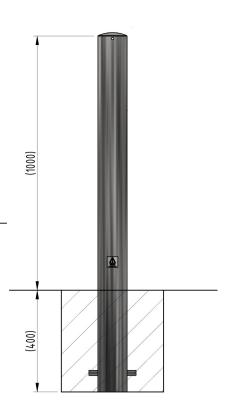

## **Product details**

- · 3mm wall thickness
- Concrete in 400mm (below ground)
- 3 bolts required per bollard (bolt down)

- Round flange plate 133mm x 5mm 60mm diameter
- Round flange plate 180mm x 5mm 76mm to 114mm diameters

## Installation & use

Bolt down to a suitable concrete surface.

Telescopic, removable and concrete in are supplied with welded fixing spikes to ensure firm ground anchorage into concrete.

Telescopic, removable and concrete in require a suitable excavated hole for installing into concrete.