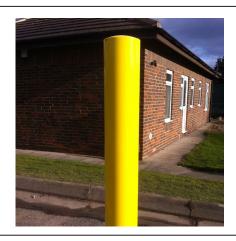

## Plain Round Bollard 1000mm Above Ground 60mm - 114mm Diameter Galvanised & Yellow

AUTOPA's range of Plain Round Bollards offers a simple and cost effective means of establishing control over parking and access. Yellow bollards are suitble for use where high visability is paramount and can be used around pedestrian precincts, pavements, play and parking areas, as part of traffic calming measures, pedestrianisation schemes and as a deterrent to ram-raiders.

The complete range of Plain Round Bollards is available in diameters from 60mm to 219mm and is available with extended legs for casting into concrete or with a flange plate for bolting down.

Additional colour coated options and removable versions are also available.