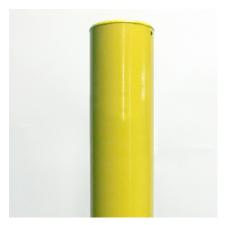

## Plain Round Bollard 1000mm Above Ground 60mm - 114mm Diameter Galvanised & Yellow

AUTOPA's range of Plain Round Bollards offers a simple and cost effective means of establishing control over parking and access. Yellow bollards are suitble for use where high visability is paramount and can be used around pedestrian precincts, pavements, play and parking areas, as part of traffic calming measures, pedestrianisation schemes and as a deterrent to ram-raiders.

The complete range of Plain Round Bollards is available in diameters from 60mm to 219mm and is available with extended legs for casting into concrete or with a flange plate for bolting down.

Additional colour coated options and removable versions are also available.