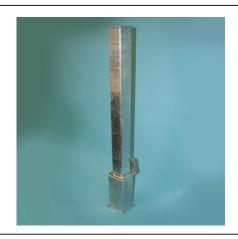

## Square Removable Bollard 1000 Above Ground 90mm - 150mm Diameter Galvanised or Galvanised & Colour

The AUTOPA Square Removable Post is ideal for securing areas only occasional access is needed. The post is locked into the ground socket using a padlock (available separately) and can be removed as required to allow access. Additional ground sockets are available to safely store the post when it is not in use.

## **Product details**

- Socket 220mm (below ground) 90mm diameter
- 90mm and 100mm 3mm wall thickness
- 100mm,120mm and 150mm diameters complete with handles
- Socket 300mm (below ground) 100mm 150mm diameter
- 120mm 150mm 5mm wall thickness
- Price excludes padlock to secure