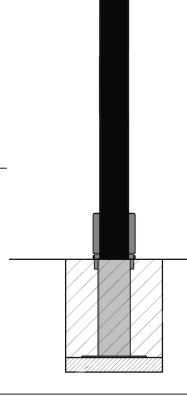

## **Product details**

- Socket 220mm (below ground) 90mm diameter
- 90mm and 100mm 3mm wall thickness
- 100mm,120mm and 150mm diameters complete with handles
- Socket 300mm (below ground) 100mm 150mm diameter
- 120mm 150mm 5mm wall thickness
- Price excludes padlock to secure

## Installation & use

Bolt down to a suitable concrete surface.

Telescopic, removable and concrete in are supplied with welded fixing spikes to ensure firm ground anchorage into concrete. Telescopic, removable and concrete in require a suitable excavated hole for installing into concrete. Products are guaranteed for 12 months (if installed and used correctly).