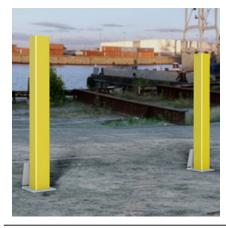

## Square Removable Bollard 1000 Above Ground 90mm - 150mm Diameter Galvanised or Galvanised & Colour

The AUTOPA Square Removable Post is ideal for securing areas only occasional access is needed. The post is locked into the ground socket using a padlock (available separately) and can be removed as required to allow access. Additional ground sockets are available to safely store the post when it is not in use.

The Square Removable Post is available in sizes; 750mm, 900mm and 1000mm above ground. Manufactured from galvanised mild steel as standard and can be colour coated as required (BS/RAL codes must be specified at time of order). Also available in Black with a White reflective band.