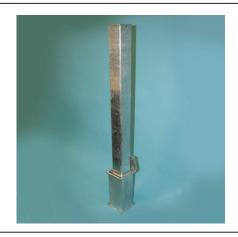

## **Product details**

- Socket 220mm (below ground) 90mm diameter
- 90mm and 100mm 3mm wall thickness
- 120mm and 150mm diameters complete with handles
- Socket 300mm (below ground) 100mm 150mm diameter
- 120mm and 150mm 5mm wall thickness
- · Price excludes padlock to secure