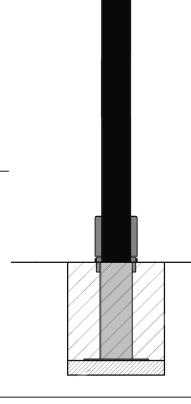

## Installation & use

Bolt down to a suitable concrete surface.

Telescopic, removable and concrete in are supplied with welded fixing spikes to ensure firm ground anchorage into concrete.

Telescopic, removable and concrete in require a suitable excavated hole for installing into concrete.