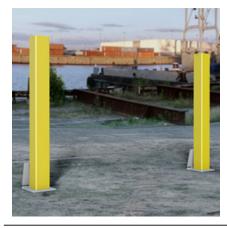

## Square Removable Bollard 900 Above Ground 90mm - 150mm Diameter Galvanised or Galvanised & Colour

The AUTOPA Square Removable Post is ideal for securing areas only occasional access is needed. The post is locked into the ground socket using a padlock (available separately) and can be removed as required to allow access. Additional ground sockets are available to safely store the post when it is not in use.

The Square Removable Post is available in sizes; 750mm, 900mm and 1000mm above ground. Manufactured from galvanised mild steel as standard and can be colour coated as required (BS/RAL codes must be specified at time of order). Also available in Black with a White reflective band.