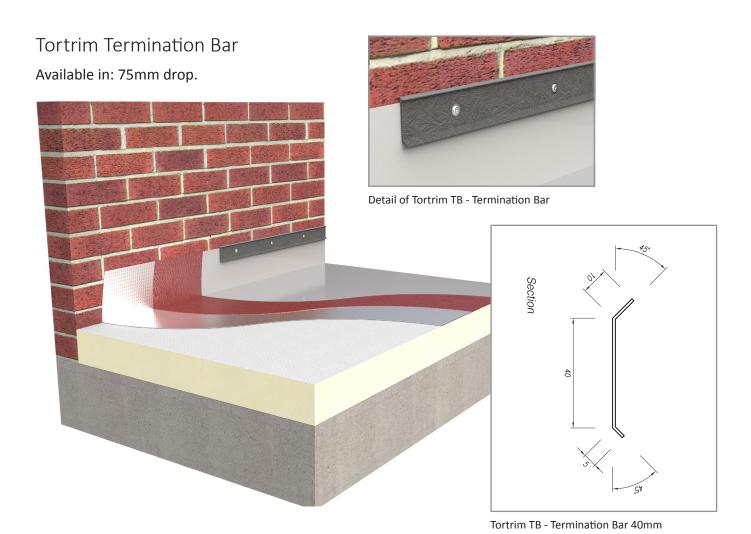

### Tortrim Hard Edge

Available in: 75mm drop.

Tortrim Upstand Fillet

Available in: 150mm x 145mm.

| Part number | Trim Name                            | Description             | Size  |
|-------------|--------------------------------------|-------------------------|-------|
| SS6000805   | Tortrim HE - Hard Edge - Grey        | Tortrim Hard Edge       | 2.44m |
| SS6000806   | Tortrim UF - Upstand Fillet - Grey   | Tortrim Upstand         | 2.44m |
| SS6000807   | Tortrim TB - Termination Bar - Black | Tortrim Termination Bar | 2.44m |