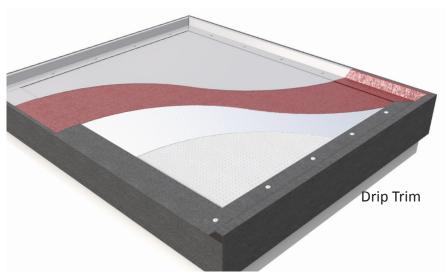

### Tortrim Drip Trim

Available in three sizes: 75mm, 130mm drop and 150mm drop.

Tortrim 130D - Drip Trim

#### Tortrim Water Check

Available in three sizes: 75mm, 130mm drop and 150mm drop.

Tortrim 130W - Water Check

For each of the 2 trim types and sizes, preformed corners can be supplied, both for interior and exterior use.