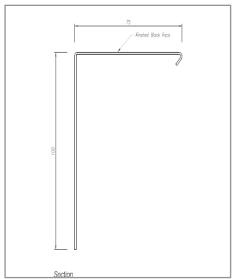

### Tortrim Drip Trim

Available in three sizes: 75mm, 130mm drop and 150mm drop.

Tortrim 130D - Drip Trim

#### Tortrim Water Check

Available in three sizes: 75mm, 130mm drop and 150mm drop.

Tortrim 130W - Water Check

For each of the 2 trim types and sizes, preformed corners can be supplied, both for interior and exterior use.