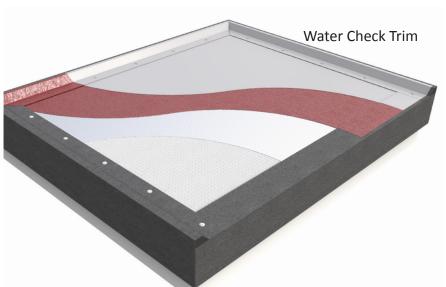

#### Tortrim Water Check

Available in three sizes: 75mm, 130mm drop and 150mm drop.

Tortrim 130W - Water Check

For each of the 2 trim types and sizes, preformed corners can be supplied, both for interior and exterior use.