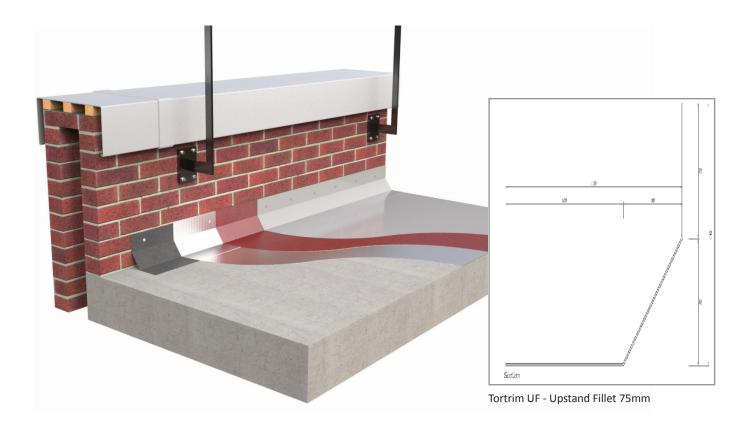

### Tortrim Hard Edge

Available in: 75mm drop.

Tortrim Upstand Fillet

Available in: 150mm x 145mm.

| Part number | Trim Name                            | Description             | Size  |
|-------------|--------------------------------------|-------------------------|-------|
| SS6000805   | Tortrim HE - Hard Edge - Grey        | Tortrim Hard Edge       | 2.44m |
| SS6000806   | Tortrim UF - Upstand Fillet - Grey   | Tortrim Upstand         | 2.44m |
| SS6000807   | Tortrim TB - Termination Bar - Black | Tortrim Termination Bar | 2.44m |