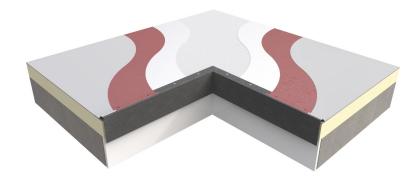

#### Tortrim Water Check

Available in three sizes: 75mm, 130mm drop and 150mm drop.

Tortrim 130W - Water Check

For each of the 2 trim types and sizes, preformed corners can be supplied, both for interior and exterior use.