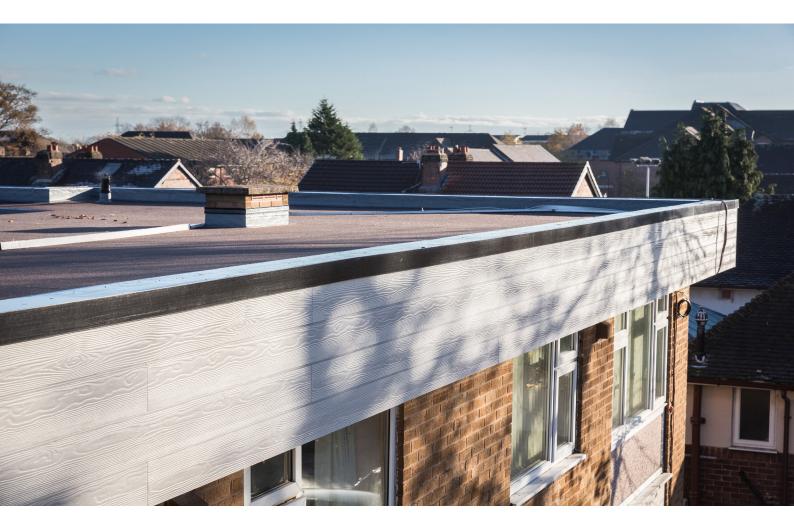

## WHEN SHOULD TORTRIMS BE USED?

- In the construction of a warm roof system, to allow protection and a neat finishing of the system.
- To encourage water movement off the roof edges, or to stop water leaving the roof.
- With a cold, liquid roof installation to allow professional terminations.

#### PRODUCT RANGE

The range is made from High quality GRP resins and is supplied with the facia pre-finished in black (external trims only). Tortrims are supplied complete with a reinforcing strap, which allows easy gluing of the trim lengths before fixing.

The range comprises of standard 90° drip trims, water check trims with drip details, a hard edge for insulation terminations, an internal angle for upstand detailing and a termination bar. It also accommodates the vertical trim depth requirements for the common Tortherm Insulation depths, to ensure a quality, professional finish is achieved.