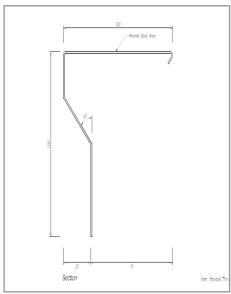

#### Tortrim Water Check

Available in three sizes: 75mm, 130mm drop and 150mm drop.

Tortrim 130W - Water Check

For each of the 2 trim types and sizes, preformed corners can be supplied, both for interior and exterior use.