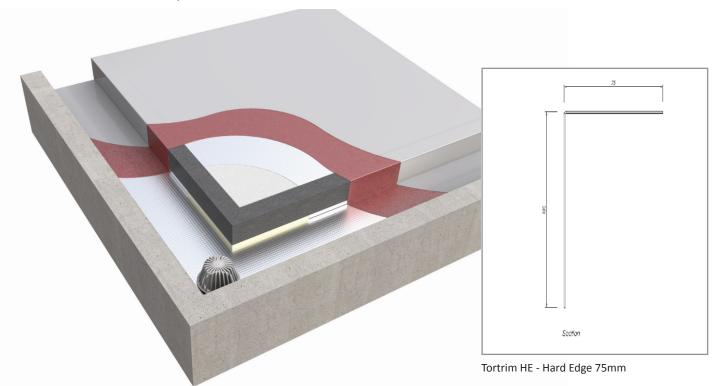

### Tortrim Hard Edge

Available in: 75mm drop.

Tortrim Upstand Fillet

Available in: 150mm x 145mm.

| Part number | Trim Name                            | Description             | Size  |
|-------------|--------------------------------------|-------------------------|-------|
| SS6000805   | Tortrim HE - Hard Edge - Grey        | Tortrim Hard Edge       | 2.44m |
| SS6000806   | Tortrim UF - Upstand Fillet - Grey   | Tortrim Upstand         | 2.44m |
| SS6000807   | Tortrim TB - Termination Bar - Black | Tortrim Termination Bar | 2.44m |