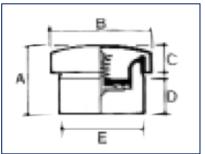

Allows for the soil stack to be terminated internally

No additional venting pipe required

Provides a simple rodding access

Can serve up to five storeys

| Size  | Α  | В   | С  | D  | E   |
|-------|----|-----|----|----|-----|
| 110mm | 96 | 137 | 28 | 50 | 110 |