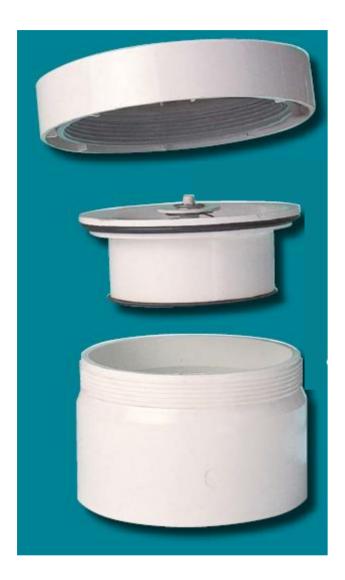

## **AIR ADMITTANCE VALVE**

PRODUCT CODE: \$450

## **Features**

Size: 110mm

Solvent connection

For use in above ground drainage systems, designed in accordance with BS EN 12056

For use in domestic and commercial buildings

Prevents the release of foul air and to admit air under conditions of reduced pressure arising from water flow in the discharge pipes stack

Allows for the soil stack to be terminated internally

No additional venting pipe required

Provides a simple rodding access

Can serve up to five storeys

| Size  | Α  | В   | С  | D  | E   |
|-------|----|-----|----|----|-----|
| 110mm | 96 | 137 | 28 | 50 | 110 |