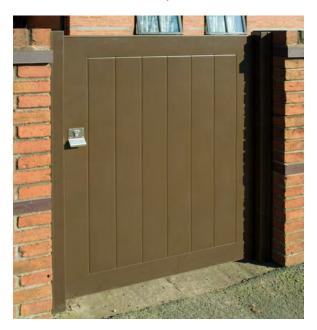

## Corrosion resistant steel gates

Robust GATES offer a practical, durable and attractive alternative to traditional timber gates and incorporate many of the benefits of our tried and tested, hard wearing steel door systems to a domestic application.

## > STRONG AND SECURE

Our gates are manufactured using Magnelis<sup>©</sup> as the base material. This revolutionary material from ArcelorMittal offers an industry leading level of corrosion resistance, meaning a 10 year life span is easily achievable in most locations with basic maintenance. Finished in a Polyester Powder Coated colour from our standard range, Robust GATES are a practical and cost effective solution, offering a long lifespan and attractive appearance.

## > SUPPLIED READY FOR FITTING

A surface mounted slide bolt is supplied as standard to offer basic security from inside. If the gate is also required to be operated from the outside, a gate latch can be provided. Each gate is supplied with template drilled hinges with dog bolts for additional security.