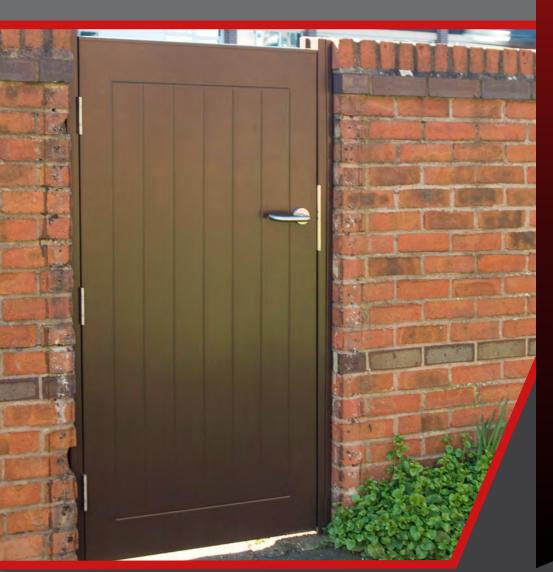

## Corrosion resistant steel gates

Robust GATES offer a practical, durable and attractive alternative to traditional timber gates and incorporate many of the benefits of our tried and tested, hard wearing steel door systems to a domestic application.

## > STRONG AND SECURE

Our gates are manufactured using Magnelis<sup>©</sup> as the base material. This revolutionary material from ArcelorMittal offers an industry leading level of corrosion resistance, meaning a 10 year life span is easily achievable in most locations with basic maintenance. Finished in a Polyester Powder Coated colour from our standard range, Robust GATES are a practical and cost effective solution, offering a long lifespan and attractive appearance.

## > CHOICE OF FINISHES

Robust GATES are offered either in a flat panel finish for a modern contemporary look, or a more traditional tongue and groove pattern to imitate a traditional timber design.