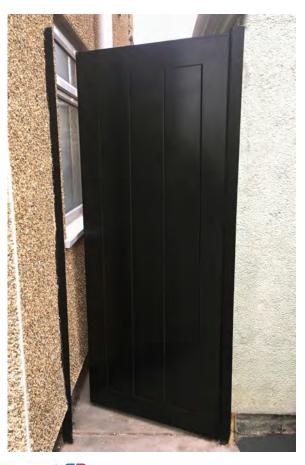

## > CHOICE OF FINISHES

Robust GATES are offered either in a flat panel finish for a modern contemporary look, or a more traditional tongue and groove pattern to imitate a traditional timber design.