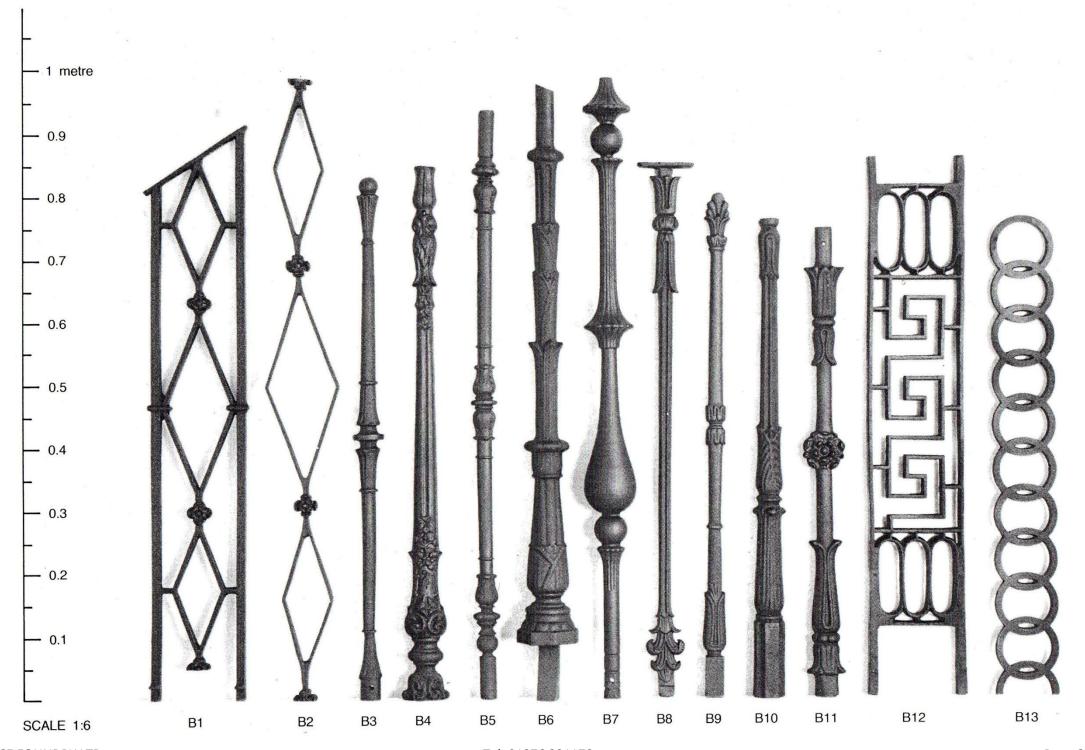

## THE PRODUCT

Decorative cast metalwork adds character and warmth to both contemporary and traditional styles of architecture.

We have patterns for numerous designs, including balustrades and railing finials.

Large multiple orders, single items and parts cast from existing originals are undertaken.

We can also cast to new specifications, which can be designed to order in-house.