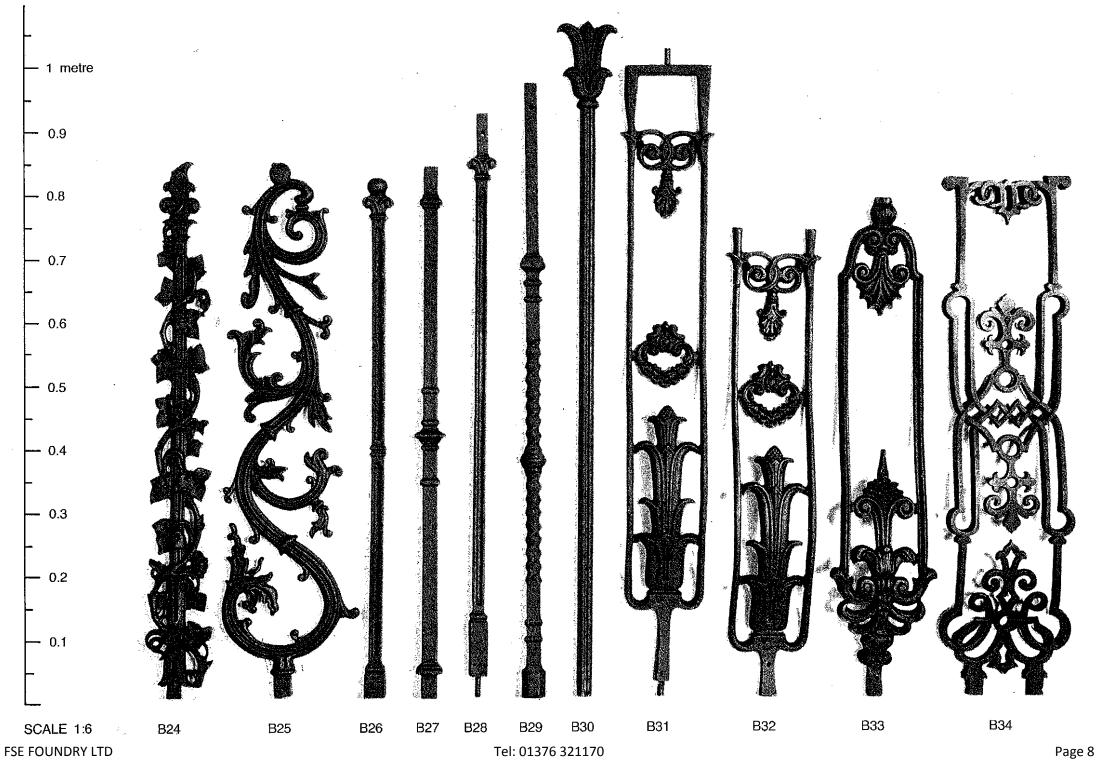

## THE PRODUCT

Decorative cast metalwork adds character and warmth to both contemporary and traditional styles of architecture.

We have patterns for numerous designs, including balustrades and railing finials.

Large multiple orders, single items and parts cast from existing originals are undertaken.

We can also cast to new specifications, which can be designed to order in-house.