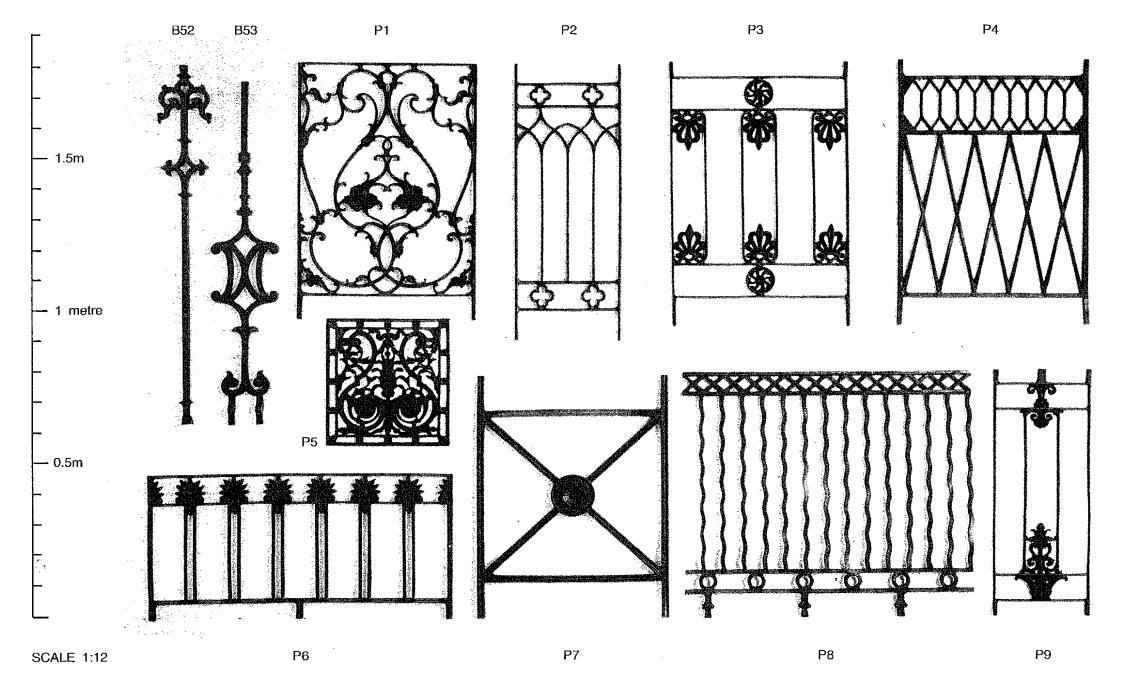

## THE PRODUCT

Decorative cast metalwork adds character and warmth to both contemporary and traditional styles of architecture.

We have patterns for numerous designs, including balustrades and railing finials.

Large multiple orders, single items and parts cast from existing originals are undertaken.

We can also cast to new specifications, which can be designed to order in-house.