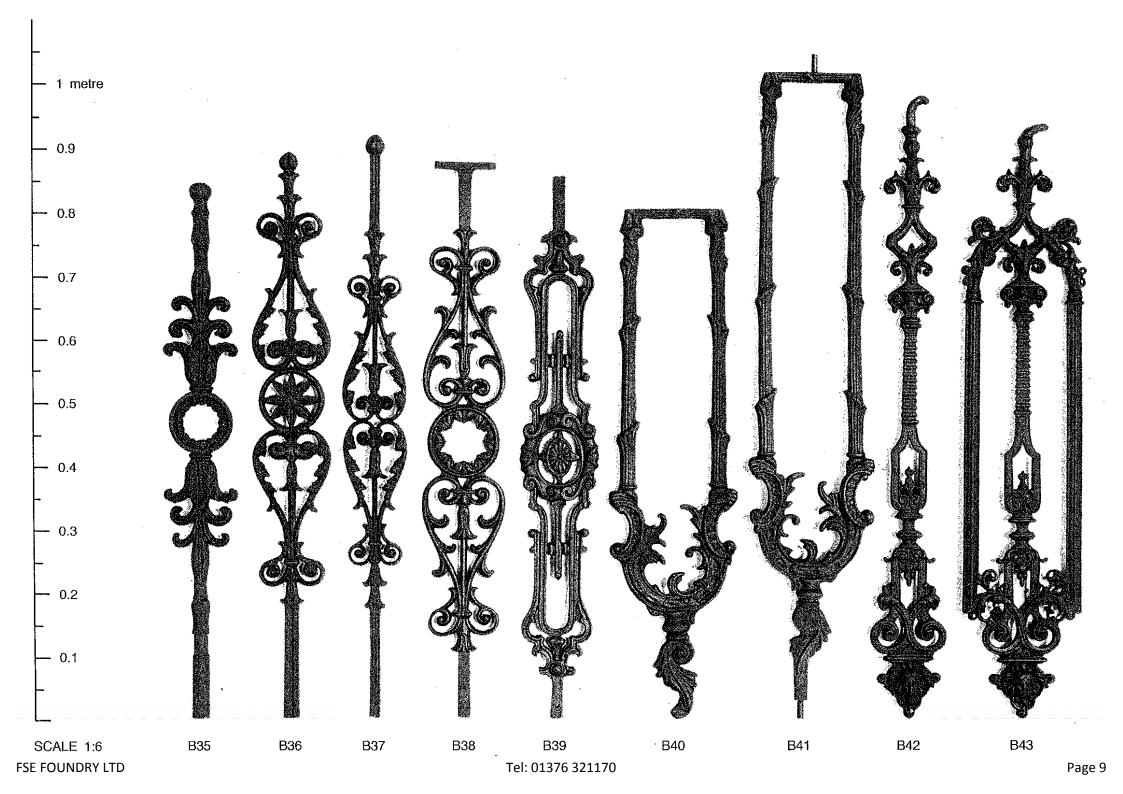

## THE PRODUCT

Decorative cast metalwork adds character and warmth to both contemporary and traditional styles of architecture.

We have patterns for numerous designs, including balustrades and railing finials.

Large multiple orders, single items and parts cast from existing originals are undertaken.

We can also cast to new specifications, which can be designed to order in-house.