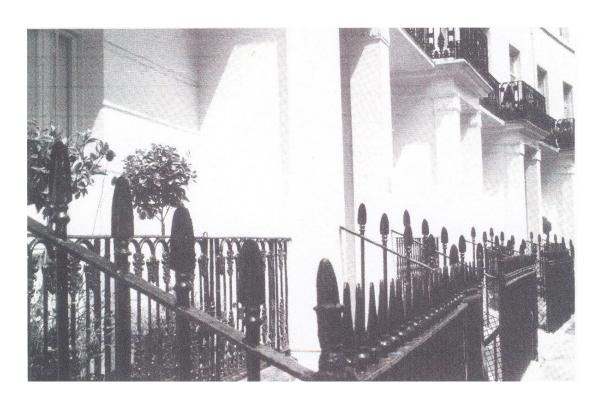

## THE PRODUCT

Decorative cast metalwork adds character and warmth to both contemporary and traditional styles of architecture.

We have patterns for numerous designs, including balustrades and railing finials.

Large multiple orders, single items and parts cast from existing originals are undertaken.

We can also cast to new specifications, which can be designed to order in-house.