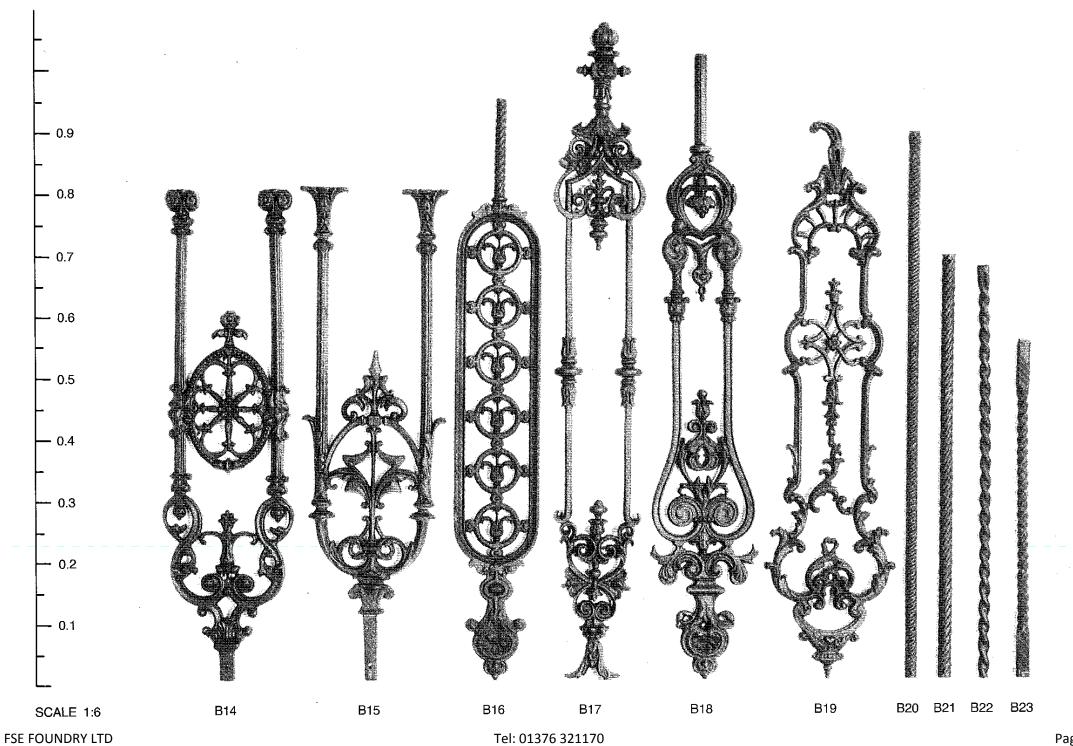

## THE PRODUCT

Decorative cast metalwork adds character and warmth to both contemporary and traditional styles of architecture.

We have patterns for numerous designs, including balustrades and railing finials.

Large multiple orders, single items and parts cast from existing originals are undertaken.

We can also cast to new specifications, which can be designed to order in-house.