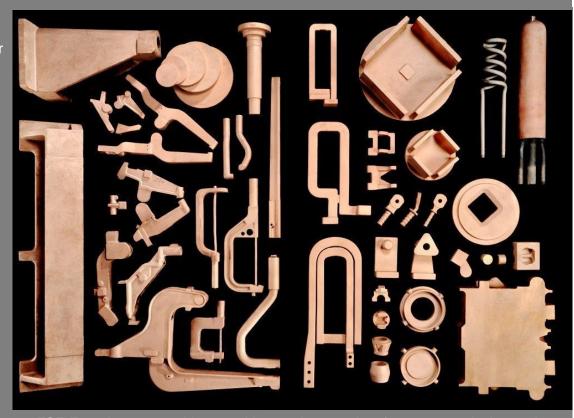

## Copper Castings

FSE Foundry has specialised in sand castings for resistance welding and electrical switchgear for over 50 years.

Applications range from:

Busbars

Switchgear

High heat-transfer parts

Copper alloys available:

High Conductivity Copper

Chrome Copper

Nickel Silicon Chrome Copper

FSE also have the ability to incorporate water cooling tubes within the casting.