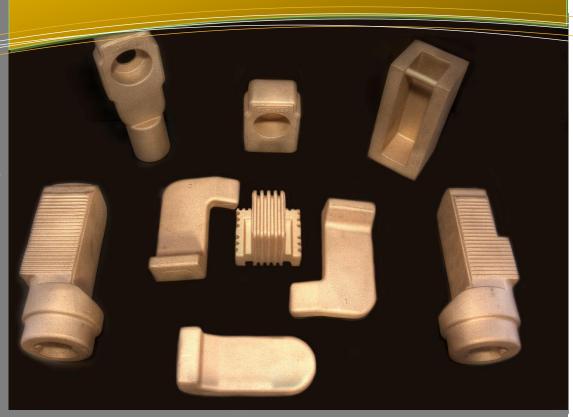

## Copper Castings

FSE Foundry has specialised in sand castings for resistance welding and electrical switchgear for over 50 years.

Applications range from:

Busbars

Switchgear

High heat-transfer parts

Copper alloys available:

High Conductivity Copper

Chrome Copper

Nickel Silicon Chrome Copper

FSE also have the ability to incorporate water cooling tubes within the casting.