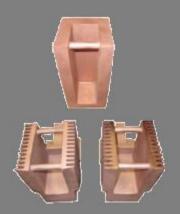

## Copper Castings

FSE Foundry has specialised in sand castings for resistance welding and electrical switchgear for over 50 years.

Applications range from:

Busbars

Switchgear

High heat-transfer parts

Copper alloys available:

High Conductivity Copper

Chrome Copper

Nickel Silicon Chrome Copper

FSE also have the ability to incorporate water cooling tubes within the casting.