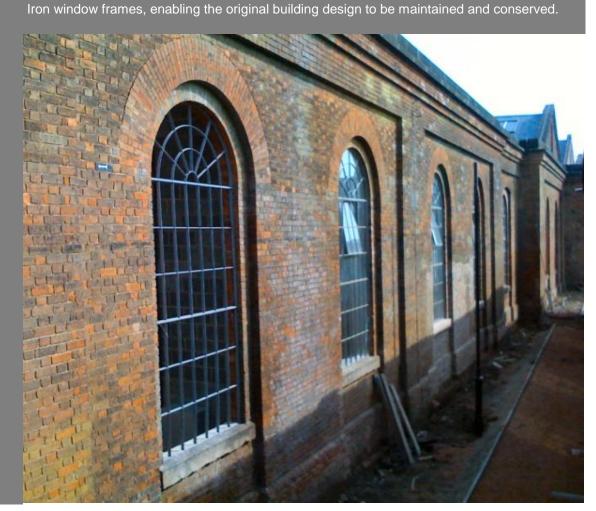

## OTHER PROJECTS

Millennium Bridge – Dublin Ireland

Harry Gray – Cambridge University Library

Various Projects

FSE foundry is renowned for its ability to produce bespoke castings to match original features that are no longer in production. Selhurst station was first built in 1862 and has undergone a complete refurbishment and extension to meet travellers' needs.