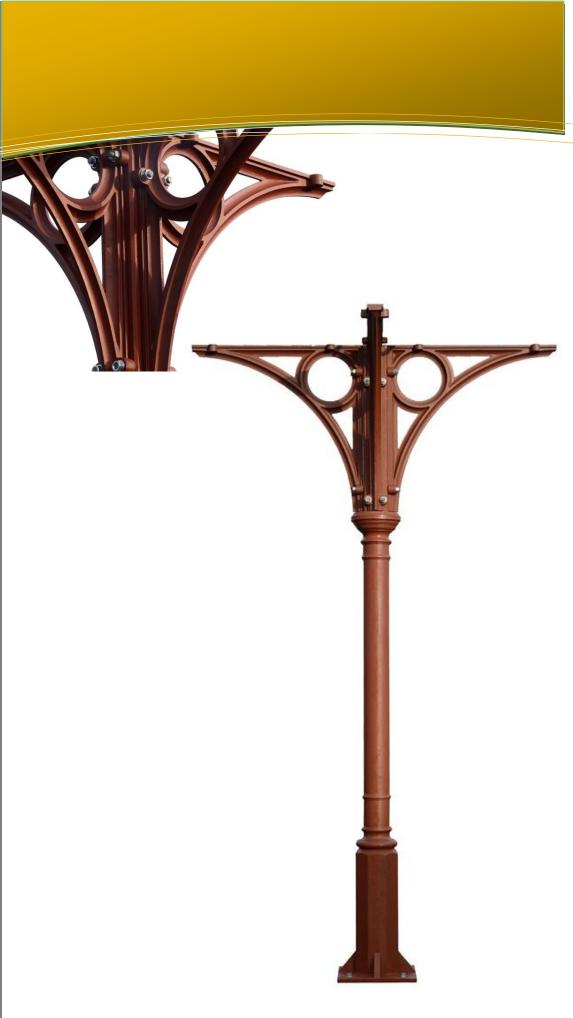

# **RESTORATION PROJECTS**

FSE Foundry helped renovate Slinden services building, casting the large prominent Cast

Slinden Services Building

## OTHER PROJECTS

Millennium Bridge – Dublin Ireland

Harry Gray – Cambridge University Library

Various Projects

FSE foundry is renowned for its ability to produce bespoke castings to match original features that are no longer in production. Selhurst station was first built in 1862 and has undergone a complete refurbishment and extension to meet travellers' needs.