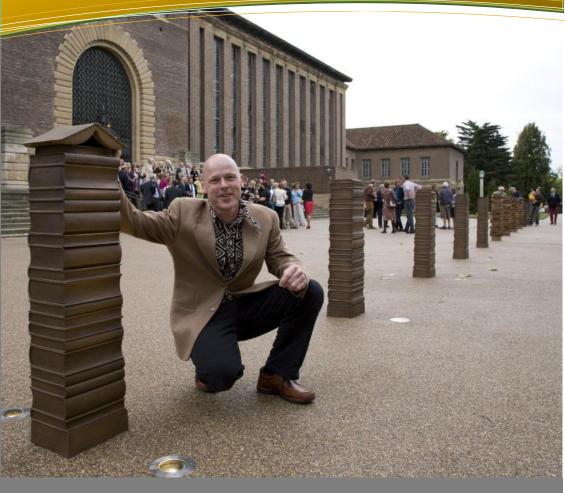

## OTHER PROJECTS

Millennium Bridge – Dublir Ireland

Harry Gray – Cambridge University Library

Various Projects

FSE worked with a renowned sculpture, Harry Gray and helped cast and fabricate a number of rotating book columns for Cambridge University Library.