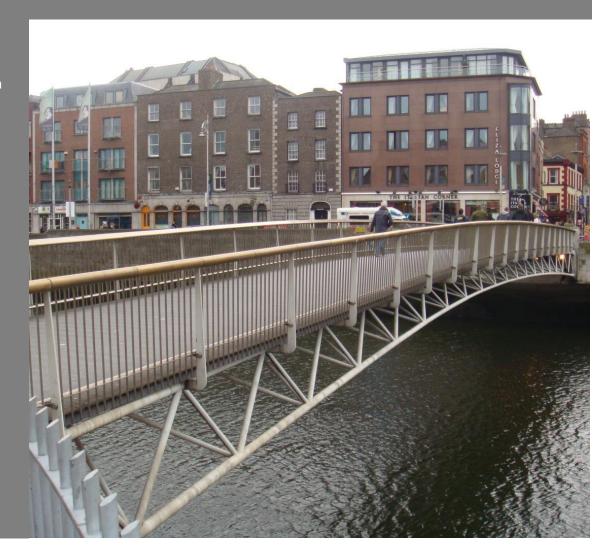

## OTHER PROJECTS

Millennium Bridge – Dublin Ireland

Harry Gray – Cambridge University Library

Various Projects

FSE foundry is renowned for its ability to produce bespoke castings to match original features that are no longer in production. Selhurst station was first built in 1862 and has undergone a complete refurbishment and extension to meet travellers' needs.

# **OTHER PROJECTS**

FSE worked together with an architect and fabricated the top balustrade of the bridge in Bronze.

Slinden Services Building

Selhurst Railway Station