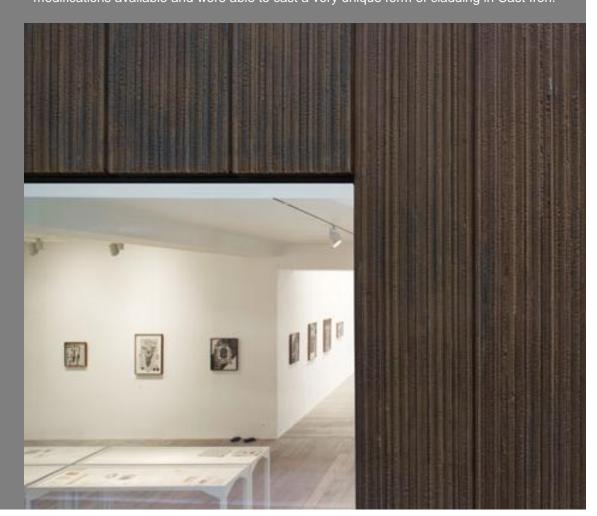

## CLADDING PROJECTS

Raven Row Art Gallery

6A Architects – Paul Smith Shop Albemarle Street

# **CLADDING PROJECTS**

FSE worked together with an architect, showing the capabilities of casting and pattern modifications available and were able to cast a very unique form of cladding in Cast Iron.