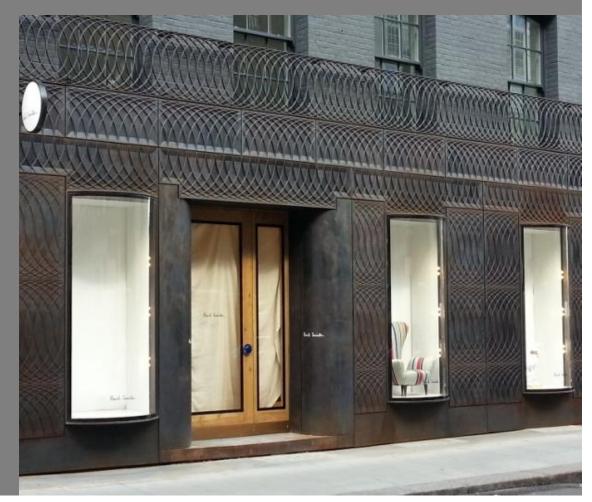

## OTHER PROJECTS

Millennium Bridge – Dublir Ireland

Harry Gray – Cambridge University Library

Various Projects

FSE worked together with a number of architects from 6A and were able to produce a number of large cladding pieces in SG Iron to front the latest Paul Smith shop.