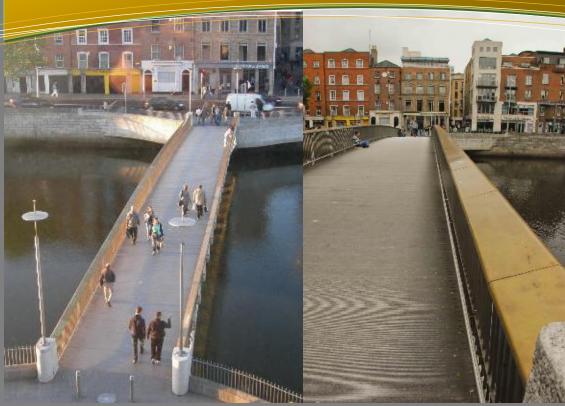

# **OTHER PROJECTS**

FSE worked together with an architect and fabricated the top balustrade of the bridge in Bronze.

Slinden Services Building

Selhurst Railway Station