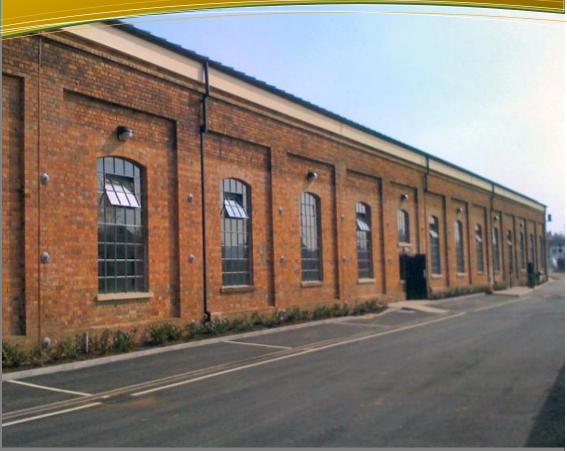

## OTHER PROJECTS

Millennium Bridge – Dublin Ireland

Harry Gray – Cambridge University Library

Various Projects

FSE foundry is renowned for its ability to produce bespoke castings to match original features that are no longer in production. Selhurst station was first built in 1862 and has undergone a complete refurbishment and extension to meet travellers' needs.