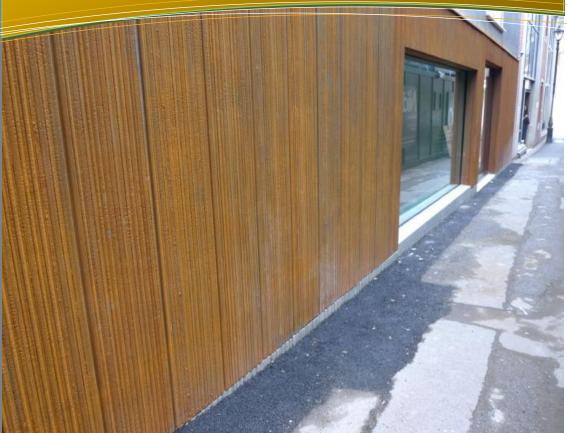

# **CLADDING PROJECTS**

FSE worked together with an architect, showing the capabilities of casting and pattern modifications available and were able to cast a very unique form of cladding in Cast Iron.

## CLADDING PROJECTS

Raven Row Art Gallery

6A Architects – Paul Smith Shop Albemarle Street