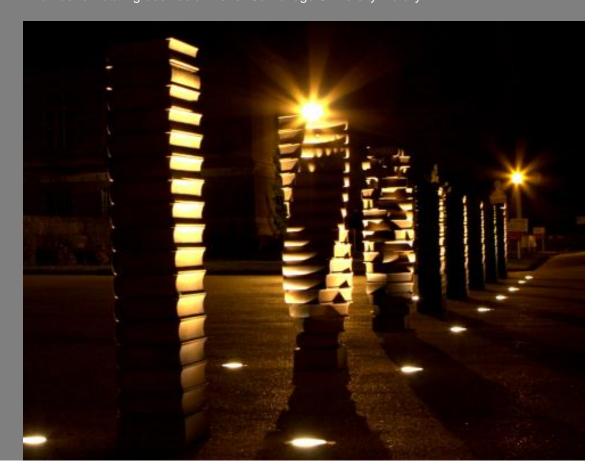

## OTHER PROJECTS

Millennium Bridge – Dublir Ireland

Harry Gray – Cambridge University Library

Various Projects

FSE worked with a renowned sculpture, Harry Gray and helped cast and fabricate a number of rotating book columns for Cambridge University Library.