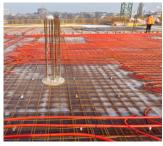

#### TABS (Thermally Activated Building Structures)

TABS utilises the large thermal mass of concrete building structures as a buffer for changing cooling or heating loads during the day. It does this by running hot or cold water through the pipe within the slab.

## Tate Modern Gallery (Switch House)

| Туре        | Art Gallery                                                                                                         |
|-------------|---------------------------------------------------------------------------------------------------------------------|
| Product     | REHAU Thermally Activated Building Structures (TABS), Heating & Plumbing                                            |
| Description | Over 24,000m of REHAU pipework installed at the newly opened £260m extension to Tate Modern on London's South Bank. |