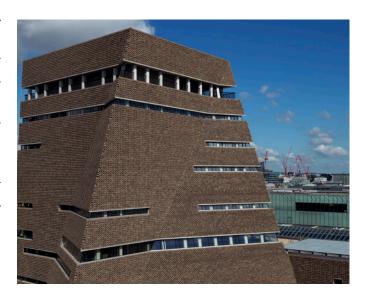

## Tate Modern Gallery (Switch House)

| Туре        | Art Gallery                                                                                                         |
|-------------|---------------------------------------------------------------------------------------------------------------------|
| Product     | REHAU Thermally Activated Building Structures (TABS), Heating & Plumbing                                            |
| Description | Over 24,000m of REHAU pipework installed at the newly opened £260m extension to Tate Modern on London's South Bank. |