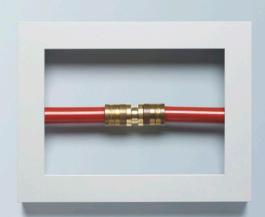

#### Only two components:

The jointing system comprises two parts – the fitting and the compression sleeve.

#### Made in seconds:

Using the REHAU RAUTOOL a joint can be made in seconds. Expand. Insert. Compress.

#### **Immediately handles pressure:**

As soon as the joint is made, it is able to handle pressure loads.

STRETCH

& BACK AGAIN