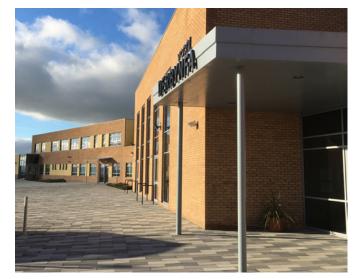

## Llandysul School

| Туре        | School                                                                                                                                                                                                                                                                                          |
|-------------|-------------------------------------------------------------------------------------------------------------------------------------------------------------------------------------------------------------------------------------------------------------------------------------------------|
| Product     | REHAU Underfloor Heating, REHAU Intelligent Controls, RAUVITHERM pre-insulated pipework                                                                                                                                                                                                         |
| Description | Combining 5 schools into 1 - The energy efficient £30m Llandysul School features more than 11,000m <sup>2</sup> of REHAU pipework – 9,200m <sup>2</sup> fitted using REHAU's Tacker sheet system and 2,000m <sup>2</sup> fitted using its diffusion plate system over a timber suspended floor. |