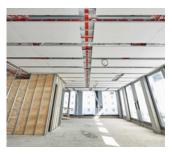

#### TABS (Thermally Activated Building Structures)

TABS utilises the large thermal mass of concrete building structures as a buffer for changing cooling or heating loads during the day. It does this by running hot or cold water through the pipe within the slab.

## White Collar Factory

| Туре        | Offices                                                                                     |
|-------------|---------------------------------------------------------------------------------------------|
| Product     | REHAU Thermally Activated Building Structures (TABS)                                        |
| Description | TABS has been installed to provide low energy cooling in a new landmark office development. |