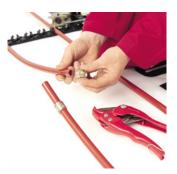

#### Only two components:

The jointing system comprises two parts – the fitting and the compression sleeve.

#### Made in seconds:

Using the REHAU RAUTOOL a joint can be made in seconds. Expand. Insert. Compress.

#### **Immediately handles pressure:**

As soon as the joint is made, it is able to handle pressure loads.

STRETCH

& BACK AGAIN