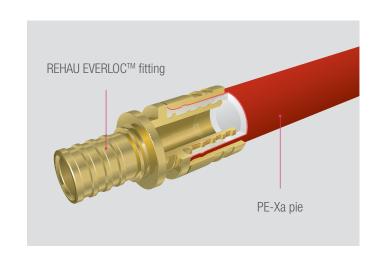

REHAU EVERLOC™ compression sleeve jointing technology is used for all our pipe installations including underfloor heating & cooling, plumbing, chilled ceiling, thermally activated building structures (TABS) and pitch heating.

#### Only two components:

The jointing system comprises two parts – the fitting and the compression sleeve.

## Innovation, experience and knowledge

All our pipes are made from PE-Xa material: a technology which was pioneered by REHAU in 1968. Our pipes use PE-Xa technology to enhance flexibility, strength and temperature resistance. With intrinsic memory effect our pipe will return to its original shape — without impacting on performance.