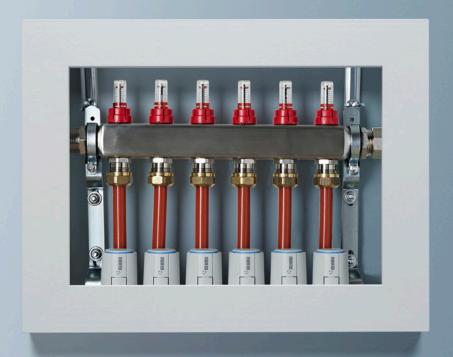

#### **Controls & Manifolds**

REHAU offers the full family of products manifolds, accessories and controls for your installation.

Our control systems range from simple room controls and programmable thermostats to wireless, smart controls and BMS integrated controls.