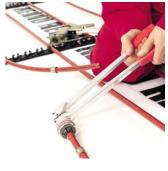

#### Made in seconds:

Using the REHAU RAUTOOL a joint can be made in seconds. Expand. Insert. Compress.

#### **Immediately handles pressure:**

As soon as the joint is made, it is able to handle pressure loads.

STRETCH

& BACK AGAIN