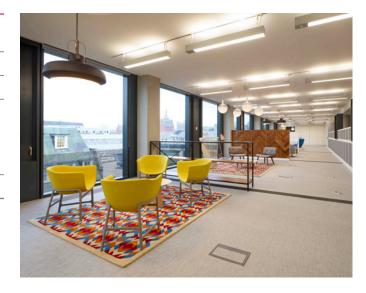

## Chancery Lane, London

| Туре        | Offices                                                                                                                                                                                |
|-------------|----------------------------------------------------------------------------------------------------------------------------------------------------------------------------------------|
| Product     | REHAU Chilled Ceiling                                                                                                                                                                  |
| Description | 40 Chancery Lane, on a prominent corner site within the London WC2 conservation area, features the largest installation in the UK so far of REHAU's innovative chilled ceiling system. |