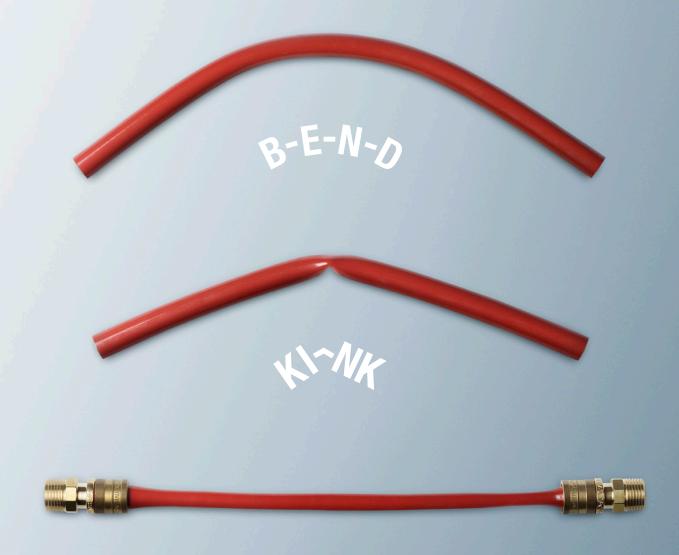

## Innovation, experience and knowledge

All our pipes are made from PE-Xa material: a technology which was pioneered by REHAU in 1968. Our pipes use PE-Xa technology to enhance flexibility, strength and temperature resistance. With intrinsic memory effect our pipe will return to its original shape — without impacting on performance.