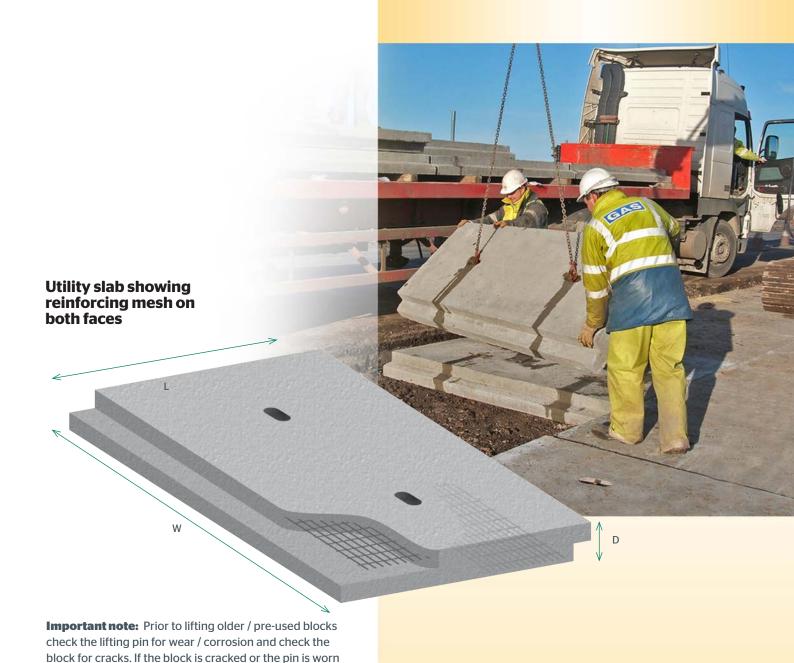

#### **Utility and Pipe Protection Slab**

| Width  | Length | Depth | Weight |
|--------|--------|-------|--------|
| 2500mm | 1000mm | 150mm | 900kg  |

it could fail when being lifted.

Elite Precast Concrete Limited Unit O, Halesfield 9 Telford, Shropshire TF7 4QW Tel: 01952 588885 www.eliteprecast.co.uk