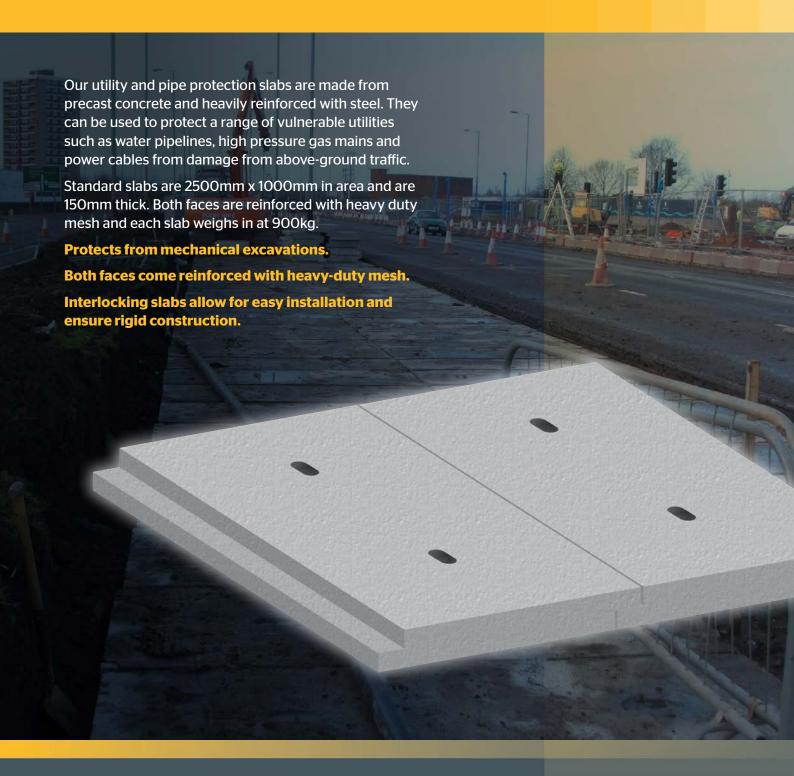

#### Slab types

The standard 2500 x 1000 x 150mm slab is available off the shelf.

Used to protect high pressure gas mains and high voltage cables, particularly for areas vulnerable to rogue excavations.

#### **Utility and Pipe Protection Slab**

| Width  | Length | Depth | Weight |
|--------|--------|-------|--------|
| 2500mm | 1000mm | 150mm | 900kg  |

it could fail when being lifted.

Elite Precast Concrete Limited Unit O, Halesfield 9 Telford, Shropshire TF7 4QW Tel: 01952 588885 www.eliteprecast.co.uk