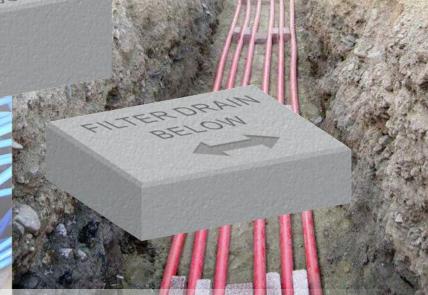

The standard recess size for indentification plates is 100mm x 75mm.

Any other requirements can be made to order.

| Marker Blocks |        |       |       |        |            |                    |
|---------------|--------|-------|-------|--------|------------|--------------------|
| Code          | Height | Width | Depth | Weight | Other Refs | Narrative          |
| CG2           | 300mm  | 300mm | 150mm | 32kg   | BCB 300    | Electric Cables    |
| CG2B          | 300mm  | 300mm | 150mm | 32kg   |            | High Voltage Cable |
| CG2C          | 300mm  | 300mm | 150mm | 32kg   |            | Fibre Optic Cables |
| CG2D          | 300mm  | 300mm | 150mm | 32kg   |            | Gas                |
| CG2E          | 300mm  | 300mm | 150mm | 32kg   |            | Water              |
| CG2F          | 300mm  | 300mm | 150mm | 32kg   |            | DHM ≒              |
| CG2G          | 300mm  | 300mm | 150mm | 32kg   |            | Boundary           |
| CG2H          | 300mm  | 300mm | 150mm | 32kg   |            | ВТ                 |
| CG2J          | 300mm  | 300mm | 150mm | 32kg   |            | SP                 |
| CG2A          | 300mm  | 300mm | 225mm | 48kg   |            | D                  |
| CG2A          | 300mm  | 300mm | 225mm | 48kg   |            | DD                 |
| CG2A          | 300mm  | 300mm | 225mm | 48kg   |            | J                  |
| CG3           | 600mm  | 600mm | 100mm | 89kg   |            | Electric Cables    |
| CG4           | 300mm  | 300mm | 75mm  | 16kg   |            | Fire Mains         |
| CG5           | 150mm  | 300mm | 150mm | 15kg   |            | Highway Boundary   |
| CG5A          | 100mm  | 100mm | 500mm | 12kg   |            | НВ                 |
| CG5B          | 150mm  | 300mm | 105mm | 11kg   |            | Highway Boundary   |
| CG6           | 100mm  | 250mm | 450mm | 26kg   |            | Filter Drain Below |