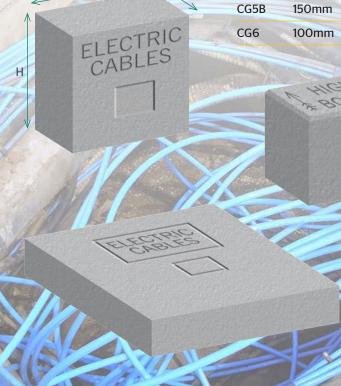

### **Block types**

Marker Blocks are manufactured in accordance with BS 1881 and standard blocks are listed in the table opposite.

Where applicable blocks have a recess on the underside which houses a 6mm galvanised bar to enable cable draw ropes etc. to be attached.

The standard recess size for indentification plates is 100mm x 75mm.

Any other requirements can be made to order.

| Marker Blocks |        |       |       |        |            |                    |
|---------------|--------|-------|-------|--------|------------|--------------------|
| Code          | Height | Width | Depth | Weight | Other Refs | Narrative          |
| CG2           | 300mm  | 300mm | 150mm | 32kg   | BCB 300    | Electric Cables    |
| CG2B          | 300mm  | 300mm | 150mm | 32kg   |            | High Voltage Cable |
| CG2C          | 300mm  | 300mm | 150mm | 32kg   |            | Fibre Optic Cables |
| CG2D          | 300mm  | 300mm | 150mm | 32kg   |            | Gas                |
| CG2E          | 300mm  | 300mm | 150mm | 32kg   |            | Water              |
| CG2F          | 300mm  | 300mm | 150mm | 32kg   |            | DHM ≒              |
| CG2G          | 300mm  | 300mm | 150mm | 32kg   |            | Boundary           |
| CG2H          | 300mm  | 300mm | 150mm | 32kg   |            | ВТ                 |
| CG2J          | 300mm  | 300mm | 150mm | 32kg   |            | SP                 |
| CG2A          | 300mm  | 300mm | 225mm | 48kg   |            | D                  |
| CG2A          | 300mm  | 300mm | 225mm | 48kg   |            | DD                 |
| CG2A          | 300mm  | 300mm | 225mm | 48kg   |            | J                  |
| CG3           | 600mm  | 600mm | 100mm | 89kg   |            | Electric Cables    |
| CG4           | 300mm  | 300mm | 75mm  | 16kg   |            | Fire Mains         |
| CG5           | 150mm  | 300mm | 150mm | 15kg   |            | Highway Boundary   |
| CG5A          | 100mm  | 100mm | 500mm | 12kg   |            | НВ                 |
| CG5B          | 150mm  | 300mm | 105mm | 11kg   |            | Highway Boundary   |
| CG6           | 100mm  | 250mm | 450mm | 26kg   |            | Filter Drain Below |