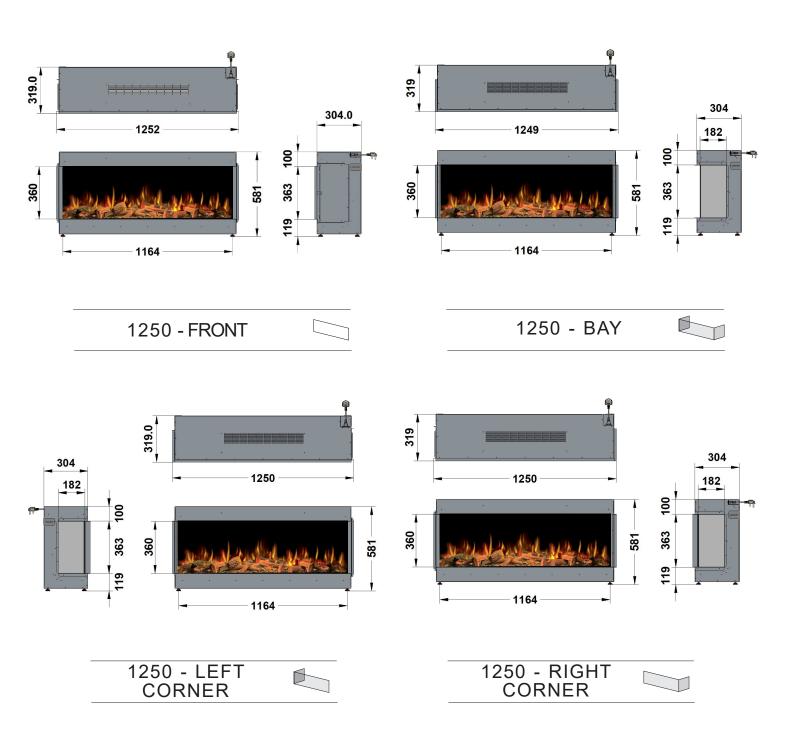

## ilektro dimensions

Distributed by

Tel: +44(0)1934 750500 Fax: +44(0)1173 156207 technical@eurostove.co.uk www.eurostove.co.uk