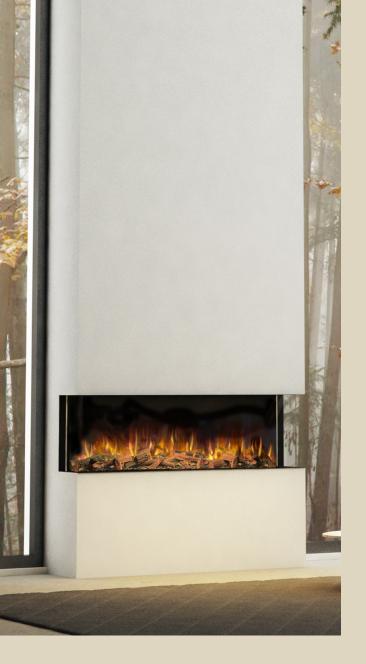

### twelve fifty

electric fire

Let the tech do the talking with the ilektro 1250.

Beauty, style and luxury are just some of the features offered by ilektro.

The ilektro 1250 fireplace offers style, warmth and practicality all wrapped up in an exquisite glass box.

With 4 different glass variations and an array of lighting options, this unit is sure to impress.

#### HIGH DEFINITION

Contoured realistic flame technology with a custom designed hand crafted log bed.