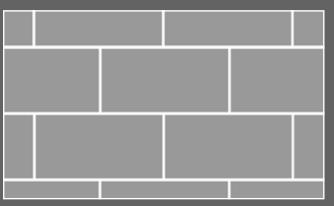

merous colour and tile-effect combinations Altro Tegulis is perfect for end-users looking to create a stylish, flexible look for walls. Created from 11 standard tile-effect options with multiple colour and design palettes. An innovative and functional wall system, with no grout to contend with and impervious to water, Altro Tegulis takes innovative wall design to a new level. To reduce our carbon footprint, we have made the decision not to stock samples of every Altro Tegulis configuration. Please order a sample of the colour of your choice. An additional sample will also be selected for you, showing the high-quality finish and etched grout line of Altro Tegulis.

For more information or to order a sample visit: www.altro.com/uk/products/Altro-Tegulis



Stacked Metro tile - 76mm x 292mm



Metro tile - 76mm x 146mm



Metro tile - 102mm x 233mm



Stacked tile - 222mm x 389mm



Metro tile - 76mm x 292mm



Square tile - 106mm x 106mm

## Altro Tegulis at a glance

- Extensive colour and pattern palette
- Robust and impact-resistant
- Etched grout lines maintain hygiene
- Well-bonded to substrate
- Resists bacterial growth



Mosaic tile - 35mm x 35mm



Chevron tile - 69mm x 146mm



Hexagon tile - 112mm x 130mm





- Non-porous, waterproof
- EN13501-01 fire certification\*
- Low VOCs
- Lead-free, phthalate-free

\*Must be fitted using the recommended installation method



Mosaic tile - 53mm x 53mm



Herringbone tile - 82mm x 165mm

## Select your colour

From Cool Mineral to warm Antique Copper, choose the colour that best suits your chosen décor, or mix and match to