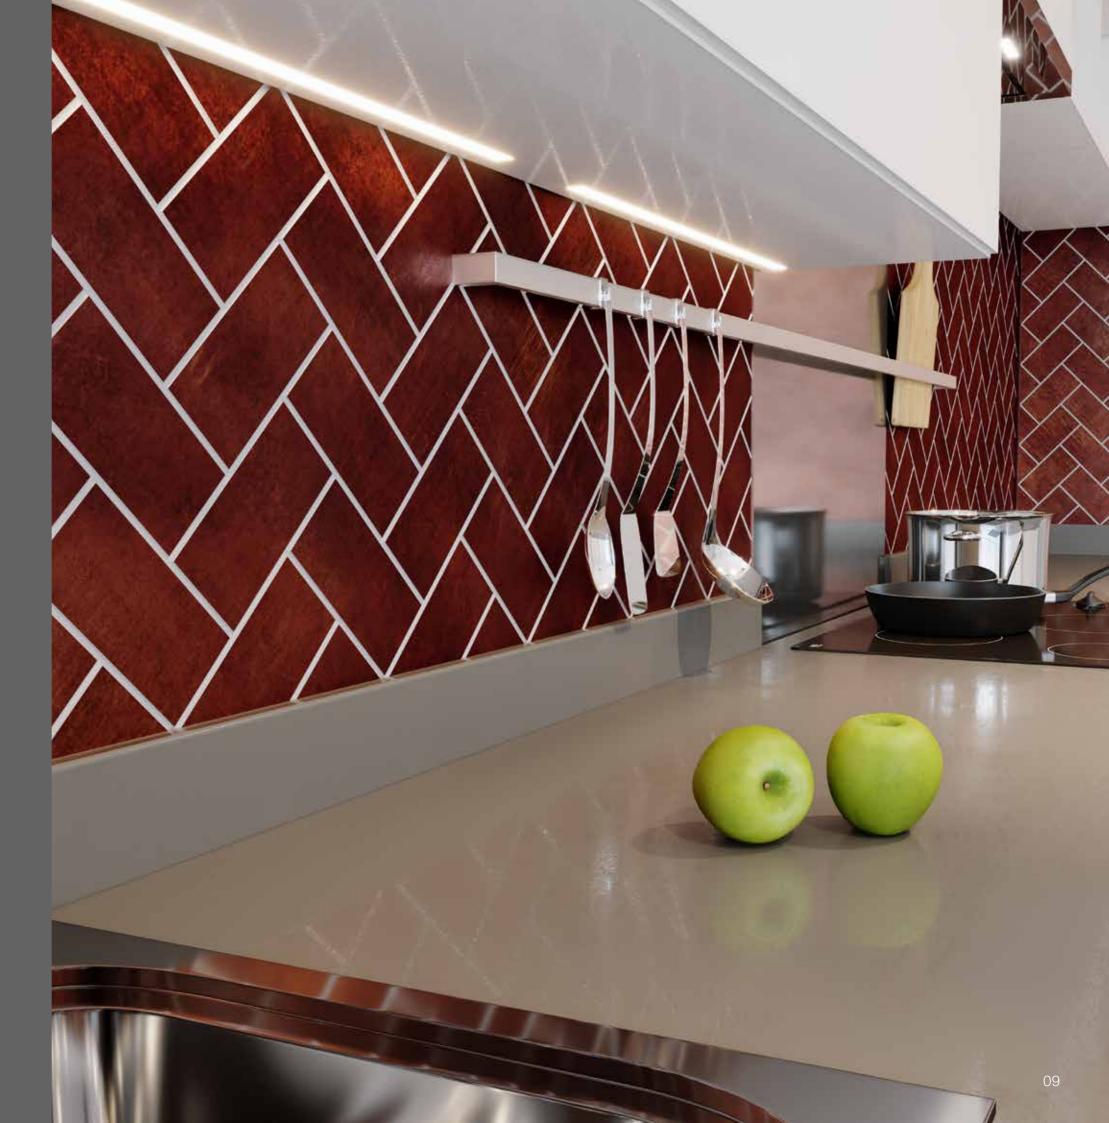

## Create a realistic tiled look without any of the drawbacks of tiles

Offering both style and substance, Altro Tegulis draws on 40 years of Altro wall panel experience to create stunning looks in a combination of colours and designs; from natural stone effects to smooth neutral satin finishes, featuring on-trend chevrons, hexagons and timeless metro tiles.

## Fabulous walls, without the hassle

Altro Tegulis is an innovative wall system available in an extensive colour and design palette. With the look and feel of tiles, the innovative custom-etched grout lines eliminate the cleaning, repair and hygiene issues often associated with tiles.

Chevron tile - 69mm x 146mm

Hexagon tile - 112mm x 130mm

- Non-porous, waterproof
- EN13501-01 fire certification\*
- Low VOCs
- Lead-free, phthalate-free

\*Must be fitted using the recommended installation method