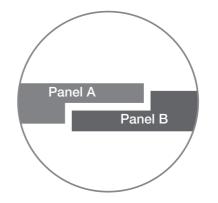

#### Half-lap

Recommended for use in wet areas, half-lap panel edges are machined to fit on top of each other creating a smooth, water-resistant joint. Use Altro sanitary sealant for secure, watertight joints.

#### Interlocking

For use in dry environments, tiles form an easy puzzle-like interlock, making the joint virtually invisible.