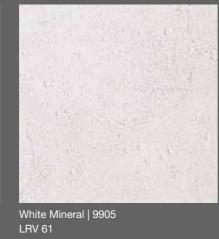

## Select your colour

From Cool Mineral to warm Antique Copper, choose the colour that best suits your chosen décor, or mix and match to create a unique and stylish space.

White | 01 LRV 89

Warm Woodgrain | 9904 LRV 38