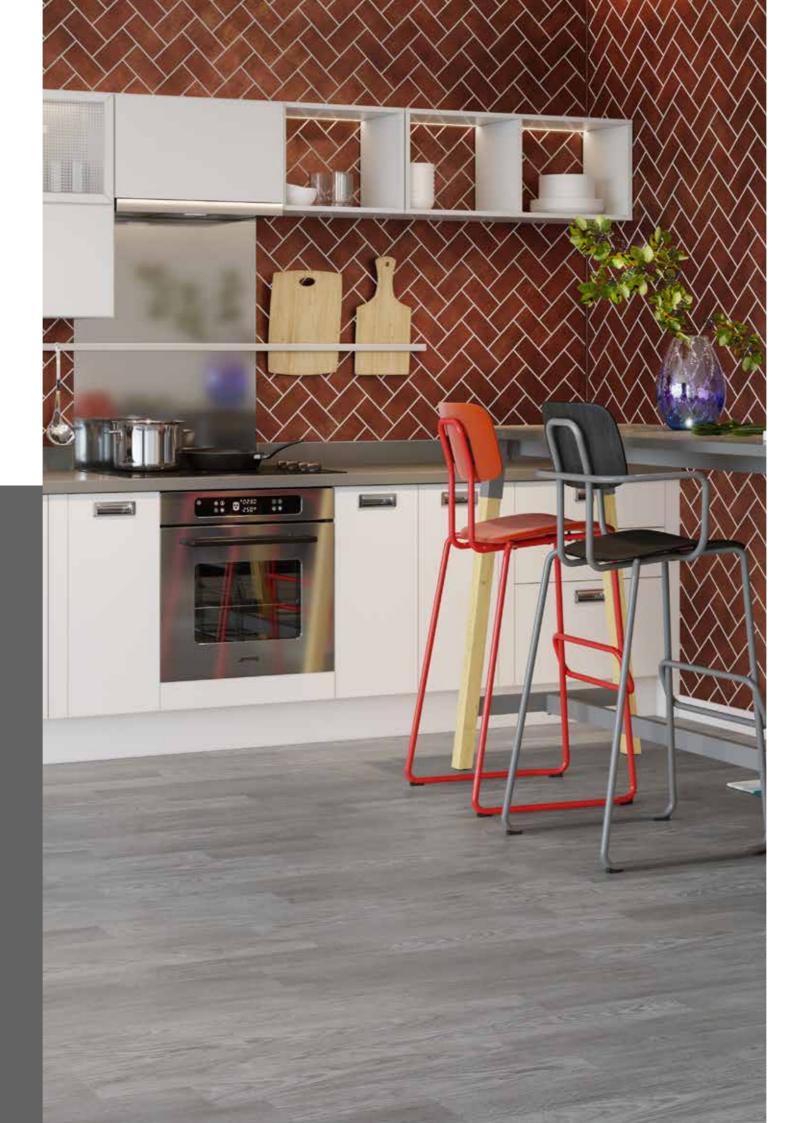

## Create a realistic tiled look without any of the drawbacks of tiles

Offering both style and substance, Altro Tegulis draws on 40 years of Altro wall panel experience to create stunning looks in a combination of colours and designs; from natural stone effects to smooth neutral satin finishes, featuring on-trend chevrons, hexagons and timeless metro tiles.

Altro Tegulis is a grout-free alternative to ceramic tiles, no grout means there is nowhere for mould to grow.

For end users looking for a more stylish finish, Altro Tegulis offers a multitude of design options in a range of colours and tile patterns. With innovative etched designs, wall panels are adaptable to numerous décor choices, rooms, and environments. The only challenge is deciding which combination to choose!

Chevron tile - 69mm x 146mm

Hexagon tile - 112mm x 130mm

- Non-porous, waterproof
- EN13501-01 fire certification\*
- Low VOCs
- Lead-free, phthalate-free

\*Must be fitted using the recommended installation method