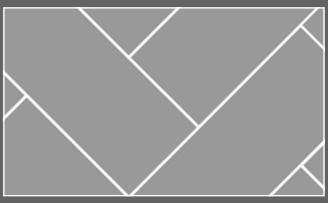

## Create a realistic tiled look without any of the drawbacks of tiles

Offering both style and substance, Altro Tegulis draws on 40 years of Altro wall panel experience to create stunning looks in a combination of colours and designs; from natural stone effects to smooth neutral satin finishes, featuring on-trend chevrons, hexagons and timeless metro tiles.

## Fabulous walls, without the hassle

Altro Tegulis is an innovative wall system available in an extensive colour and design palette. With the look and feel of tiles, the innovative custom-etched grout lines eliminate the cleaning, repair and hygiene issues often associated with tiles.

Chevron tile - 69mm x 146mm

Hexagon tile - 112mm x 130mm

- Non-porous, waterproof
- EN13501-01 fire certification\*
- Low VOCs
- Lead-free, phthalate-free

\*Must be fitted using the recommended installation method