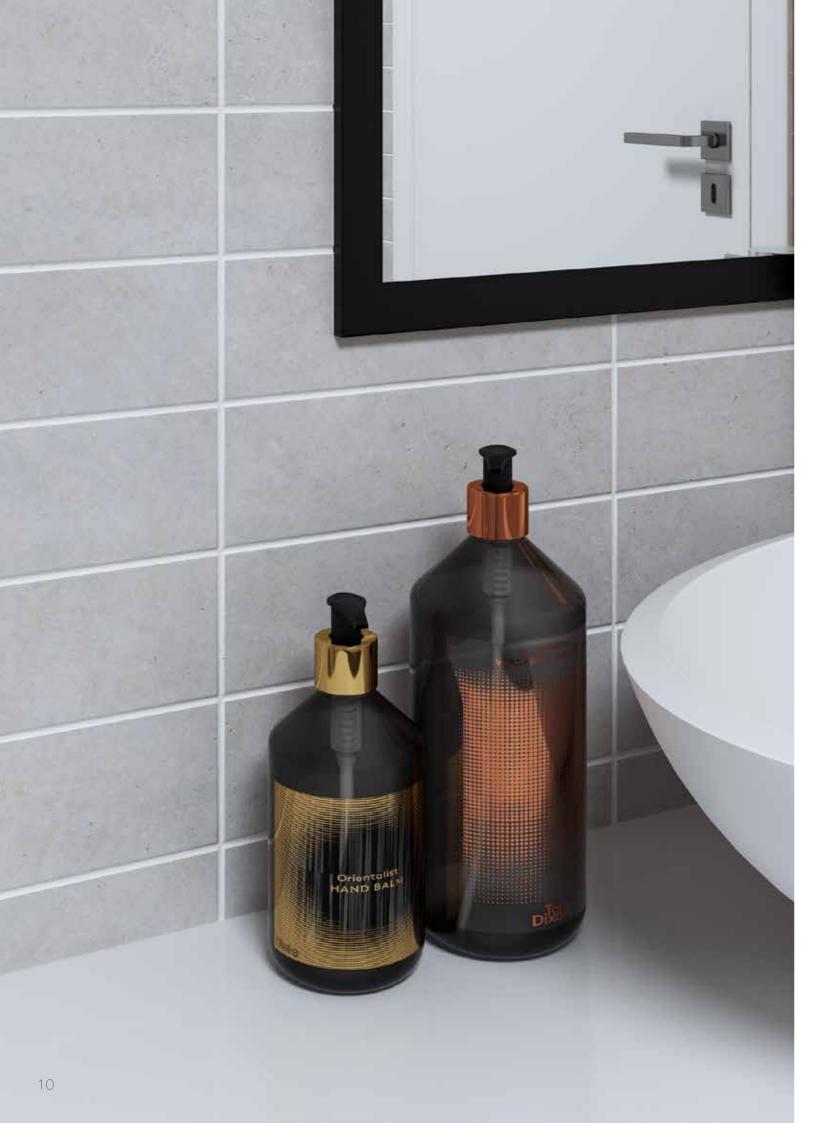

#### Hygienic and grout-free

With cleaning such an important factor, Altro Tegulis uses a proven hygienic system as the basis for its panels. Completely grout-free, the etched grout line proves there is nowhere for dirt and germs to hide. Unlike ceramic tiles, Altro Tegulis will not discolour in any way, and with no grout lines to harbour mould, walls will continue to look fresh for years. Panels are easy to clean with a mild alkaline detergent, meaning hassle-free maintenance and a safe hygienic environment for all users.

## Select your colour

From Cool Mineral to warm Antique Copper, choose the colour that best suits your chosen décor, or mix and match to create a unique and stylish space.

White | 01 LRV 89

Warm Woodgrain | 9904 LRV 38

Cool Mineral | 9906 LRV 48

Antique Copper | 9912 LRV 9

Urban Mineral | 9907 LRV 28