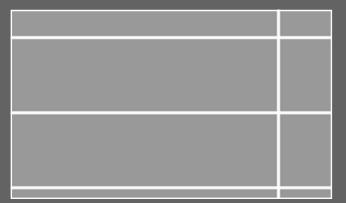

For more information or to order a sample visit: www.altro.com/uk/products/Altro-Tegulis

Stacked Metro tile - 76mm x 292mm

Metro tile - 76mm x 146mm

Metro tile - 102mm x 233mm

Stacked tile - 222mm x 389mm