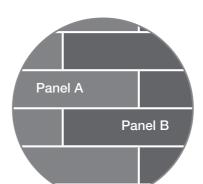

#### Half-lap

Recommended for use in wet areas, half-lap panel edges are machined to fit on top of each other creating a smooth, water-resistant joint. Use Altro sanitary sealant for secure, watertight joints.

#### Interlocking

For use in dry environments, tiles form an easy puzzle-like interlock, making the joint virtually invisible.