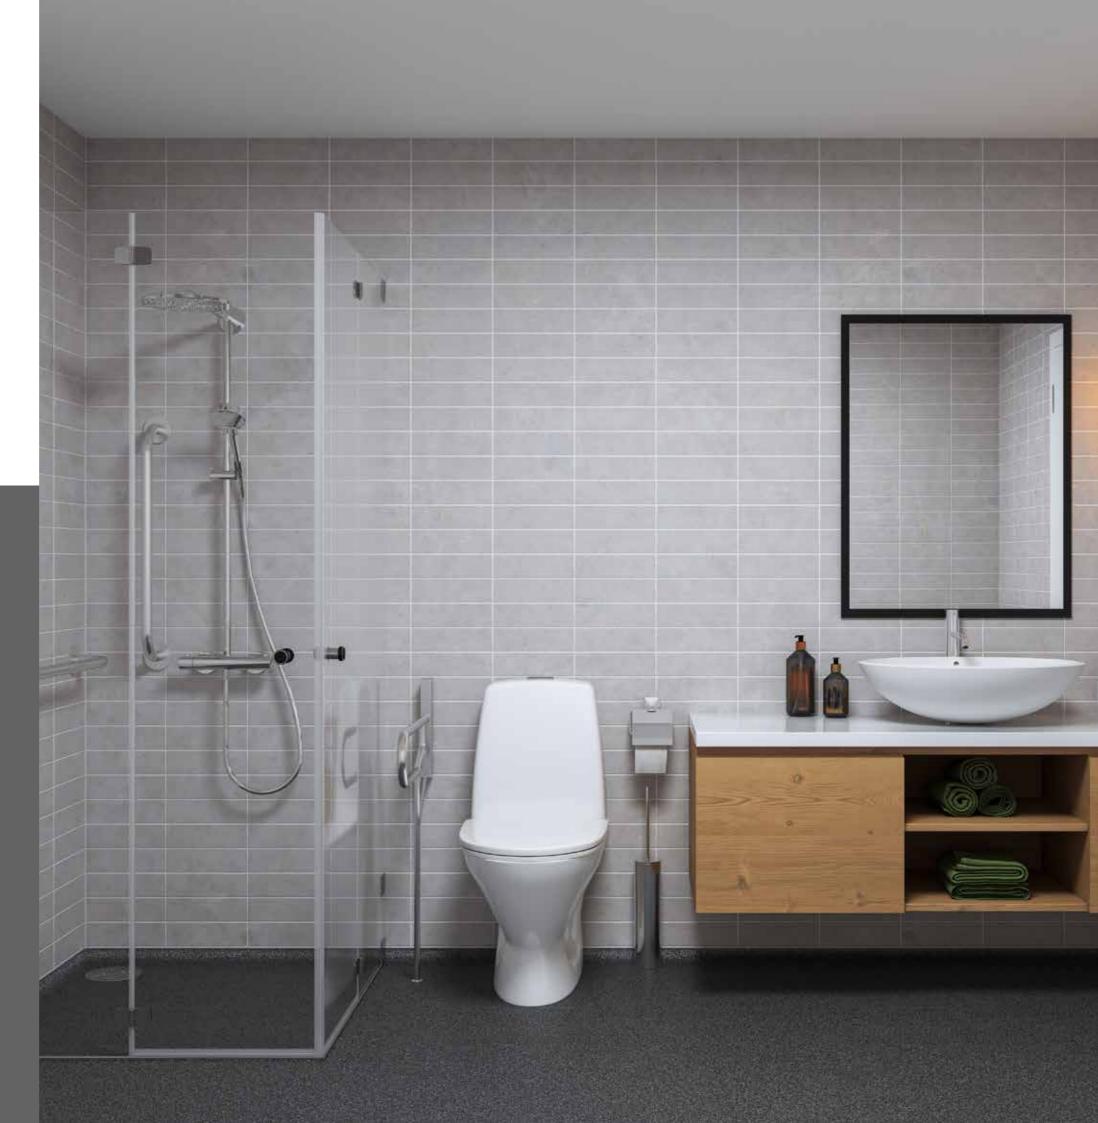

#### Altro tile-effect wall panels

Altro Tegulis<sup>™</sup> tile-effect wall panels offer the ideal alternative to traditional tiles for wet rooms, bathrooms, kitchens, and retail spaces. With a range of tile-effect patterns offering a grout-free alternative to tiles, Altro Tegulis offers a more familiar feeling than traditional wall panel sheets.

## Create a realistic tiled look without any of the drawbacks of tiles

Offering both style and substance, Altro Tegulis draws on 40 years of Altro wall panel experience to create stunning looks in a combination of colours and designs; from natural stone effects to smooth neutral satin finishes, featuring on-trend chevrons, hexagons and timeless metro tiles.

## Fabulous walls, without the hassle

Altro Tegulis is an innovative wall system available in an extensive colour and design palette. With the look and feel of tiles, the innovative custom-etched grout lines eliminate the cleaning, repair and hygiene issues often associated with tiles.

#### Durable and waterproof

Built to last, with an impressive 10-year guarantee, our wall coverings are resistant to everyday knocks and bangs. Unlike tiles, wall panels are not easily chipped or cracked, keeping walls that look like new for longer. Impermeable to water, they are suitable for use in wet rooms and spaces with high levels of humidity when installed with our half-lap jointing method.

#### Half-lap

Recommended for use in wet areas, half-lap panel edges are machined to fit on top of each other creating a smooth, water-resistant joint. Use Altro sanitary sealant for secure, watertight joints.