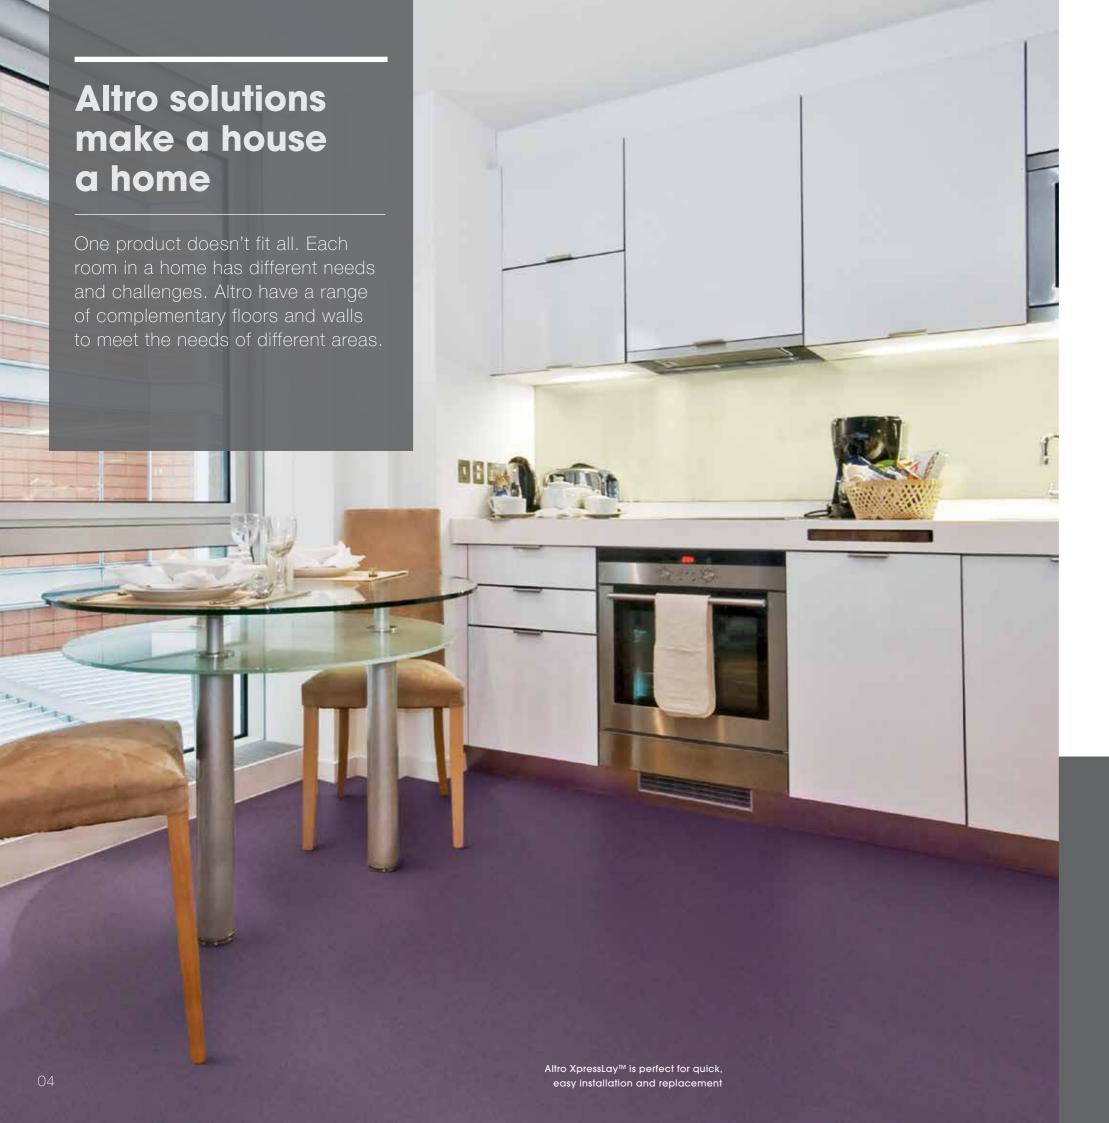

# Social housing

Communal area floors and walls can be exposed to dirt, water, bumps and scratches. Bathrooms and kitchens have potential for slips and damage caused by water ingress and mould. Surfaces should be safe, durable and aesthetically pleasing, creating a place tenants are happy to call home.

We can provide safety solutions for kitchens, bathrooms and circulation areas as well as 'home from home' look floors and walls for domestic living spaces such as living rooms, bedrooms and dining rooms.