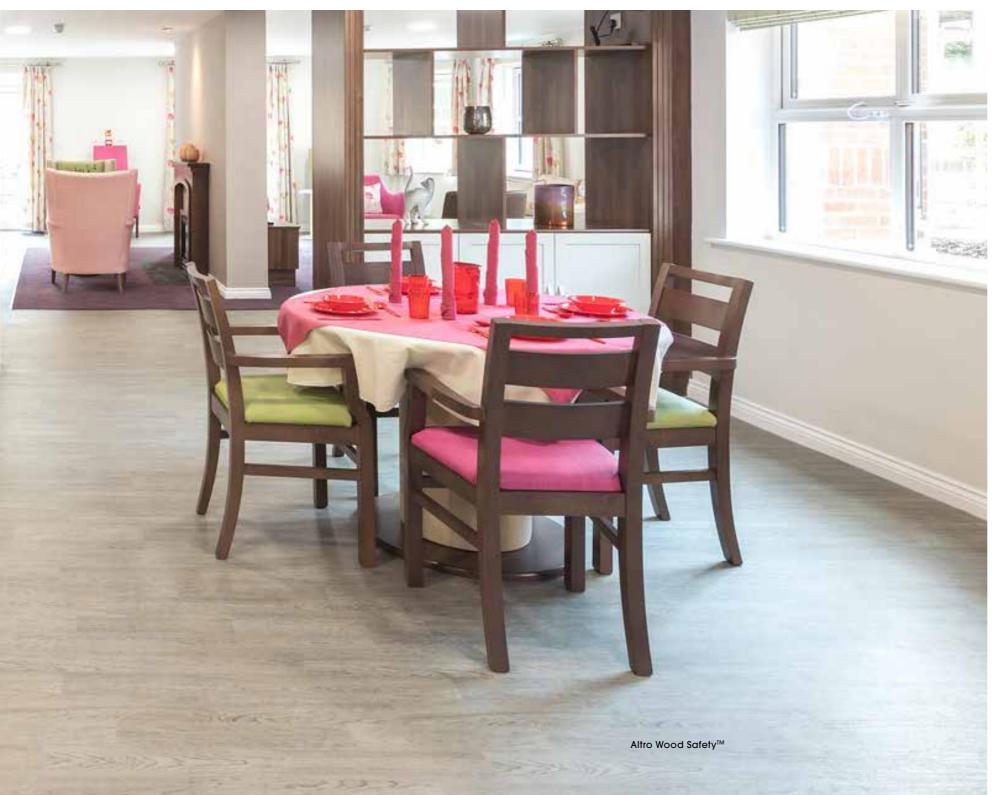

We can provide safety solutions for kitchens, bathrooms and circulation areas as well as 'home from home' look floors and walls for domestic living spaces such as living rooms, bedrooms and dining rooms.

### Transforming spaces

Altro smooth floors and Altro walls can be used together for easy to clean, smooth surfaces that do not allow mould and vermin to take hold. Acoustic floor options provide noise reduction between floors and provide comfort underfoot. These ranges are perfect for internal rooms with a low potential for spills from water and contaminants.

#### 3. Dining area

Altro Wood™ Safety Farmhouse Oak. . . . . . LRV 38