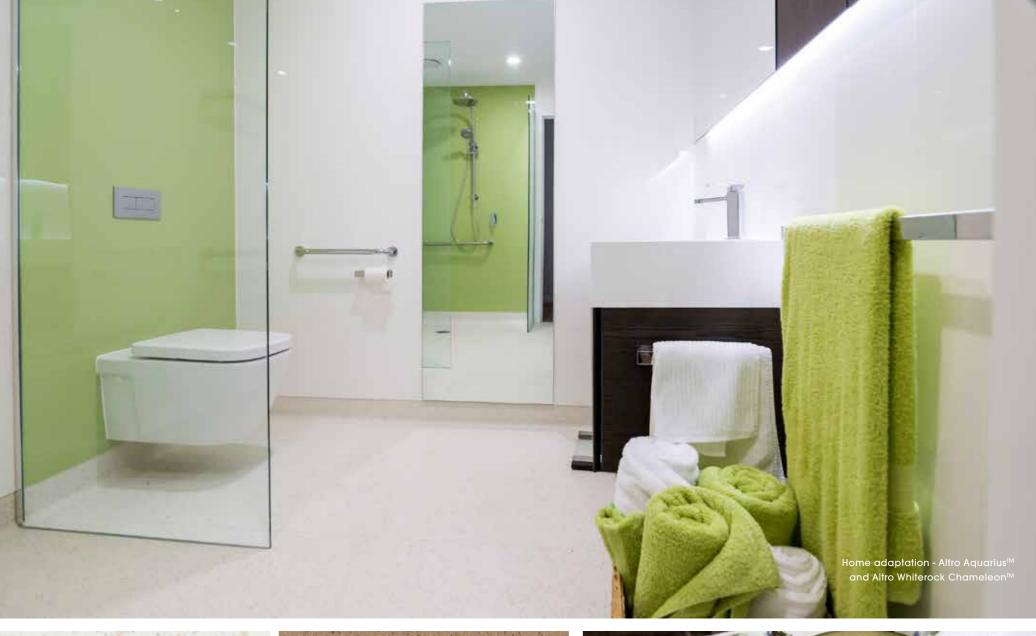

#### Safe as houses

Combine Altro safety floors with Altro Whiterock hygienic walls in areas such as bathrooms and domestic kitchens, where hygiene and safety are paramount.

#### 6. Bathroom / wetroom

 Altro Pisces™ Cuttlefish.
 LRV 50

 Altro Whiterock Satins™ Vibrance
 LRV 22

#### 7. Ensuite bathroom

 Altro Pisces™ Cuttlefish.
 LRV 50

 Altro Whiterock Satins™ Vibrance
 LRV 22

\*Not to be installed directly behind a cooker.

- 1 Altro Whiterock Satins™ Sorbet | 216 / LRV 59 2 Altro Whiterock Satins™ Orchard | 223 / LRV 50 3 Altro Aquarius™ Swan | AQ12012 / LRV 75 4 Altro Aquarius™ Iguana | AQ2021 / LRV 41