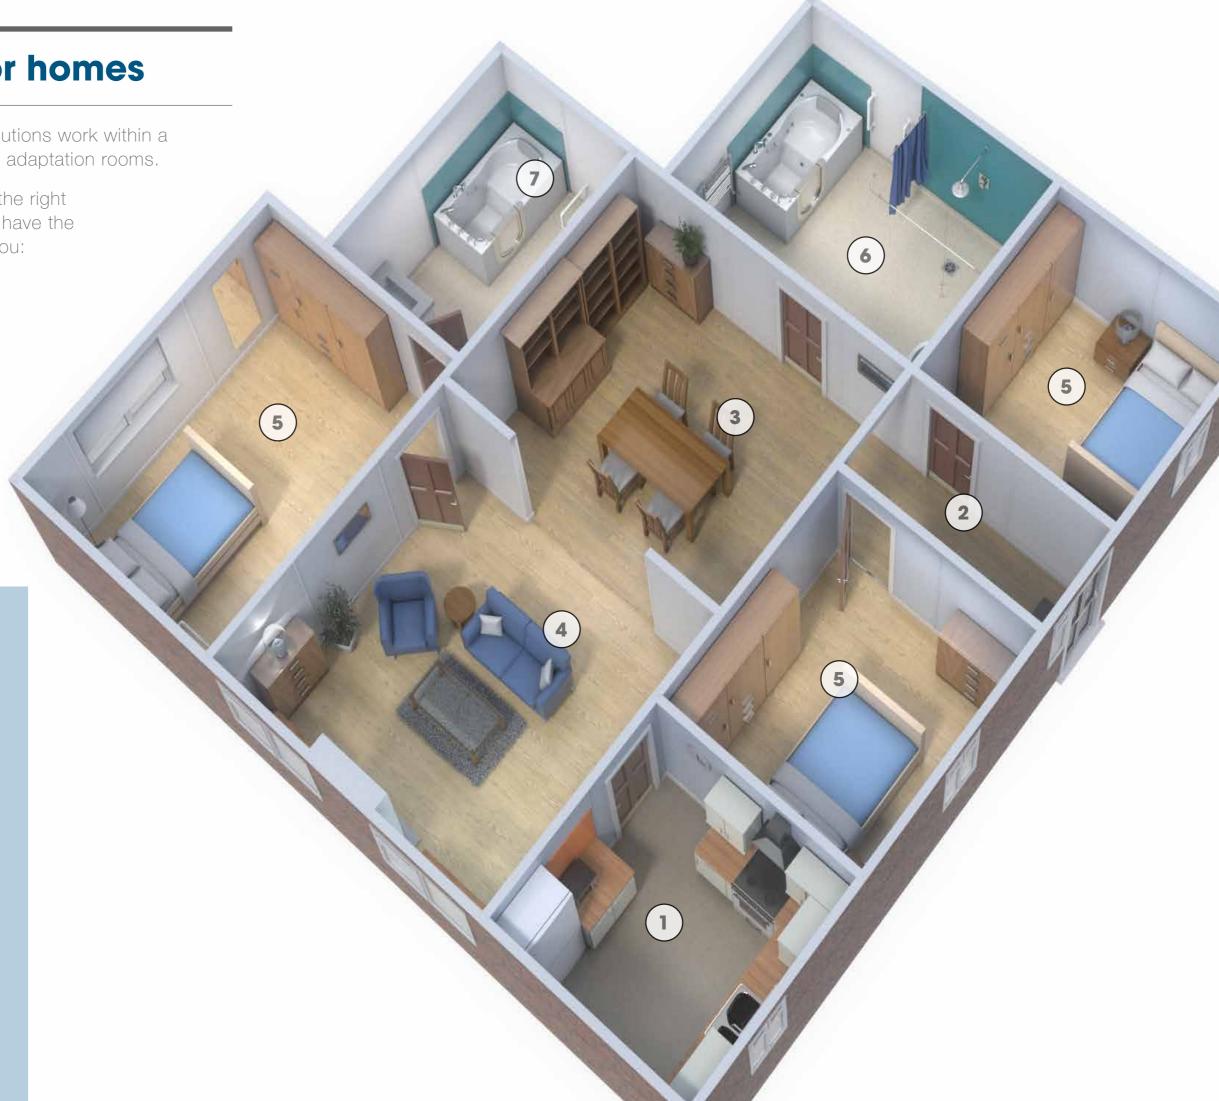

This floor plan shows how Altro solutions work within a variety of social housing and home adaptation rooms.

For more information on choosing the right solutions for your installation, Altro have the following online tools available to you:

## 1. Kitchen

Altro XpressLay™ Monument . . . . . . LRV 23
Altro Whiterock Satin Splashbacks\* Bergamot . LRV 26

#### 2. Hallway

**Altro Wood™ Safety** Farmhouse Oak. . . . . . . LRV 38

#### 3. Dining area

Altro Wood™ Safety Farmhouse Oak. . . . . . LRV 38

#### 4. Lounge

Altro Wood™ Safety Comfort Soft Oak . . . . . LRV 38

#### 5. Bedroom

Altro Wood™ Safety Comfort Soft Oak . . . . . LRV 38

#### 6. Bathroom / wetroom

 Altro Pisces™ Cuttlefish.
 LRV 50

 Altro Whiterock Satins™ Vibrance
 LRV 22

#### 7. Ensuite bathroom

 Altro Pisces™ Cuttlefish.
 LRV 50

 Altro Whiterock Satins™ Vibrance
 LRV 22

\*Not to be installed directly behind a cooker.

- 1 Altro Whiterock Satins™ Sorbet | 216 / LRV 59 2 Altro Whiterock Satins™ Orchard | 223 / LRV 50 3 Altro Aquarius™ Swan | AQ12012 / LRV 75 4 Altro Aquarius™ Iguana | AQ2021 / LRV 41