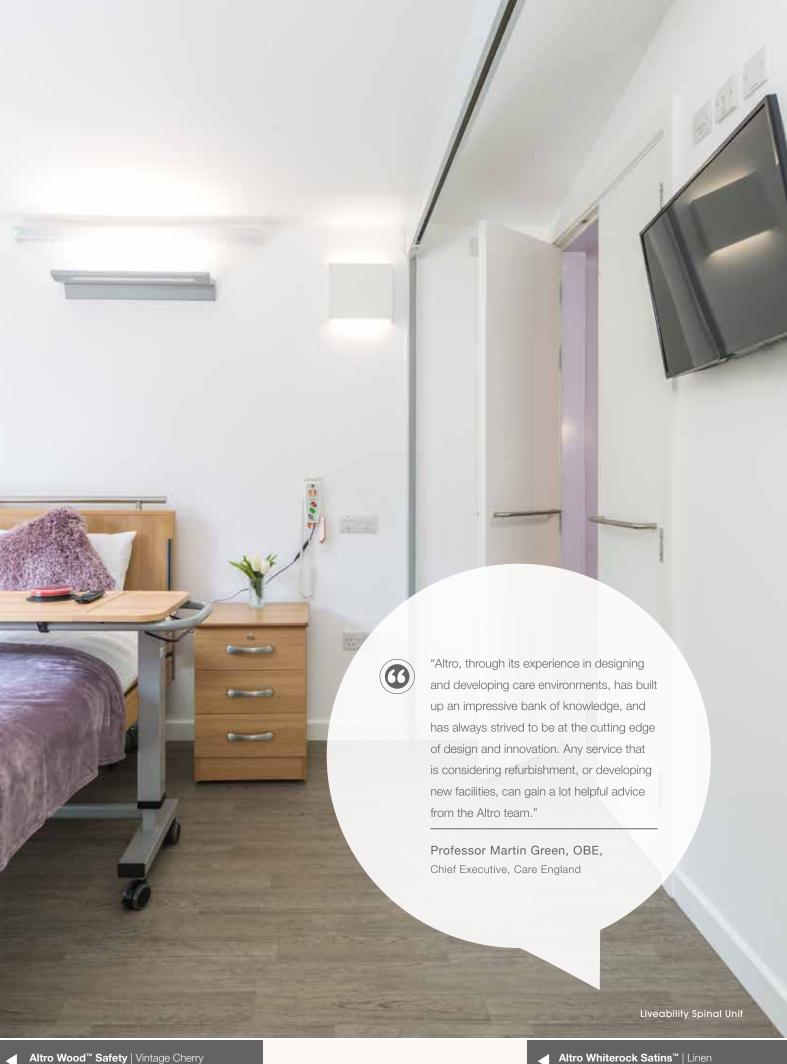

#### Wellbeing in practice

As you know, you can boost wellbeing in care homes by transforming your spaces with the right aesthetics, effective way-finding, and noise reduction.

You've told us that wood-look floors are popular, versatile and comforting. Our wood-look solution, Altro Wood™ Safety, can run through most areas within a care home and, with 20 shades, gives design flexibility. Altro Wood™ Safety Comfort has the same benefits but offers comfort underfoot and 14dB impact sound reduction.

With our Altro Whiterock<sup>™</sup> hygienic walls system, create the mood you need. With Altro Whiterock Digiclad<sup>™</sup>, which uses photographic images, create familiarity, warmth and a non-clinical atmosphere.

#### Confident movement

Altro floors, doors and walls can be used to create points of recognition, zoning and even artworks to help residents find their way around. These also make life easier for visitors and staff.