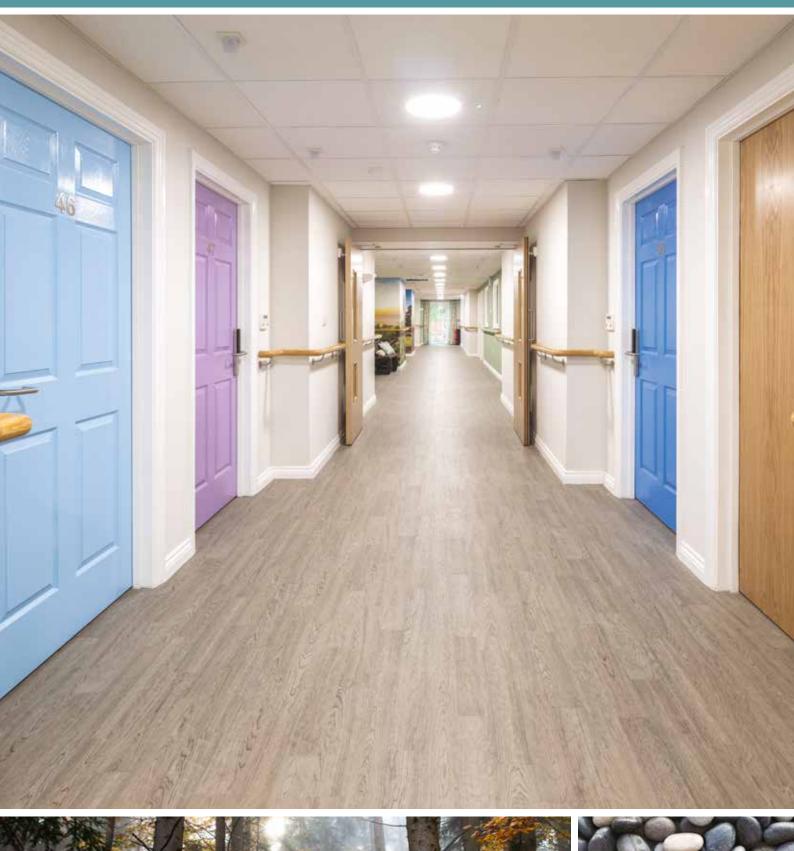

#### Confident movement

Altro floors, doors and walls can be used to create points of recognition, zoning and even artworks to help residents find their way around. These also make life easier for visitors and staff.

#### Invisible safety

When people are at their most vulnerable, we work with you to create safe surroundings which lowers the risk of slips and help exceed hygiene and infection control standards, and do this without residents being aware. It helps with independence, dignity and creating a non-clinical, homely feel. For staff-only areas, such as the kitchen and laundry, safety measures can be reassuringly obvious, without compromising on aesthetics.