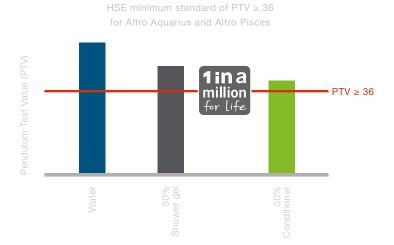

We offer a range of safety floors that can help prevent residents and staff slipping, plus a choice of floors for areas where there is a much lower slip risk.

A specialist shoe and barefoot floor is a must for wet environments where carers bathe residents, or residents want to be confidently independent. Altro Aquarius and Altro Pisces, reduce the risk of a slip to one in a million, even with common contaminants (see below). Both floors, which feature in the design manuals for numerous social care providers, combine perfectly with Altro Whiterock walls system to create a safe, hygienic and attractive bathing area.

Altro floors and walls have long guarantees and technical support for life. Our safety floors offer sustained slip resistance for the life of the floor.

Altro Stronghold 30: one in a million slip risk with grease, oils and fats