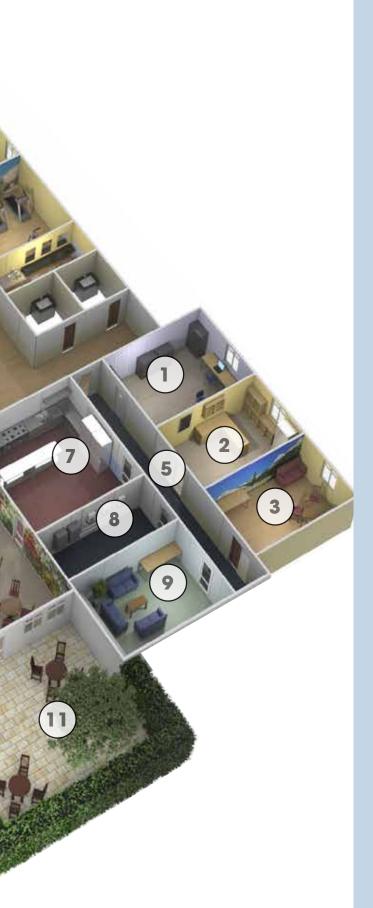

# Bringing care home design to life

| 1. Administration Altro Wood Safety                                                              |
|--------------------------------------------------------------------------------------------------|
| Washed Oak LRV 38 Altro Whiterock Satins™                                                        |
| MalvaLRV 68  Altro Whiterock™ hygienic doorset in same colour as wall to discourage entrance     |
| 2. Shop                                                                                          |
| Altro Operetta™ Glee LRV 52 Altro Whiterock Satins                                               |
| CitronLRV 80                                                                                     |
| 3. Chill room                                                                                    |
| Altro Wood Safety Comfort Soft Oak                                                               |
| 4. Treatment room<br>Altro Whiterock Digiclad to create<br>non-clinical and calming surroundings |
| 5. Service corridor                                                                              |
| <b>Altro Reliance™ 25</b><br>Runway LRV 10                                                       |
| Altro Fortis Titanium™<br>RivieraLRV 64                                                          |
| 6. TEEACH room                                                                                   |
| Altro Wood Safety Farmhouse Oak LRV 38                                                           |
| Altro Whiterock Digiclad to create non-clinical and calming surroundings                         |
| 7. Kitchen<br>Altro Whiterock White™ LRV 89                                                      |
| Altro Whiterock White                                                                            |
| 8. Plant room                                                                                    |
| Altro Reliance <sup>™</sup> 25 PoolLRV 10                                                        |
| Altro Fortis Titanium Riviera LRV 64                                                             |
| 9. Staff room                                                                                    |
| Altro Cantata™<br>Wicked LRV 37                                                                  |
| Altro Whiterock Satins Seafoam LRV 81                                                            |
| 10. Dining area                                                                                  |
| Altro Suprema OatmealLRV 38                                                                      |
| Altro Whiterock Digiclad to create non-clinical and calming surroundings                         |
| 11. Outdoor area Chosen flooring should match LRV in adjacent indoor area                        |
| 12. Conservatory Altro Suprema OatmealLRV 38                                                     |
| 13. Activity area                                                                                |
| Altro Suprema OatmealLRV 38                                                                      |
| Altro Whiterock Splashbacks™  Juicy LucyLRV 20                                                   |
|                                                                                                  |

| 14. Multi-purpose room<br>Altro Serenade™                        |
|------------------------------------------------------------------|
| Cymbal LRV 53  Altro Whiterock Digiclad to create                |
| non-clinical and calming surroundings                            |
| non omnour and oanimig oanoanamigo                               |
| 15. WC                                                           |
| Altro Suprema                                                    |
| Fennel LRV 25                                                    |
| Altro Whiterock Satins                                           |
| Linen LRV 83                                                     |
| 17.5                                                             |
| 16. Reception Altro Suprema                                      |
|                                                                  |
| ChinchillaLRV 19 Altro Whiterock Chameleon™                      |
| Eau de Chic LRV 51                                               |
|                                                                  |
| 17. Bedroom                                                      |
| Altro Wood Safety Comfort                                        |
| Soft Oak LRV 38  Altro Whiterock Satins                          |
|                                                                  |
| CitronLRV 80                                                     |
| 18. Ensuite bathroom                                             |
| Altro Aquarius™                                                  |
| Vole                                                             |
| Altro Whiterock Satins                                           |
| Linen LRV 83                                                     |
| 19. Community rooms                                              |
| and living areas                                                 |
| Altro Wood Safety                                                |
| Farmhouse Oak LRV 38                                             |
| Altro Whiterock Digiclad and<br>Altro Whiterock Satins to create |
| pleasant, relaxing surroundings                                  |
| place in, relating currenting                                    |
| 20. General corridor                                             |
| Altro Wood Safety                                                |
| Farmhouse Oak LRV 38                                             |
| Altro Whiterock Digiclad                                         |
| Help with way-finding and familiarity                            |
| Ol law makes and aliving recome                                  |
| 21. Laundry and sluice room Altro Classic 25                     |
| Aster LRV 17                                                     |
| Altro Fortis Titanium                                            |
| Altio Fortis Illamum                                             |