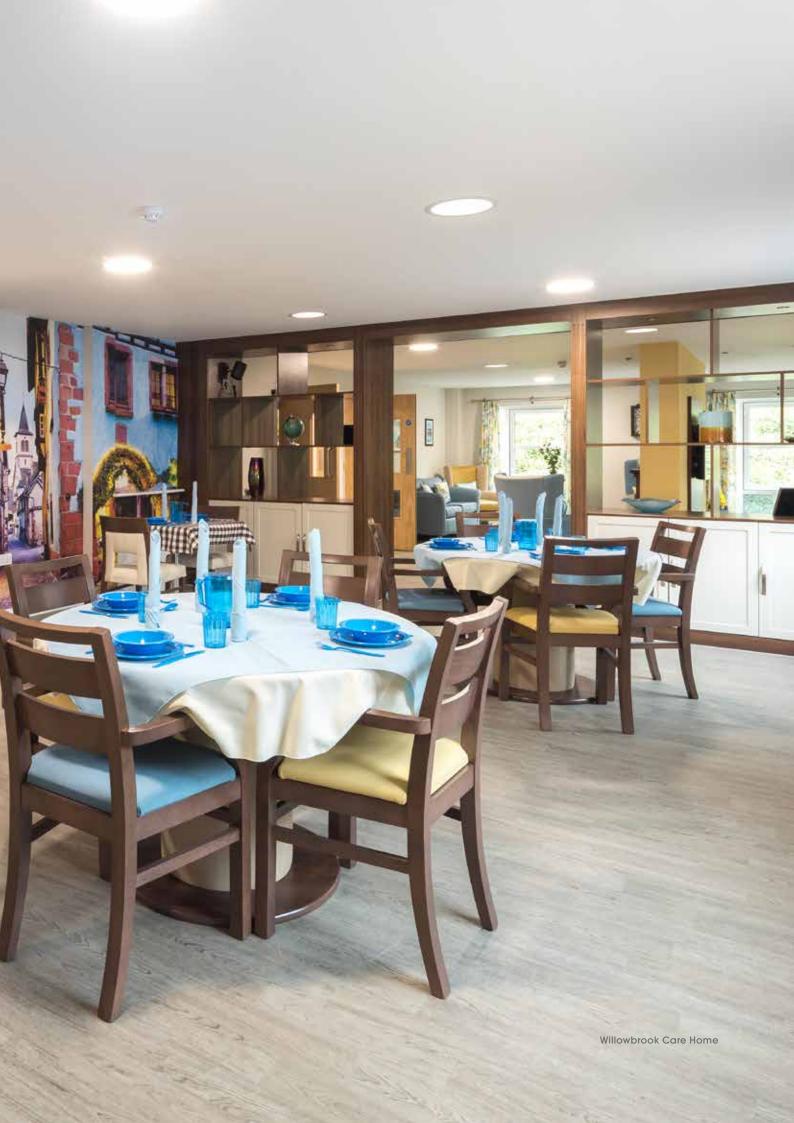

### one in three

people over 65 suffer a fall that can cause Serious injury

and even death. Age UK 'Stop Falling' report.

"We chose Altro Wood Safety, Altro
Pisces and Altro Walkway 20 to help
provide a homely appearance with
excellent sustained slip resistance,
durability and ease of maintenance.
The end result is superb and we have
had many wonderful, positive comments
from residents, families and numerous
healthcare professionals."

Paul Willis,

Owner, Willowbrook Care Home