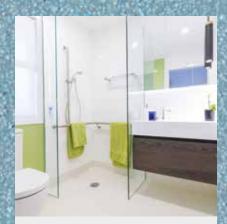

We offer a range of safety floors that can help prevent residents and staff slipping, plus a choice of floors for areas where there is a much lower slip risk.

A specialist shoe and barefoot floor is a must for wet environments where carers bathe residents, or residents want to be confidently independent. Altro Aquarius and Altro Pisces, reduce the risk of a slip to one in a million, even with common contaminants (see below). Both floors, which feature in the design manuals for numerous social care providers, combine perfectly with Altro Whiterock walls system to create a safe, hygienic and attractive bathing area.