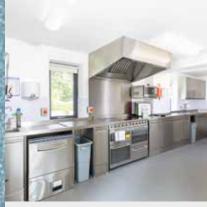

Altro Stronghold™ 30, with our highest rating for slip resistance (PTV ≥55), prevents slips with common kitchen contaminants. Combined with Altro Whiterock it creates a safe, hygienic solution to protect kitchen staff. Both products are Hazard Analysis Critical Control Point (HACCP) approved, meaning they meet European legal requirements for food safety management.