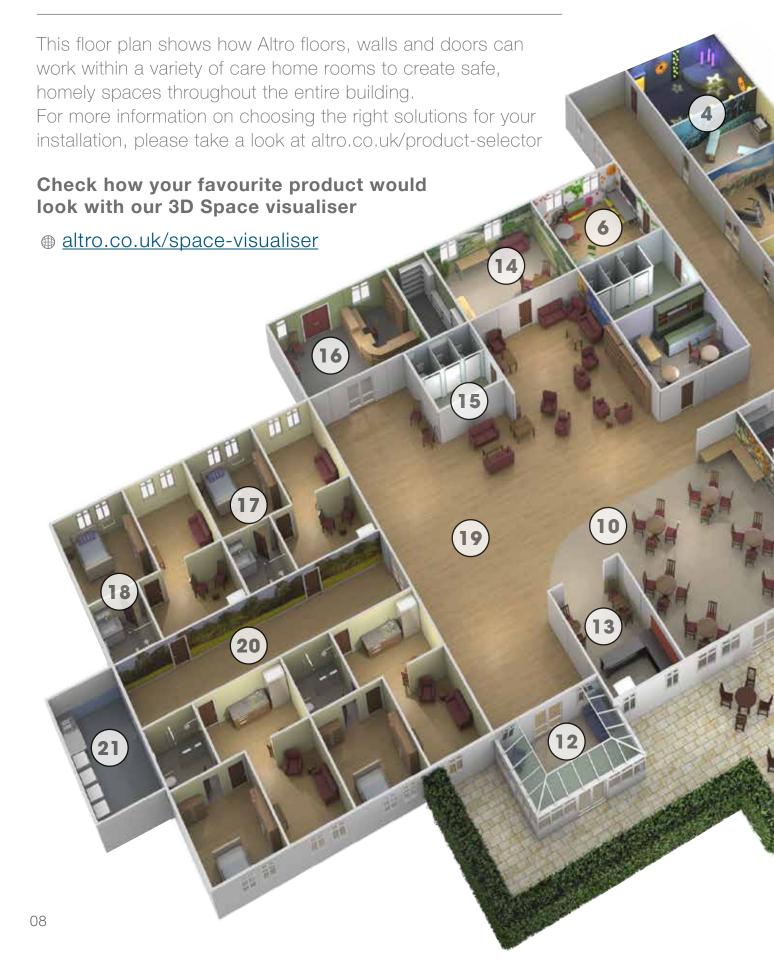

# Bringing care home design to life

| 1. Administration Altro Wood Safety                                                              |
|--------------------------------------------------------------------------------------------------|
| Washed Oak LRV 38 Altro Whiterock Satins™                                                        |
| MalvaLRV 68  Altro Whiterock™ hygienic doorset in same colour as wall to discourage entrance     |
| 2. Shop                                                                                          |
| Altro Operetta™ Glee LRV 52 Altro Whiterock Satins                                               |
| CitronLRV 80                                                                                     |
| 3. Chill room                                                                                    |
| Altro Wood Safety Comfort Soft Oak                                                               |
| 4. Treatment room<br>Altro Whiterock Digiclad to create<br>non-clinical and calming surroundings |
| 5. Service corridor                                                                              |
| <b>Altro Reliance™ 25</b><br>Runway LRV 10                                                       |
| Altro Fortis Titanium™<br>RivieraLRV 64                                                          |
| 6. TEEACH room                                                                                   |
| Altro Wood Safety Farmhouse Oak LRV 38                                                           |
| Altro Whiterock Digiclad to create non-clinical and calming surroundings                         |
| 7. Kitchen<br>Altro Whiterock White™ LRV 89                                                      |
| Altro Whiterock White                                                                            |
| 8. Plant room                                                                                    |
| Altro Reliance <sup>™</sup> 25 PoolLRV 10                                                        |
| Altro Fortis Titanium Riviera LRV 64                                                             |
| 9. Staff room                                                                                    |
| Altro Cantata™<br>Wicked LRV 37                                                                  |
| Altro Whiterock Satins Seafoam LRV 81                                                            |
| 10. Dining area                                                                                  |
| Altro Suprema OatmealLRV 38                                                                      |
| Altro Whiterock Digiclad to create non-clinical and calming surroundings                         |
| 11. Outdoor area Chosen flooring should match LRV in adjacent indoor area                        |
| 12. Conservatory Altro Suprema OatmealLRV 38                                                     |
| 13. Activity area                                                                                |
| Altro Suprema OatmealLRV 38                                                                      |
| Altro Whiterock Splashbacks™  Juicy LucyLRV 20                                                   |
|                                                                                                  |

| 14. Multi-purpose room<br>Altro Serenade™                        |
|------------------------------------------------------------------|
| Cymbal LRV 53  Altro Whiterock Digiclad to create                |
| non-clinical and calming surroundings                            |
| non omnour and oanimig oanoanamigo                               |
| 15. WC                                                           |
| Altro Suprema                                                    |
| Fennel LRV 25                                                    |
| Altro Whiterock Satins                                           |
| Linen LRV 83                                                     |
| 17.5                                                             |
| 16. Reception Altro Suprema                                      |
|                                                                  |
| ChinchillaLRV 19 Altro Whiterock Chameleon™                      |
| Eau de Chic LRV 51                                               |
|                                                                  |
| 17. Bedroom                                                      |
| Altro Wood Safety Comfort                                        |
| Soft Oak LRV 38  Altro Whiterock Satins                          |
|                                                                  |
| CitronLRV 80                                                     |
| 18. Ensuite bathroom                                             |
| Altro Aquarius™                                                  |
| Vole                                                             |
| Altro Whiterock Satins                                           |
| Linen LRV 83                                                     |
| 19. Community rooms                                              |
| and living areas                                                 |
| Altro Wood Safety                                                |
| Farmhouse Oak LRV 38                                             |
| Altro Whiterock Digiclad and<br>Altro Whiterock Satins to create |
| pleasant, relaxing surroundings                                  |
| place in, relating currenting                                    |
| 20. General corridor                                             |
| Altro Wood Safety                                                |
| Farmhouse Oak LRV 38                                             |
| Altro Whiterock Digiclad                                         |
| Help with way-finding and familiarity                            |
| Ol law makes and aliving recome                                  |
| 21. Laundry and sluice room Altro Classic 25                     |
| Aster LRV 17                                                     |
| Altro Fortis Titanium                                            |
| Altio Fortis Illamum                                             |