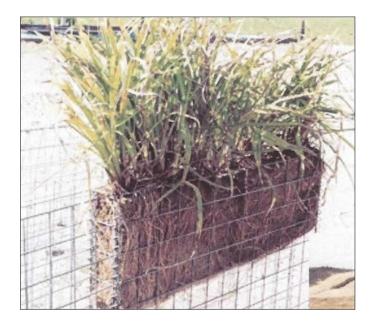

Specially shaped edge sods of compressed coir fibre are grown with emergent aquatic plants in our wetland nurseries and supplied ready for immediate installation.

Coir (Edge Sods): Compressed and encased in a knotted polyethylene with either 6 pre drilled planting holes or none.

Size: 1m long x 300mm high x 100mm thick Weight: minimum (wet) 10kg/m (dry) 5kg/m approx. 1m long x 400mm high x 100mm thick Size: Weight: minimum (wet) 13 kg (dry) 6.5kg/m approx.

Density: 5kg/m² approx.