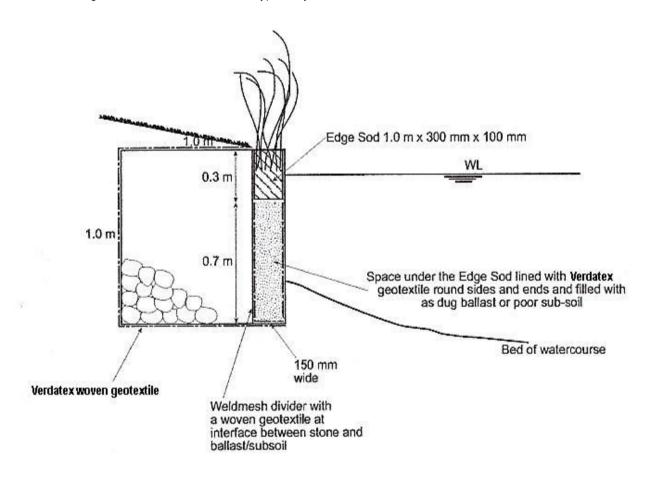

Size: 1m long x 300mm high x 100mm thick Weight: minimum (wet) 10kg/m (dry) 5kg/m approx. 1m long x 400mm high x 100mm thick Size: Weight: minimum (wet) 13 kg (dry) 6.5kg/m approx.

Density: 5kg/m² approx.

## Coir Fibre Edge Sod Specification Sheet continued.....

Our Edge-Sod gabions are supplied in flat form ready to erect into 1m<sup>3</sup> units on site. Each basket provides a divider to separate the stone fill from the vegetation materials at the front. Typical layout is shown below.