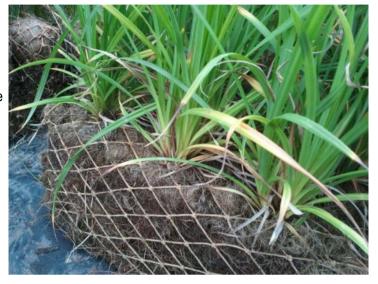

## Coir Edge Sod Specification Sheet

Vegetated Edge Sod's are the green way of maintaining or improving the environment.

A healthy stand of vigorous vegetative cover along the top front edge or upper face of a hard structure at the water line can create an attractive soft engineering finish to hard engineering solutions.

Specially shaped edge sods of compressed coir fibre are grown with emergent aquatic plants in our wetland nurseries and supplied ready for immediate installation.

Coir (Edge Sods): Compressed and encased in a knotted polyethylene with either 6 pre drilled planting holes or none.

Supplied: Pre established with UK native species

Netting: woven polyethylene with 50mm x 50mm mesh size

Verdant Solution's unique system incorporates pre-established vegetation within the face of stone filled gabions. Well rooted vegetation pre-grown in coir modules is an integral part of Verdant Solution's Green Systems of erosion control. We help Clients to incorporate well established vegetation at the waters edge even where the projects require hard engineering solutions.