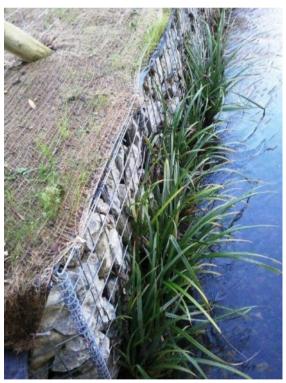

This innovative, green erosion control system from Verdant Solutions, will help when the stability of engineering with gabions is combined with the benefits of immediate vegetation to provide rapid environmental and ecological regeneration.

Supplied: Pre established with UK native species

Netting: woven polyethylene with 50mm x 50mm mesh size

Verdant Solution's unique system incorporates pre-established vegetation within the face of stone filled gabions. Well rooted vegetation pre-grown in coir modules is an integral part of Verdant Solution's Green Systems of erosion control. We help Clients to incorporate well established vegetation at the waters edge even where the projects require hard engineering solutions.