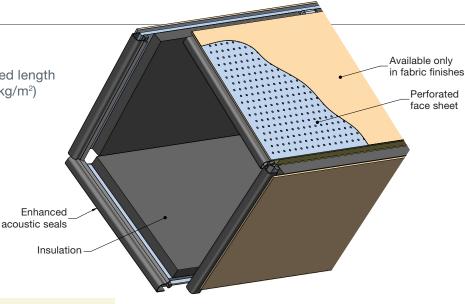

# C0.65**Custom powerlift partitions**

The Skyfold Classic NR is a fully automatic, custom built partition that redefines space and sound control with its exceptional high noise-reduction coefficient (NRC 0.65). Conferences held in meeting rooms divided by Skyfold Classic NR will not only benefit from an excellent STC rating of 50, but will also gain an advantage from the sound being absorbed within that space. Now that's something to shout about!

### **KEY FEATURES AND BENEFITS**

- Fully functional electric operable wall
- NRC of 0.65 and STC of 50
- Up to 34 feet high (10.4 m) and unlimited length
- Weighs approximately 7.5 lbs/ft² (36.6 kg/m²)
- Ideal for stepped or sloped floors
- Many exceptional safety features