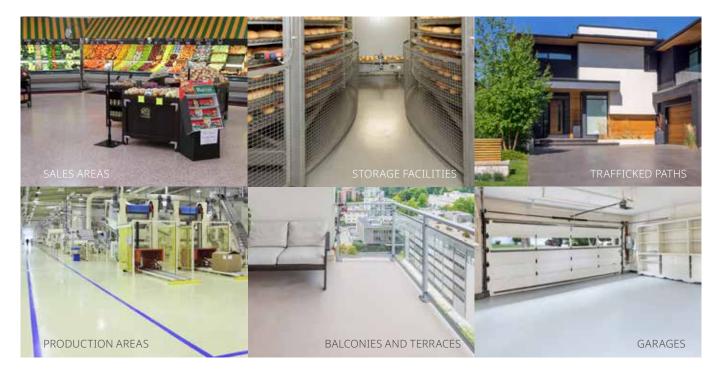

s of up to 0.2 mm. **KÖSTER CT 215 Universal Floor** follows the surface structure and roughness depths are only slightly compensated. By adding **KÖSTER Anti-slip Granulate 20**, a non-slip floor is attained.

#### **Flowable Coatings**

compensate for minor irregularities on the surface. Due to the even distribution of the material, **KÖSTER CT 215 Universal Floor** flows in so that a smooth surface is created. With the addition of the additive **KÖSTER Filler Fine**, layer thicknesses of up to 2.0 mm can be achieved.

#### Decorative broadcast

and **KÖSTER Color Chips** can be used as economical sealers or to create flowable coatings in many different colors. These are reworked with the UV-stable, non-slip, transparent sealant **KÖSTER CT 327 1C Sealer**.



### Fields of application





# KÖSTER CT 215 Universal Floor



VOC free



Easy application



#### 4 Standard colors KÖSTER CT 215 Universal Floor



| 112 | ca RAL 7030 |
|-----|-------------|

ca. RAL 7012 basalt grey

ca. RAL 7030 stone grey



ca. RAL 7035 light grey

### Many other colors possible

The delivery colors are based on the RAL color system. The colors are produced similar to the RAL tones. Production and material deviations are possible. Backgrounds and lighting conditions can also make color tones appear different. Different shades are possible. The color and appearance change as it hardens. Preliminary tests are to be carried out. Price surcharges for other RAL colors than the standard colors on request.

### Color selection KÖSTER Color-Chips



CT 429 MF 22 white, light grey, grey



CT 429