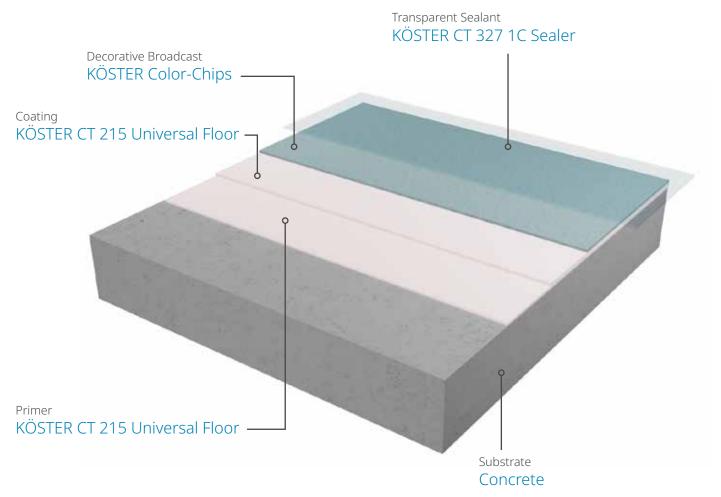

#### System build-up (example)

#### Decorative broadcast

and **KÖSTER Color Chips** can be used as economical sealers or to create flowable coatings in many different colors. These are reworked with the UV-stable, non-slip, transparent sealant **KÖSTER CT 327 1C Sealer**.