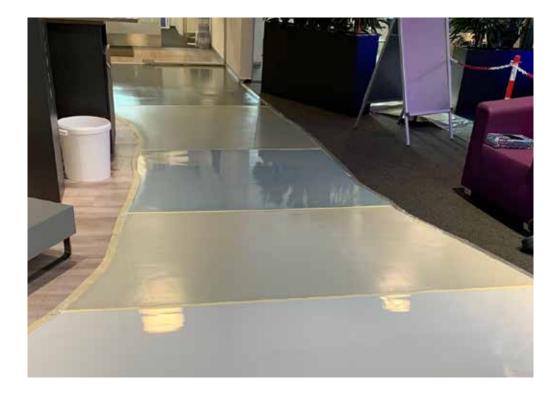

#### System build-up (example)

# KÖSTER CT 215 Universal Floor

- KÖSTER CT 215 Universal Floor can be used as the sole coating
- It can be used with or without Color-Chips
- It can be used with or without sealant
- It can be used as a flowable coating in up to 2 mm layer thickness with KÖSTER Filler Fine

### Coating types