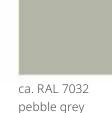

#### 4 Standard colors KÖSTER CT 215 Universal Floor

| 112 | ca RAL 7030 |
|-----|-------------|

ca. RAL 7012 basalt grey

ca. RAL 7030 stone grey

ca. RAL 7035 light grey