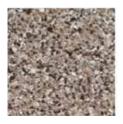

### Color selection KÖSTER Color-Chips

CT 429 MF 22 white, light grey, grey

CT 429 005 Z07 black, grey

CT 429 005 Z17 black, grey, blue

CT 429 005 Z19 white, brown, beige