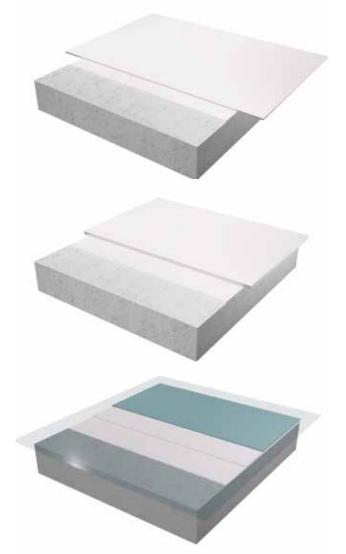

# KÖSTER CT 215 Universal Floor

- KÖSTER CT 215 Universal Floor can be used as the sole coating
- It can be used with or without Color-Chips
- It can be used with or without sealant
- It can be used as a flowable coating in up to 2 mm layer thickness with KÖSTER Filler Fine

### Coating types

#### Coatings

are an economical way to protect floors and achieve good cleanability. This can be accomplished by a layer thickness of up to 0.2 mm. **KÖSTER CT 215 Universal Floor** follows the surface structure and roughness depths are only slightly compensated. By adding **KÖSTER Anti-slip Granulate 20**, a non-slip floor is attained.

#### **Flowable Coatings**

compensate for minor irregularities on the surface. Due to the even distribution of the material, **KÖSTER CT 215 Universal Floor** flows in so that a smooth surface is created. With the addition of the additive **KÖSTER Filler Fine**, layer thicknesses of up to 2.0 mm can be achieved.