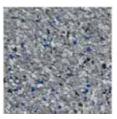

### Color selection KÖSTER Color-Chips

CT 429 MF 22 white, light grey, grey

CT 429 005 Z07 black, grey

CT 429 005 Z17 black, grey, blue

CT 429 005 Z19 white, brown, beige