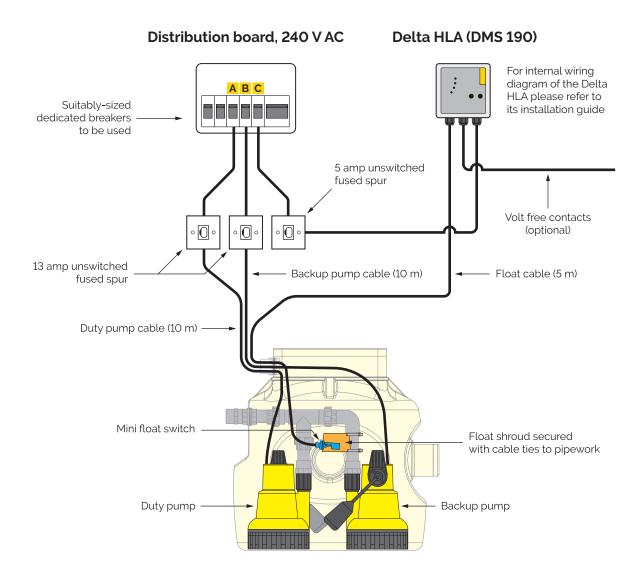

## Delta Dual V3 + Delta HLA

Delta Dual V3 packaged pumping station (DMS 164)

## BREAKER SPECIFICATION

|   | Description   | Device type  | Rating |
|---|---------------|--------------|--------|
| Α | Delta V3 Pump | RCBO, Type C | 6 A    |
| В | Delta V3 Pump | RCBO, Type C | 6 A    |
| С | Delta HLA     | MCB          | 6 A    |