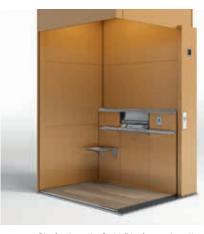

#### MIX AND MATCH **COLOURS AND MATERIALS**

Let the lift become a beautiful architectural feature to enhance your interior design. Get inspiration from our design examples, or create your own bespoke lift design by mixing different colours and materials.

Shaft: RAL 9016 Platform: RAL 9016 Floor: Standard black

Shaft: RAL 9016 Platform: RAL 9006 Floor: Standard black

Shaft: RAL 9006 Platform: RAL 9016 Floor: Standard black

Shaft: Anodic Gold Platform: Anodic Gold Floor: Red Pepper

Shaft: Anodic Gold Platform: Anodic Gold Floor: Rustic Oak

Shaft: RAL 7021 Platform: Anodic Gold Floor: Rustic Oak

Shaft: Tinted glass/RAL 9006 Platform: RAL 9006 Floor: Standard black

Shaft: Clear glass/RAL 7021 Platform: RAL 7021 Floor: Quartz stone

Shaft: Clear glass/RAL 7021 Platform: RAL 7021 Floor: Rustic Oak

#### CUSTOMISE YOUR PLATFORM LIFT

Cibes offers you the freedom to combine different colours and materials to create a unique platform lift design.