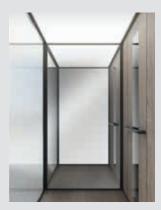

### OPTIONS FOR YOUR COMFORT

We offer several elegant mirror designs for your cabin lift. Mirrors can be a great visual aid for wheelchair users when they need to turn or exit the lift.

#### **DESIGN WITH MIRRORS**

A mirror wall creates a sensation of space inside the cabin, while smaller mirrors can serve as a great visual aid when you enter and exit the lift.

The Cibes C1 Pure offers you several stylish mirror alternatives to suit your preference and needs.