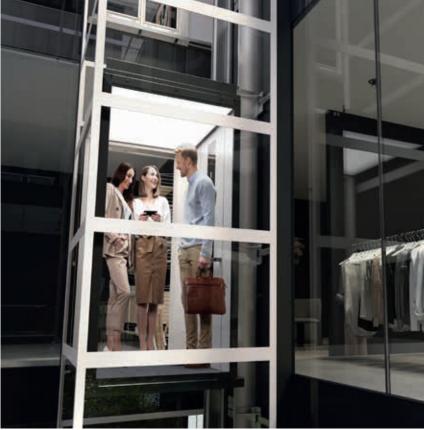

### SAVETIME & SPACE

Cibes platform lift solutions can be installed in places where conventional lifts cannot. Our platform lifts are very space-efficient and have minimal impact on the surrounding building, thanks to the low pit and headroom and the integrated machine room. You do not even have to construct a lift shaft, we deliver it for you!

# FOR LARGE & HEAVY LOADS

Cibes large 1000 kg platform lifts are certified to transport both passengers and goods. The large platform and extra-wide doors make the 1000 kg platform lift an ideal lift solution for warehouses, office buildings, care homes and clinics.