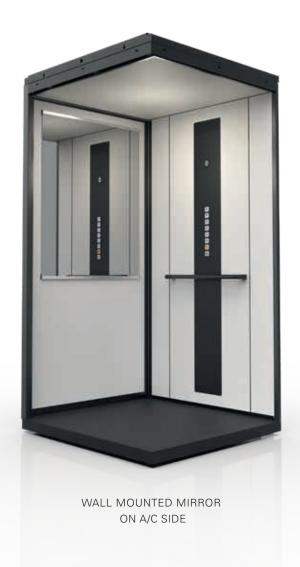

### OPTIONS FOR YOUR COMFORT

We offer several elegant mirror designs for your cabin lift. Mirrors can be a great visual aid for wheelchair users when they need to turn or exit the lift.

#### **DESIGN WITH MIRRORS**

A mirror wall creates a sensation of space inside the cabin, while smaller mirrors can serve as a great visual aid when you enter and exit the lift.

The Cibes C1 Pure offers you several stylish mirror alternatives to suit your preference and needs.

| CABIN SIZE  | MIRROR WALL A/C | WALL MOUNTED MIRROR B | WALL MOUNTED MIRROR A/C |
|-------------|-----------------|-----------------------|-------------------------|
| W x D, mm*  | W x H, mm       | W x H, mm             | W x H, mm               |
| 900 x 950   | 900 x 2130      | 700 x 1144            | 700 x 1144              |
| 900 x 1200  | 900 x 2130      | 700 x 1144            | 700 x 1144              |
| 900 x 1400  | 900 x 2130      | 700 x 1144            | 700 x 1144              |
| 1100 x 1200 | 1100 x 2130     | 700 x 1144            | 900 x 1144              |
| 1100 x 1400 | 1100 x 2130     | 700 x 1144            | 900 x 1144              |
| 1100 x 1700 | 1100 x 2130     | 700 x 1144            | 900 x 1144              |