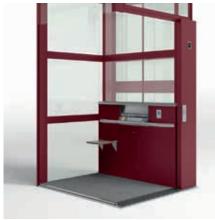

#### CUSTOMISE YOUR PLATFORM LIFT

Cibes offers you the freedom to combine different colours and materials to create a unique platform lift design.

#### MIX AND MATCH **COLOURS AND MATERIALS**

Let the lift become a beautiful architectural feature to enhance your interior design. Get inspiration from our design examples, or create your own bespoke lift design by mixing different colours and materials.