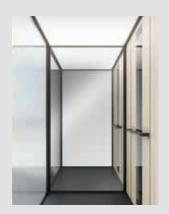

### OPTIONS FOR YOUR COMFORT

We offer several elegant mirror designs for your cabin lift. Mirrors can be a great visual aid for wheelchair users when they need to turn or exit the lift.

#### **DESIGN WITH MIRRORS**

A mirror wall creates a sensation of space inside the cabin, while smaller mirrors can serve as a great visual aid when you enter and exit the lift.

The Cibes C1 Pure offers you several stylish mirror alternatives to suit your preference and needs.