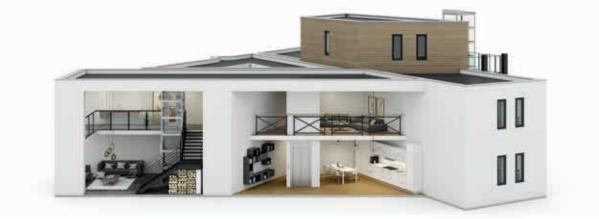

# SMART LIFT CONCEPT

Cibes lift solutions will integrate seamlessly with any project, without the extensive preparations and building work associated with conventional lifts. Our lifts are delivered in ready-made modules and require a much lower pit and headroom than conventional lifts.

### SAVETIME & SPACE

Cibes platform lift solutions can be installed in places where conventional lifts cannot. Our platform lifts are very space-efficient and have minimal impact on the surrounding building, thanks to the low pit and headroom and the integrated machine room. You do not even have to construct a lift shaft, we deliver it for you!

#### ADAPTABLE & SMART LIFT CONCEPT

Cibes platform lifts are delivered in ready-made modules with everything you need for installation, including the lift shaft. To personalise your lift, Cibes provides you with a great choice of different door models, colours and accessories.