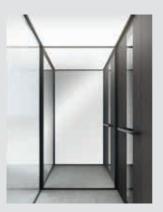

### OPTIONS FOR YOUR COMFORT

We offer several elegant mirror designs for your cabin lift. Mirrors can be a great visual aid for wheelchair users when they need to turn or exit the lift.

#### **DESIGN WITH MIRRORS**

A mirror wall creates a sensation of space inside the cabin, while smaller mirrors can serve as a great visual aid when you enter and exit the lift.

The Cibes C1 Pure offers you several stylish mirror alternatives to suit your preference and needs.