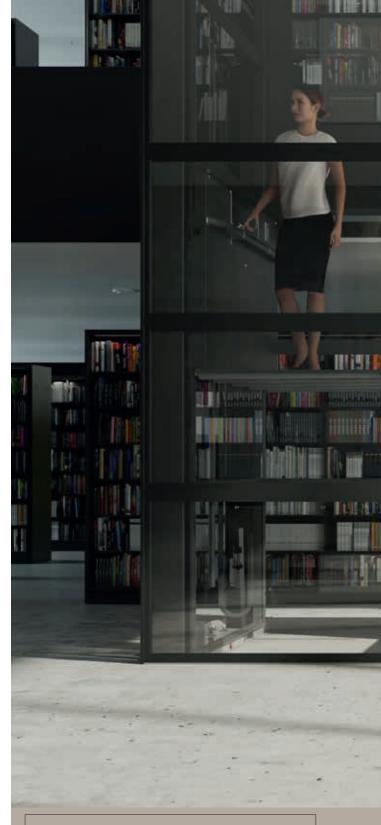

We care about your need for serenity and we care about the planet. This inspired us to develop the EcoSilent drive system and the result is a quiet revolution for screw-driven lifts and for contemporary architecture. The EcoSilent system not only makes our 300-500 kg platform lifts virtually soundless, it also reduces their energy consumption by nearly 50 %.

#### Silent operation

Inside the lift, the sound level is 55 dB equivalent to the sound of a moderate rainfall. Outside the lift, the sound level is 40 dB, which can be compared to the sound of a modern fridge.

Decibels measured 2 m from the lift, at constant speed and with a 150 kg load. All tests conducted by Springwell Audio AB, member of the Swedish Acoustical Society, www.springwellaudio.se.