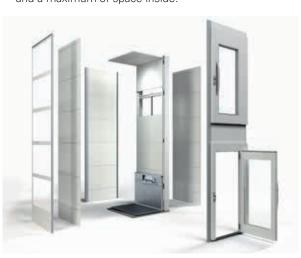

#### ADAPTABLE & SMART LIFT CONCEPT

Cibes platform lifts are delivered in ready-made modules with everything you need for installation, including the lift shaft. To personalise your lift, Cibes provides you with a great choice of different door models, colours and accessories.

#### Smart & space-saving accessibility

No machinery on top, low headroom. Energy-saving LED lit ceiling.

Shaft panels in steel or in safety glass. All four sides can be glazed.

Wide choice of door models; steel doors, aluminium doors, gates, El60 fire rated doors.