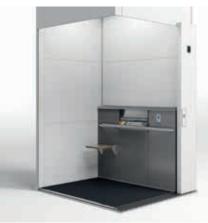

#### ADAPTABLE & SMART LIFT CONCEPT

Cibes platform lifts are delivered in ready-made modules with everything you need for installation, including the lift shaft. To personalise your lift, Cibes provides you with a great choice of different door models, colours and accessories.

#### Smart & space-saving accessibility

No machinery on top, low headroom. Energy-saving LED lit ceiling.

Shaft panels in steel or in safety glass. All four sides can be glazed.

Wide choice of door models; steel doors, aluminium doors, gates, El60 fire rated doors.

**SHAFT**Lift shaft in steel or glass

**LED LIT CEILING**Energy-saving and durable lighting

LOCKING SYSTEMS

Control the access to your lift

**DOOR MODELS**Steel, aluminium or fire rated

**CALL BUTTONS** 

Call button