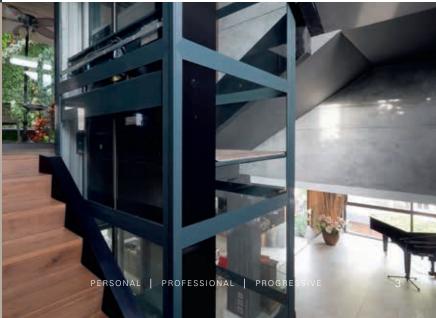

# SMART LIFT CONCEPT

Cibes lift solutions will integrate seamlessly with any project, without the extensive preparations and building work associated with conventional lifts. Our lifts are delivered in ready-made modules and require a much lower pit and headroom than conventional lifts.

### SAVETIME & SPACE

Cibes platform lift solutions can be installed in places where conventional lifts cannot. Our platform lifts are very space-efficient and have minimal impact on the surrounding building, thanks to the low pit and headroom and the integrated machine room. You do not even have to construct a lift shaft, we deliver it for you!

#### ADAPTABLE & SMART LIFT CONCEPT

Cibes platform lifts are delivered in ready-made modules with everything you need for installation, including the lift shaft. To personalise your lift, Cibes provides you with a great choice of different door models, colours and accessories.