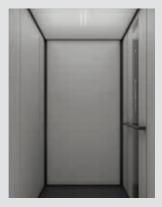

### OPTIONS FOR YOUR COMFORT

We offer several elegant mirror designs for your cabin lift. Mirrors can be a great visual aid for wheelchair users when they need to turn or exit the lift.

#### **DESIGN WITH MIRRORS**

A mirror wall creates a sensation of space inside the cabin, while smaller mirrors can serve as a great visual aid when you enter and exit the lift.

The Cibes C1 Pure offers you several stylish mirror alternatives to suit your preference and needs.