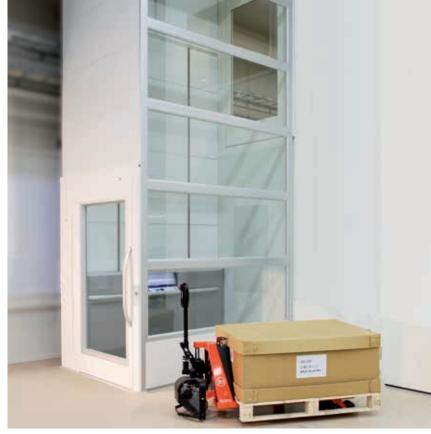

# SMART LIFT CONCEPT

Cibes lift solutions will integrate seamlessly with any project, without the extensive preparations and building work associated with conventional lifts. Our lifts are delivered in ready-made modules and require a much lower pit and headroom than conventional lifts.

### SAVETIME & SPACE

Cibes platform lift solutions can be installed in places where conventional lifts cannot. Our platform lifts are very space-efficient and have minimal impact on the surrounding building, thanks to the low pit and headroom and the integrated machine room. You do not even have to construct a lift shaft, we deliver it for you!

#### ADAPTABLE & SMART LIFT CONCEPT

Cibes platform lifts are delivered in ready-made modules with everything you need for installation, including the lift shaft. To personalise your lift, Cibes provides you with a great choice of different door models, colours and accessories.