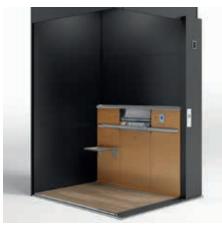

#### MIX AND MATCH **COLOURS AND MATERIALS**

Let the lift become a beautiful architectural feature to enhance your interior design. Get inspiration from our design examples, or create your own bespoke lift design by mixing different colours and materials.

Shaft: RAL 9016 Platform: RAL 9016 Floor: Standard black

Shaft: RAL 9016 Platform: RAL 9006 Floor: Standard black

Shaft: RAL 9006 Platform: RAL 9016 Floor: Standard black

Shaft: Anodic Gold Platform: Anodic Gold Floor: Red Pepper

Shaft: Anodic Gold Platform: Anodic Gold Floor: Rustic Oak

Shaft: RAL 7021 Platform: Anodic Gold Floor: Rustic Oak

Shaft: Tinted glass/RAL 9006 Platform: RAL 9006 Floor: Standard black

Shaft: Clear glass/RAL 7021 Platform: RAL 7021 Floor: Quartz stone

Shaft: Clear glass/RAL 7021 Platform: RAL 7021 Floor: Rustic Oak

#### CUSTOMISE YOUR PLATFORM LIFT

Cibes offers you the freedom to combine different colours and materials to create a unique platform lift design.