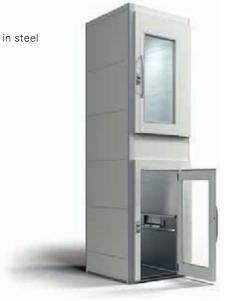

#### ADAPTABLE & SMART LIFT CONCEPT

Cibes platform lifts are delivered in ready-made modules with everything you need for installation, including the lift shaft. To personalise your lift, Cibes provides you with a great choice of different door models, colours and accessories.

#### Smart & space-saving accessibility

No machinery on top, low headroom. Energy-saving LED lit ceiling.

Shaft panels in steel or in safety glass. All four sides can be glazed.

Wide choice of door models; steel doors, aluminium doors, gates, El60 fire rated doors.