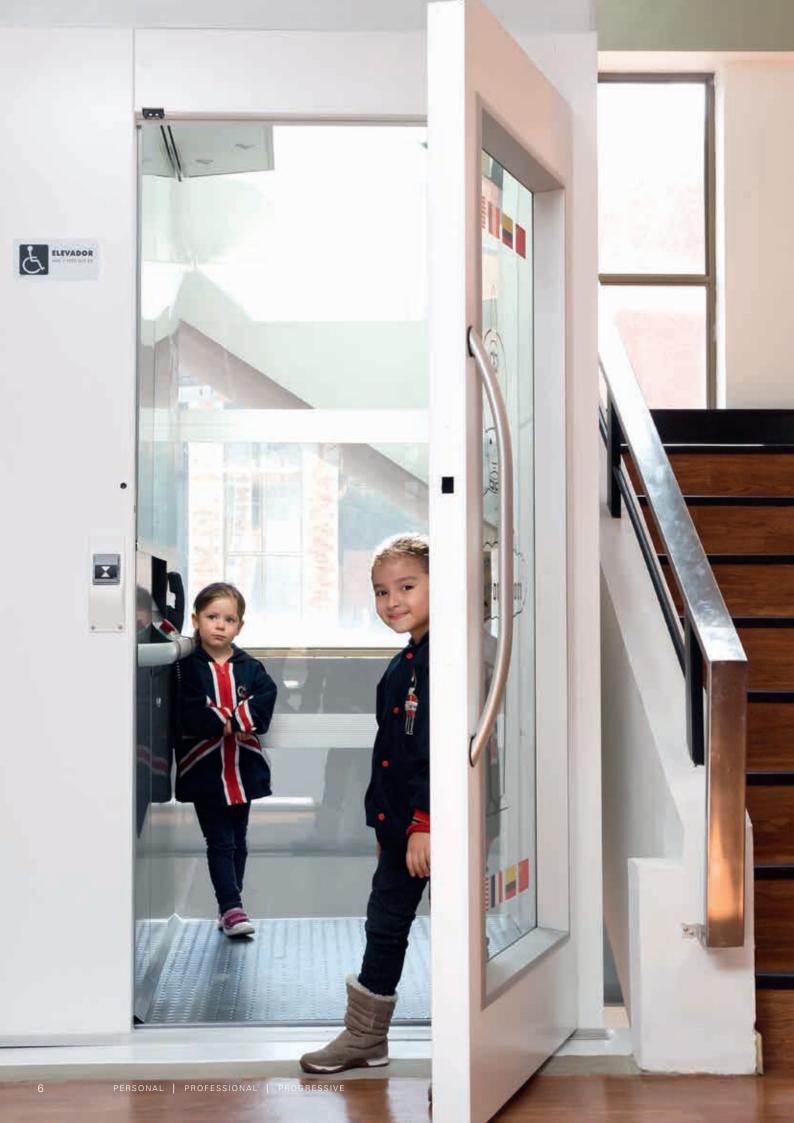

### PUBLIC ACCESSIBILITY

Cibes lift solutions comply with European Safety & Accessibility Standards and are offered with a wide range of user-friendly options such as voice announcement, level indicators and remote call button stations.

# SAFE & USER-FRIENDLY

Our lifts are safe and easy to use, even for small children. To make sure that our lifts are always installed and maintained correctly, we only allow our own subsidairies and certified dealers to sell and market our lifts.