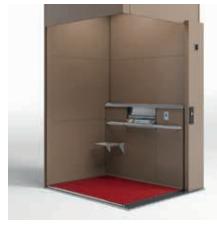

#### MIX AND MATCH **COLOURS AND MATERIALS**

Let the lift become a beautiful architectural feature to enhance your interior design. Get inspiration from our design examples, or create your own bespoke lift design by mixing different colours and materials.

Shaft: RAL 9016 Platform: RAL 9016 Floor: Standard black

Shaft: RAL 9016 Platform: RAL 9006 Floor: Standard black

Shaft: RAL 9006 Platform: RAL 9016 Floor: Standard black

Shaft: Anodic Gold Platform: Anodic Gold Floor: Red Pepper

Shaft: Anodic Gold Platform: Anodic Gold Floor: Rustic Oak

Shaft: RAL 7021 Platform: Anodic Gold Floor: Rustic Oak

Shaft: Tinted glass/RAL 9006 Platform: RAL 9006 Floor: Standard black

Shaft: Clear glass/RAL 7021 Platform: RAL 7021 Floor: Quartz stone

Shaft: Clear glass/RAL 7021 Platform: RAL 7021 Floor: Rustic Oak

#### CUSTOMISE YOUR PLATFORM LIFT

Cibes offers you the freedom to combine different colours and materials to create a unique platform lift design.