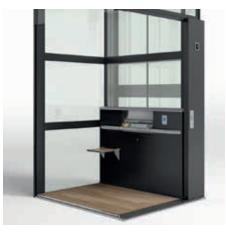

#### CUSTOMISE YOUR PLATFORM LIFT

Cibes offers you the freedom to combine different colours and materials to create a unique platform lift design.

#### MIX AND MATCH **COLOURS AND MATERIALS**

Let the lift become a beautiful architectural feature to enhance your interior design. Get inspiration from our design examples, or create your own bespoke lift design by mixing different colours and materials.