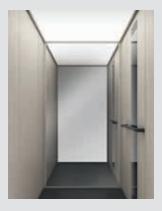

### OPTIONS FOR YOUR COMFORT

We offer several elegant mirror designs for your cabin lift. Mirrors can be a great visual aid for wheelchair users when they need to turn or exit the lift.

#### **DESIGN WITH MIRRORS**

A mirror wall creates a sensation of space inside the cabin, while smaller mirrors can serve as a great visual aid when you enter and exit the lift.

The Cibes C1 Pure offers you several stylish mirror alternatives to suit your preference and needs.