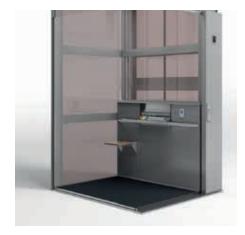

#### ADAPTABLE & SMART LIFT CONCEPT

Cibes platform lifts are delivered in ready-made modules with everything you need for installation, including the lift shaft. To personalise your lift, Cibes provides you with a great choice of different door models, colours and accessories.

#### Smart & space-saving accessibility

No machinery on top, low headroom. Energy-saving LED lit ceiling.

Shaft panels in steel or in safety glass. All four sides can be glazed.

Wide choice of door models; steel doors, aluminium doors, gates, El60 fire rated doors.

Concealed or externally fitted power door openers as an option.

The Cibes A5000 is designed to have a small footprint and a maximum of space inside.