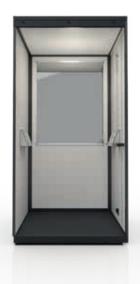

#### ADAPTABLE & SMART LIFT CONCEPT

Cibes platform lifts are delivered in ready-made modules with everything you need for installation, including the lift shaft. To personalise your lift, Cibes provides you with a great choice of different door models, colours and accessories.

#### Smart & space-saving accessibility

No machinery on top, low headroom. Energy-saving LED lit ceiling.

Shaft panels in steel or in safety glass. All four sides can be glazed.

Wide choice of door models; steel doors, aluminium doors, gates, El60 fire rated doors.