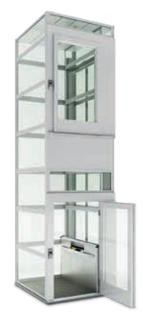

### ADAPTABLE & SMART LIFT CONCEPT

Cibes cabin lifts are delivered in ready-made modules with everything you need for installation. To customise your lift, Cibes offers you a wide range of cabin designs, door models, colours and accessories.

#### **SHAFT OR NO SHAFT**

Lift shaft in steel or glass or without shaft

Steel, glass or El60 fire rated

**DOOR ALTERNATIVES** 

CS0 (CSEI60 no button)

CS1