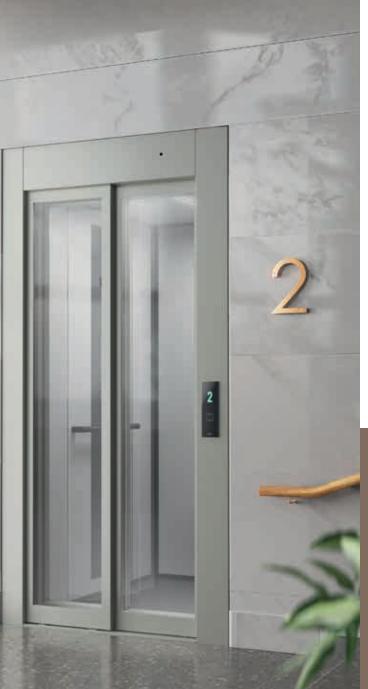

#### **Automatic telescopic doors**

Automatic telescopic doors for landings and cabin.

#### Space-saving doors

The doors slide open without obstructing the space on the landings.