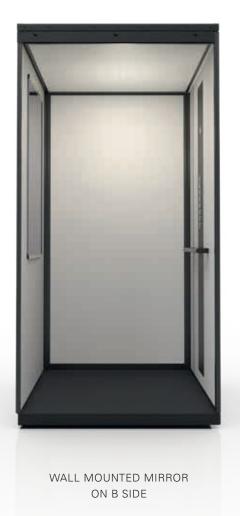

### OPTIONS FOR YOUR COMFORT

We offer several elegant mirror designs for your cabin lift. Mirrors can be a great visual aid for wheelchair users when they need to turn or exit the lift.

#### **DESIGN WITH MIRRORS**

A mirror wall creates a sensation of space inside the cabin, while smaller mirrors can serve as a great visual aid when you enter and exit the lift.

The Cibes C1 Pure offers you several stylish mirror alternatives to suit your preference and needs.

| CABIN SIZE  | MIRROR WALL A/C | WALL MOUNTED MIRROR B | WALL MOUNTED MIRROR A/C |
|-------------|-----------------|-----------------------|-------------------------|
| W x D, mm*  | W x H, mm       | W x H, mm             | W x H, mm               |
| 900 x 950   | 900 x 2130      | 700 x 1144            | 700 x 1144              |
| 900 x 1200  | 900 x 2130      | 700 x 1144            | 700 x 1144              |
| 900 x 1400  | 900 x 2130      | 700 x 1144            | 700 x 1144              |
| 1100 x 1200 | 1100 x 2130     | 700 x 1144            | 900 x 1144              |
| 1100 x 1400 | 1100 x 2130     | 700 x 1144            | 900 x 1144              |
| 1100 x 1700 | 1100 x 2130     | 700 x 1144            | 900 x 1144              |