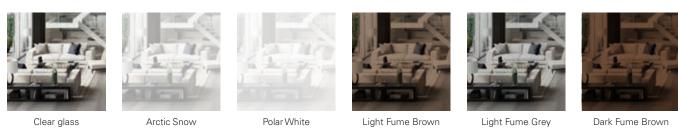

#### **GLAZING OPTIONS**

Clear glass

Arctic Snow

Polar White

Light Fume Brown

Light Fume Grey

Dark Fume Brown

Walls: White standard laminate. Black profiles. Control panel: Black. Ceiling with LED light RAL 9016.