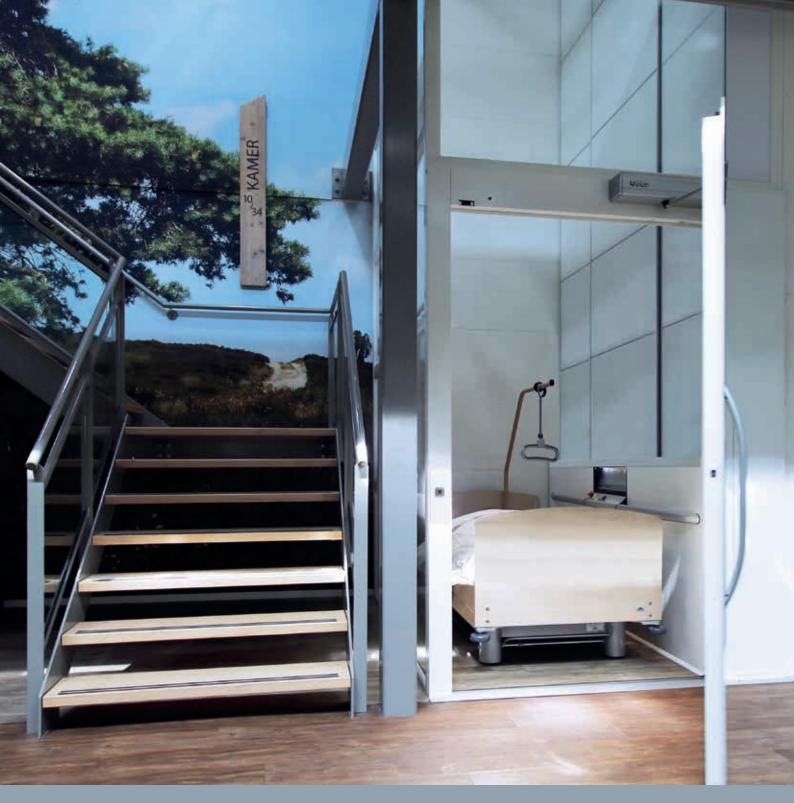

### SAVETIME & SPACE

Cibes platform lift solutions can be installed in places where conventional lifts cannot. Our platform lifts are very space-efficient and have minimal impact on the surrounding building, thanks to the low pit and headroom and the integrated machine room. You do not even have to construct a lift shaft, we deliver it for you!

#### ADAPTABLE & SMART LIFT CONCEPT

Cibes platform lifts are delivered in ready-made modules with everything you need for installation, including the lift shaft. To personalise your lift, Cibes provides you with a great choice of different door models, colours and accessories.

#### Smart & space-saving accessibility

No machinery on top, low headroom. Energy-saving LED lit ceiling.

Shaft panels in steel or in safety glass. All four sides can be glazed.

Wide choice of door models; steel doors, aluminium doors, gates, El60 fire rated doors.

Concealed or externally fitted power door openers as an option.

The Cibes A5000 is designed to have a small footprint and a maximum of space inside.