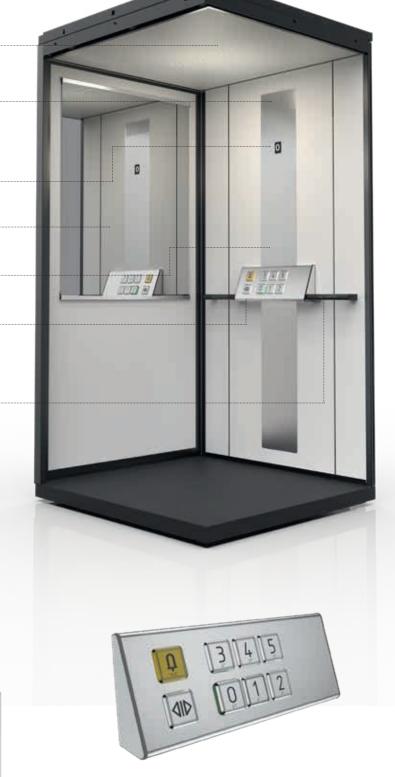

**SHAFT**Lift shaft in steel or glass

**LED LIT CEILING**Energy-saving and durable lighting

LOCKING SYSTEMS

Control the access to your lift

**DOOR MODELS**Steel, aluminium or fire rated

**CALL BUTTONS** 

Call button

Call button RFID tag reader for auto lock

Call button Key lock for auto lock/ central lock

Touchscreen call button.
Integrated level indicator

Remote call button

Call button 50x50 mm

#### LEVEL INDICATOR

Level indicator for the doors and/or platform