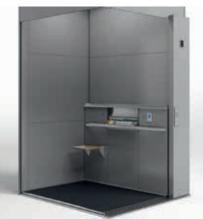

#### MIX AND MATCH **COLOURS AND MATERIALS**

Let the lift become a beautiful architectural feature to enhance your interior design. Get inspiration from our design examples, or create your own bespoke lift design by mixing different colours and materials.

Shaft: RAL 9016 Platform: RAL 9016 Floor: Standard black

Shaft: RAL 9016 Platform: RAL 9006 Floor: Standard black

Shaft: RAL 9006 Platform: RAL 9016 Floor: Standard black

Shaft: Anodic Gold Platform: Anodic Gold Floor: Red Pepper

Shaft: Anodic Gold Platform: Anodic Gold Floor: Rustic Oak

Shaft: RAL 7021 Platform: Anodic Gold Floor: Rustic Oak

Shaft: Tinted glass/RAL 9006 Platform: RAL 9006 Floor: Standard black

Shaft: Clear glass/RAL 7021 Platform: RAL 7021 Floor: Quartz stone

Shaft: Clear glass/RAL 7021 Platform: RAL 7021 Floor: Rustic Oak

#### CUSTOMISE YOUR PLATFORM LIFT

Cibes offers you the freedom to combine different colours and materials to create a unique platform lift design.