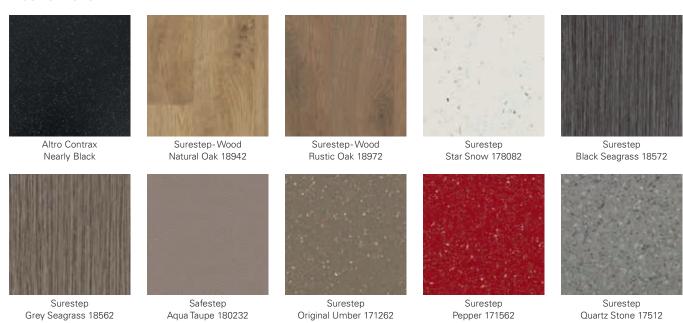

#### **FLOOR OPTIONS**

Altro Contrax Nearly Black

Surestep-Wood Natural Oak 18942

Surestep-Wood Rustic Oak 18972

Surestep Star Snow 178082

Surestep Black Seagrass 18572

Surestep Grey Seagrass 18562

Safestep Aqua Taupe 180232

Surestep Original Umber 171262

Surestep Pepper 171562

Surestep Quartz Stone 17512