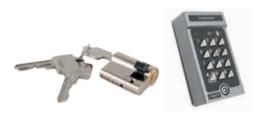

**SHAFT**Lift shaft in steel or glass

**LED LIT CEILING**Energy-saving and durable lighting

LOCKING SYSTEMS

Control the access to your lift

**DOOR MODELS**Steel, aluminium or fire rated

**CALL BUTTONS** 

Call button

Call button RFID tag reader for auto lock

Call button Key lock for auto lock/ central lock

Touchscreen call button.
Integrated level indicator

Remote call button

Call button 50x50 mm