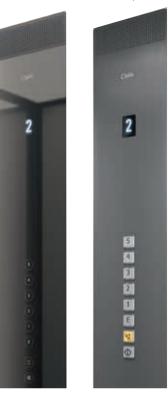

**SHAFT**Lift shaft in steel or glass

**LED LIT CEILING**Energy-saving and durable lighting

LOCKING SYSTEMS

Control the access to your lift

**DOOR MODELS**Steel, aluminium or fire rated

**CALL BUTTONS** 

Call button

Call button RFID tag reader for auto lock

Call button Key lock for auto lock/ central lock

Touchscreen call button.
Integrated level indicator

Remote call button

Call button 50x50 mm

#### LEVEL INDICATOR

Level indicator for the doors and/or platform