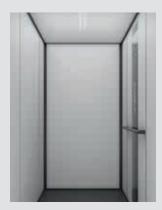

#### ADAPTABLE & SMART LIFT CONCEPT

Cibes platform lifts are delivered in ready-made modules with everything you need for installation, including the lift shaft. To personalise your lift, Cibes provides you with a great choice of different door models, colours and accessories.

#### Smart & space-saving accessibility

No machinery on top, low headroom. Energy-saving LED lit ceiling.

Shaft panels in steel or in safety glass. All four sides can be glazed.

Wide choice of door models; steel doors, aluminium doors, gates, El60 fire rated doors.

Concealed or externally fitted power door openers as an option.

The Cibes A5000 is designed to have a small footprint and a maximum of space inside.