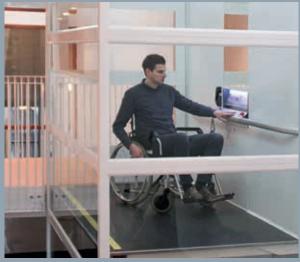

### SAVETIME & SPACE

Cibes platform lift solutions can be installed in places where conventional lifts cannot. Our platform lifts are very space-efficient and have minimal impact on the surrounding building, thanks to the low pit and headroom and the integrated machine room. You do not even have to construct a lift shaft, we deliver it for you!

#### ADAPTABLE & SMART LIFT CONCEPT

Cibes platform lifts are delivered in ready-made modules with everything you need for installation, including the lift shaft. To personalise your lift, Cibes provides you with a great choice of different door models, colours and accessories.

#### Smart & space-saving accessibility

No machinery on top, low headroom. Energy-saving LED lit ceiling.

Shaft panels in steel or in safety glass. All four sides can be glazed.

Wide choice of door models; steel doors, aluminium doors, gates, El60 fire rated doors.