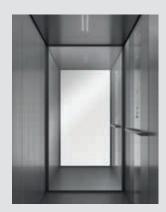

### OPTIONS FOR YOUR COMFORT

We offer several elegant mirror designs for your cabin lift. Mirrors can be a great visual aid for wheelchair users when they need to turn or exit the lift.

#### **DESIGN WITH MIRRORS**

A mirror wall creates a sensation of space inside the cabin, while smaller mirrors can serve as a great visual aid when you enter and exit the lift.

The Cibes C1 Pure offers you several stylish mirror alternatives to suit your preference and needs.