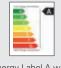

#### **Energy-efficient lift**

A lift equipped with our innovative drive system carries Energy Label A and uses 45 % less energy than a lift without.

Yearly energy consumption based on a 2 stop lift with 3.6 m travel, equipped with EcoSilent and a frequency of use of 20 travels/day. Energy classification according to VDI 4707 Part 1: 2009. Tests conducted by Liftinstituut B.V. www.liftinstituut.com.