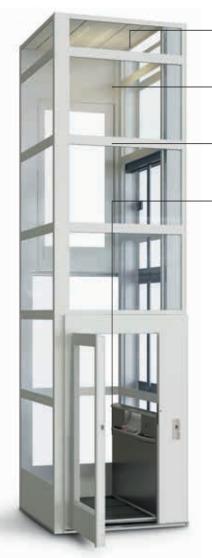

**SHAFT**Lift shaft in steel or glass

**LED LIT CEILING**Energy-saving and durable lighting

LOCKING SYSTEMS

Control the access to your lift

**DOOR MODELS**Steel, aluminium or fire rated

**CALL BUTTONS** 

Call button

Call button RFID tag reader for auto lock

Call button Key lock for auto lock/ central lock

Touchscreen call button.
Integrated level indicator

Remote call button

Call button 50x50 mm

#### LEVEL INDICATOR

Level indicator for the doors and/or platform