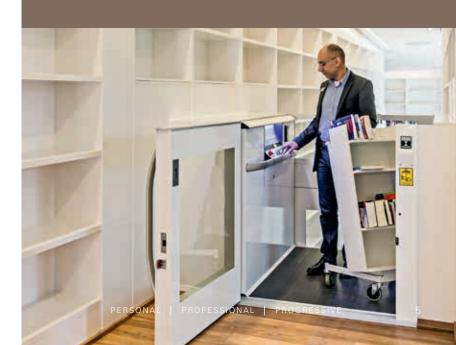

# FOR LARGE & HEAVY LOADS

Cibes large 1000 kg platform lifts are certified to transport both passengers and goods. The large platform and extra-wide doors make the 1000 kg platform lift an ideal lift solution for warehouses, office buildings, care homes and clinics.