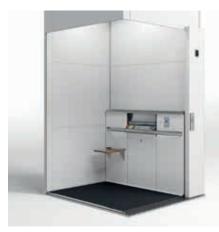

#### ADAPTABLE & SMART LIFT CONCEPT

Cibes platform lifts are delivered in ready-made modules with everything you need for installation, including the lift shaft. To personalise your lift, Cibes provides you with a great choice of different door models, colours and accessories.

#### Smart & space-saving accessibility

No machinery on top, low headroom. Energy-saving LED lit ceiling.

Shaft panels in steel or in safety glass. All four sides can be glazed.

Wide choice of door models; steel doors, aluminium doors, gates, El60 fire rated doors.

**SHAFT**Lift shaft in steel or glass

**LED LIT CEILING**Energy-saving and durable lighting

LOCKING SYSTEMS

Control the access to your lift

**DOOR MODELS**Steel, aluminium or fire rated

**CALL BUTTONS** 

Call button