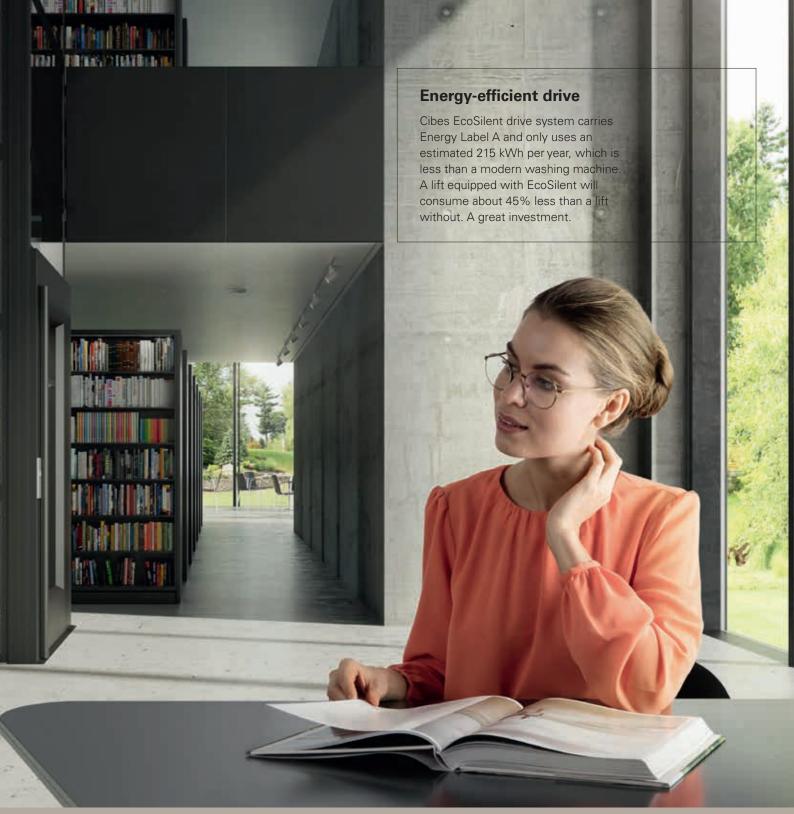

We care about your need for serenity and we care about the planet. This inspired us to develop the EcoSilent drive system and the result is a quiet revolution for screw-driven lifts and for contemporary architecture. The EcoSilent system not only makes our 300-500 kg platform lifts virtually soundless, it also reduces their energy consumption by nearly 50 %.

#### **Energy-efficient lift**

A lift equipped with our innovative drive system carries Energy Label A and uses 45 % less energy than a lift without.

Yearly energy consumption based on a 2 stop lift with 3.6 m travel, equipped with EcoSilent and a frequency of use of 20 travels/day. Energy classification according to VDI 4707 Part 1: 2009. Tests conducted by Liftinstituut B.V. www.liftinstituut.com.