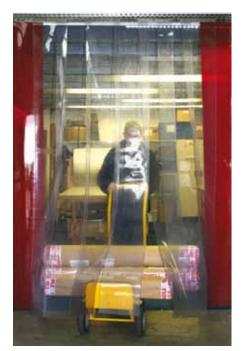

# PVC Strip Curtain Commercial

### Features

The

Flyscreen Company

- Clear PVC panels hook onto a high quality, stainless steel rail.
- The panels provide a tough and flexible barrier against insects, birds and other vermin.
- Suitabe for pallet and fork lift entry.
- Choice of standard grade PVC (0°) or polar grade PVC (-25°).
- Made-to-measure (supplied ready for you to fit).

### **Benefits**

- Simple to install, the panels are hung individually, allowing the overlap to be adjusted.
- Panels are easily removed and replaced for cleaning.
- Panels are interchangeable with commercial mesh panels with metal headings.