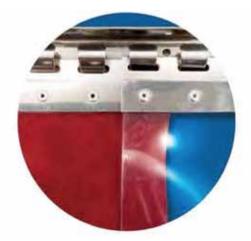

## Stainless Steel Rail

Stainless Steel rail front view

Height: Top of door frame to floor or threshold -10mm = \_\_\_\_\_ mm

Stainless steel with hook system