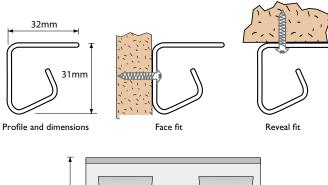

## Stainless Steel Rail

Stainless Steel rail front view

Height: Top of door frame to floor or threshold -10mm = \_\_\_\_\_ mm

Stainless steel with hook system