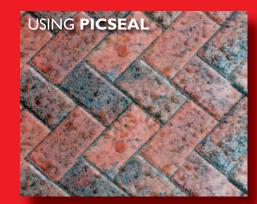

PICSEAL is a well proven treatment that actually increases the life span of your paving. We will clean your paving with meticulous care and apply weedkillers as necessary. The block paving is then carefully re-sanded.

When all the preparations are complete the **PICSEAL** is applied, you can use your paving a day later.

It's like having brand new paving!

"PROTECT YOUR NEW DRIVEWAY,
OR MAKE IT AS GOOD AS NEW"

PICSEAL protects your block paving driveway, patio or path, keeping the jointing sand in place. It is a specially formulated sealer designed to penetrate the jointing sand and enhance any area of concrete paving, giving a "wet look" matt or gloss finish.

PICSEAL rejuvenates and refurbishes, bringing tired old paving back to life, and best of all - requires minimal maintenance.

PICSEAL is available from your local PICSEAL contractor.

Just fill in the reply card and pop it in the post and protect your drive, patio or path today.