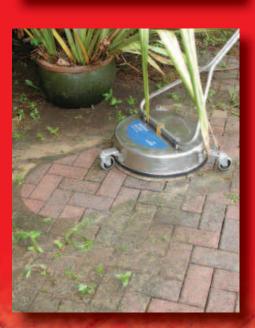

PICSEAL is a well proven treatment that actually increases the life span of your paving. We will clean your paving with meticulous care and apply weedkillers as necessary. The block paving is then carefully re-sanded.