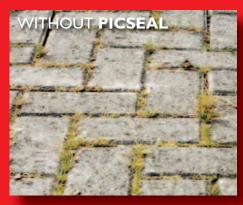

Wind and rain and the passing of time cause maintenance issues to block paved driveways. Weeds establish themselves through the smallest gap. Your once proud paving now looks in need of attention.

You need the ultimate protection that **PICSEAL** can offer.

PICSEAL rejuvenates and refurbishes, bringing tired old paving back to life, and best of all - requires minimal maintenance.

PICSEAL is available from your local PICSEAL contractor.

Just fill in the reply card and pop it in the post and protect your drive, patio or path today.