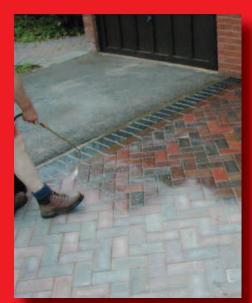

PICSEAL is a well proven treatment that actually increases the life span of your paving. We will clean your paving with meticulous care and apply weedkillers as necessary. The block paving is then carefully re-sanded.