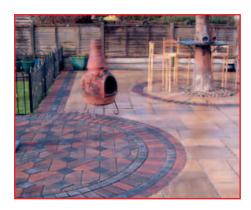

## Protect and enhance your block paving installation...

PICSEAL penetrates into your paved surfaces creating a long lasting seal that enhances the natural colours of pre-cast block paving, slabs, concrete and stone.

PICSEAL rejuvenates and refurbishes, bringing tired old paving back to life, and best of all - requires minimal maintenance.

PICSEAL is available from your local PICSEAL contractor.

Just fill in the reply card and pop it in the post and protect your drive, patio or path today.