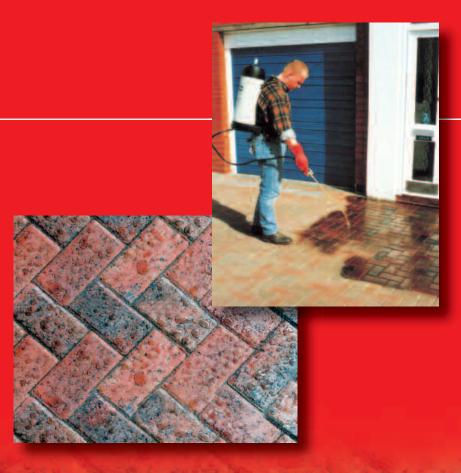

PICSEAL is a well proven treatment that actually increases the life span of your paving. We will clean your paving with meticulous care and apply weedkillers as necessary. The block paving is then carefully re-sanded.

When all the preparations are complete the **PICSEAL** is applied, you can use your paving a day later.

It's like having brand new paving!

"PROTECT YOUR NEW DRIVEWAY,
OR MAKE IT AS GOOD AS NEW"

PICSEAL protects your block paving driveway, patio or path, keeping the jointing sand in place. It is a specially formulated sealer designed to penetrate the jointing sand and enhance any area of concrete paving, giving a "wet look" matt or gloss finish.