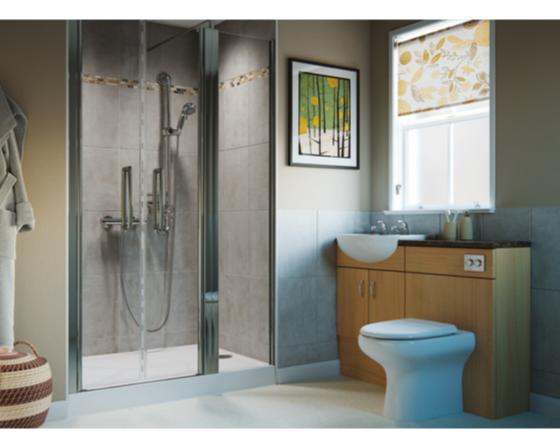

## Coloured Tiles

AKW's new coloured ceramic tiles have been introduced to increase our existing range of tiles and accessories. The coloured options are digitally printed with a stone-effect and can be used as a bathroom wall or splashback tile.

LIFETIME WARRANTY

- + Consistent finish on all tiles due to being digitally printed
- + Ceramic material that is easy to cut and install
- + Suitable for all indoor rooms domestic and commercial
- Four new colours on offer in 8mm thickness