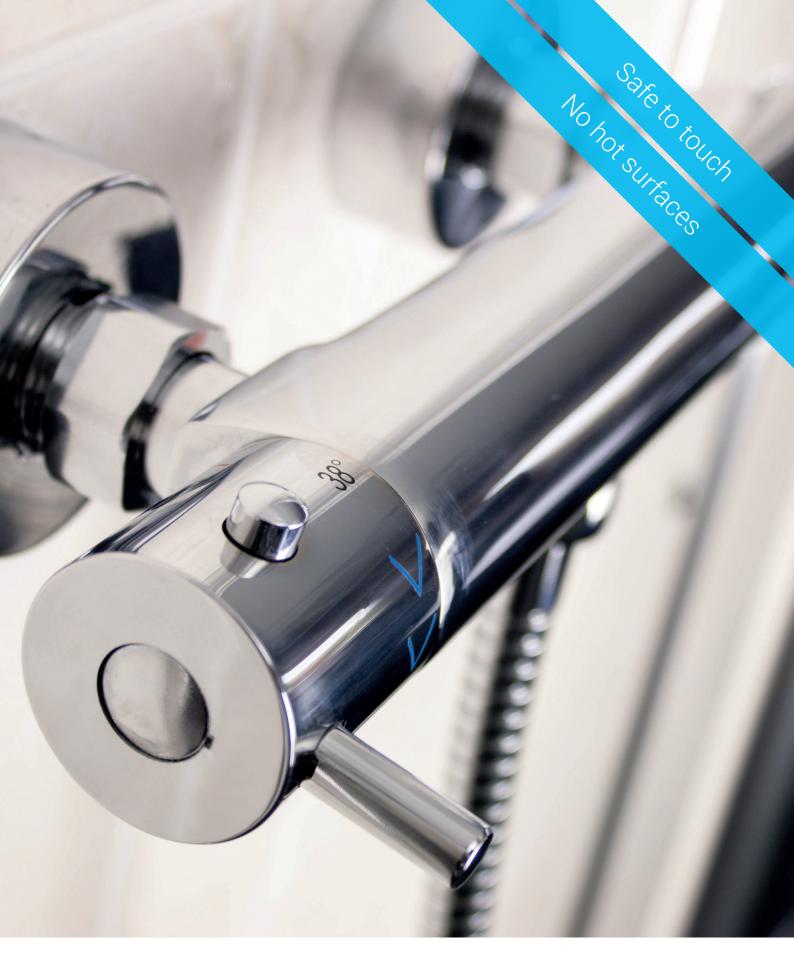

## Introducing Arka Cool Touch Bar Mixer Shower and Accessories

The NEW AKW Arka Cool Touch bar mixer shower is a stylish wall mounted bar with a thermostatic mixing valve which allows a safe and enjoyable experience whilst showering. The cool touch thermostatic technology and chrome plated bar ensures the shower is safe to touch at all times. This innovative design is suitable for every kind of user from children to older people for the ultimate in showering safety.

### Features and Benefits

- + Maximum set temperature of 41°C
- + Safety setting of 38 °C
- + No risk of scalding
- + Independently operated flow and temperature controls for safe use
- + Easy to grip temperature and flow handles for those with limited hand function
- + Rounded levers to prevent risk of injury should a fall occur
- + Stylish modern chrome plated design
- + 3 year warranty
- + WRAS approved