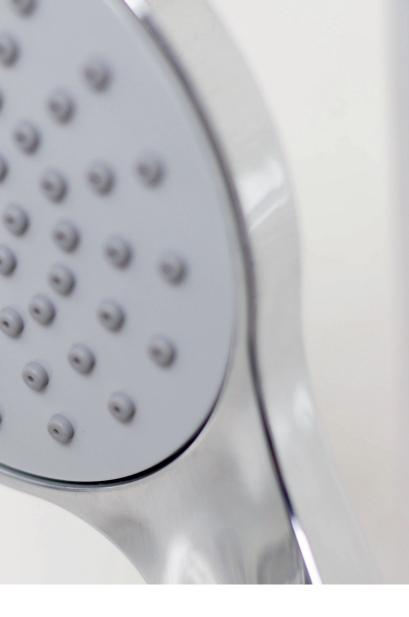

#### There are a range of stylish accessories supplied with the Arka Cool Touch bar mixer shower including: -

+ 1.5m spiral stainless steel hose for ease of cleaning

- + A 600mm stainless steel adjustable riser rail and soap dish
- + A chrome finished shower head, with rubber penings for easy cleaning
- + A plastic chrome plated hose retainer and chrome plated brass mounting brackets