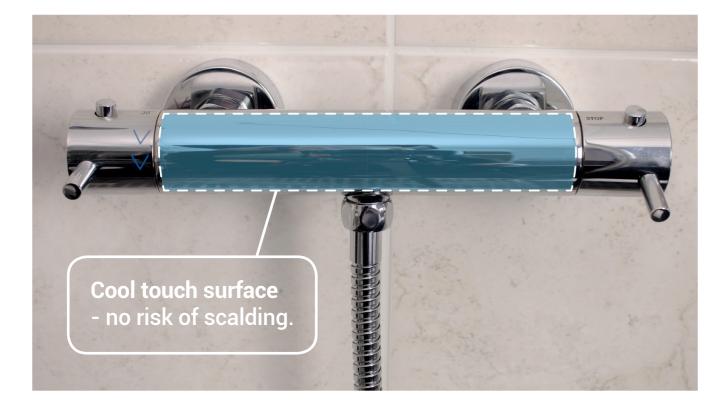

## Introducing Arka Cool Touch Bar Mixer Shower and Accessories

The NEW AKW Arka Cool Touch bar mixer shower is a stylish wall mounted bar with a thermostatic mixing valve which allows a safe and enjoyable experience whilst showering. The cool touch thermostatic technology and chrome plated bar ensures the shower is safe to touch at all times. This innovative design is suitable for every kind of user from children to older people for the ultimate in showering safety.

### Features and Benefits

- + Maximum set temperature of 41°C
- + Safety setting of 38 °C
- + No risk of scalding
- + Independently operated flow and temperature controls for safe use
- + Easy to grip temperature and flow handles for those with limited hand function
- + Rounded levers to prevent risk of injury should a fall occur
- + Stylish modern chrome plated design
- + 3 year warranty
- + WRAS approved