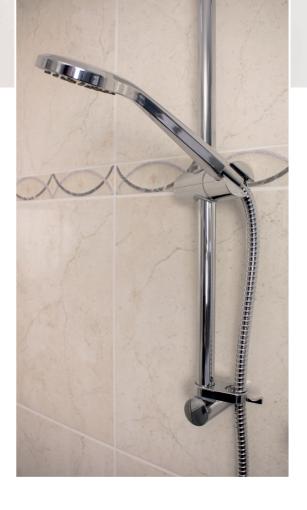

## Introducing Arka Cool Touch Bar Mixer Shower and Accessories

The NEW AKW Arka Cool Touch bar mixer shower is a stylish wall mounted bar with a thermostatic mixing valve which allows a safe and enjoyable experience whilst showering. The cool touch thermostatic technology and chrome plated bar ensures the shower is safe to touch at all times. This innovative design is suitable for every kind of user from children to older people for the ultimate in showering safety.

#### There are a range of stylish accessories supplied with the Arka Cool Touch bar mixer shower including: -

+ 1.5m spiral stainless steel hose for ease of cleaning

- + A 600mm stainless steel adjustable riser rail and soap dish
- + A chrome finished shower head, with rubber penings for easy cleaning
- + A plastic chrome plated hose retainer and chrome plated brass mounting brackets