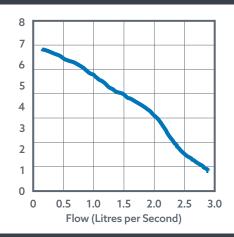

- High output flow of up to 10,000 litres per hour

#### **TECHNICAL SPECIFICATIONS**

| Grey       |
|------------|
| ABS        |
| N/A        |
| No         |
| 1.25       |
|            |
| 1          |
| Vortex     |
| 1 Phase    |
| 1.5 A      |
| 350 W      |
| : 2800 rpm |
| 6.5 m      |
| 2.71 l/sec |
| 50 hz      |
| 35°C       |
| 3 m        |
|            |

#### **CHAMBER DIMENSIONS**

| Model                   | Diameter | Height | Width  |
|-------------------------|----------|--------|--------|
| Sovereign<br>Flood Pump | 600 mm   | 340 mm | 400 mm |

#### **CONTROL PANEL DIMENSIONS**

| Model    | Diameter | Width  | Depth |
|----------|----------|--------|-------|
| AquaSafe | 122 mm   | 124 mm | 85 mm |

#### **WEIGHT**

Sovereign Flood Pump: 50 kg

### **PUMP CURVE**



#### **SUITABILITY AND WASTE TYPES**



Ground









**HEALTH & SAFETY** 

This product is classified as non hazardous.



Health & safety information available on request



## Important Disclaimer

The information given is in good faith based on experience and usage, however all recommendations are made without warranty or guarantee, since the conditions of use are beyond our control. All goods are sold in accordance with our Conditions of Sale, copies of which are available on request. Customers are advised that product, techniques and codes of practice are under constant review and changes occur without notice. Please ensure you have the latest updated information.



Sovereign Support: 01229 870800 | www.sovchem.co.uk

**FIND US HERE**