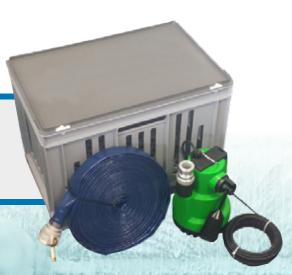

#### Description

The Flood Pump Kit is designed to remove flood water from your property with speed and efficiency. The pump can operate within the filter chamber for extra protection or independently as required. With manual operation the pump can reduce the water level to 40mm.

The system consists of a slotted polyethylene chamber with a removable automatic waste water submersible pump and delivery hose.

The system is fully portable and is ideal for emergency situations. It is an ideal system to provide peace of mind to those with basements or low lying property.

# **Key Features**

- Completely portable and automatic
- Filter chamber provides protection to pump, but can be used independently in clean water environments
- ✓ Manual pumping to low level (40mm)
- High output flow of up to 10,000 litres per hour