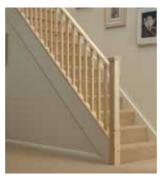

### Utility Newels

A timesaving addition to our range

We recognise that sometimes the existing installation can have problems. One common problem is that the newel base is not correctly finished. It can either have been cut too short, or be damaged toward the top.

The Utility Newel range are over-sized newel tops that can be used to restore correct full newel dimensions. They are simply fitted like a normal newel, and trimmed to size.