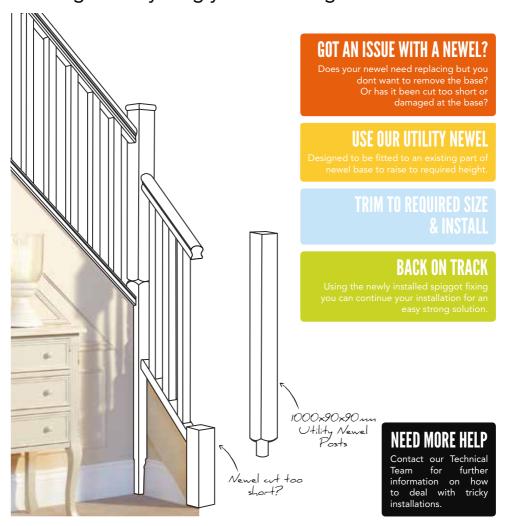

# GOT A PROBLEM NEWEL?

We've got everything you need to get back on track

### Utility Newels

A timesaving addition to our range

We recognise that sometimes the existing installation can have problems. One common problem is that the newel base is not correctly finished. It can either have been cut too short, or be damaged toward the top.

The Utility Newel range are over-sized newel tops that can be used to restore correct full newel dimensions. They are simply fitted like a normal newel, and trimmed to size.

#### Utility newel components

The range is available in popular plain or stop chamfered styles with a height of up to 1000mm.

Fitting instructions are available to download at www.richardburbidge.com Contact our Technical Team for further information on how to deal with tricky installations.