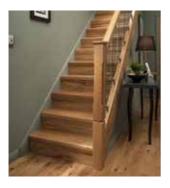

### Utility Newels

A timesaving addition to our range

We recognise that sometimes the existing installation can have problems. One common problem is that the newel base is not correctly finished. It can either have been cut too short, or be damaged toward the top.

The Utility Newel range are over-sized newel tops that can be used to restore correct full newel dimensions. They are simply fitted like a normal newel, and trimmed to size.