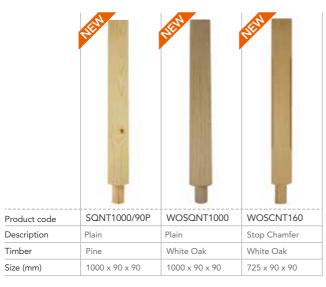

#### Utility newel components

The range is available in popular plain or stop chamfered styles with a height of up to 1000mm.

Fitting instructions are available to download at www.richardburbidge.com Contact our Technical Team for further information on how to deal with tricky installations.

## NEW UTILITY NEWELS