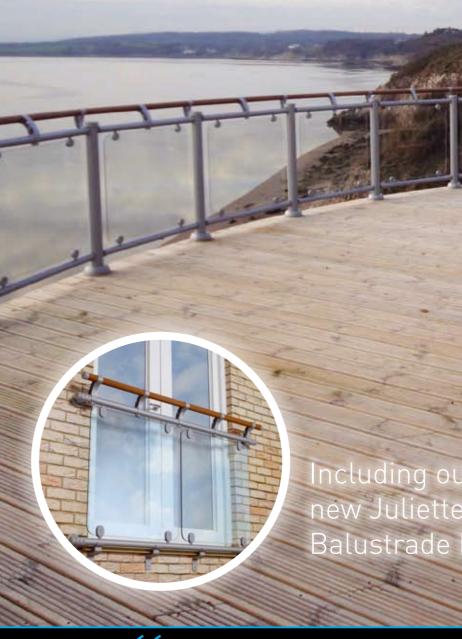

# Juliette Option

Based on FUSION®'s popular combination of metal, timber and glass, the new Juliette system features different sized glass panels and a range of handrail options.

For an alternative look, the system can be installed with a metal handrail in place of the timber one or without any additional handrail, thus utilising the extra glass panel option.

The easy-to-fit system is assembled into one piece that can then be offered up to the wall and secured using specially designed fixing brackets, helping to save time on site.

The Juliette system has been tested by FIRA to resist loadings of 0.74kN/m in line with Building Regulations.

## Ideal for apartments and townhouses, the new Juliette system offers modern styling plus