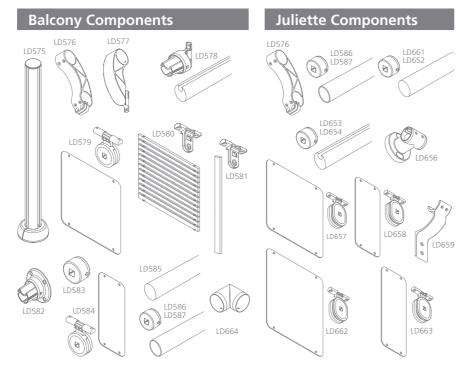

| Code                                                                                                                       | Description                                                                                                                                                                                                                                                                                                                                                                                                                                                                                                                | Size (mm)                                                                                                                                                                 |
|----------------------------------------------------------------------------------------------------------------------------|----------------------------------------------------------------------------------------------------------------------------------------------------------------------------------------------------------------------------------------------------------------------------------------------------------------------------------------------------------------------------------------------------------------------------------------------------------------------------------------------------------------------------|---------------------------------------------------------------------------------------------------------------------------------------------------------------------------|
| Balcony Components                                                                                                         |                                                                                                                                                                                                                                                                                                                                                                                                                                                                                                                            |                                                                                                                                                                           |
| LD575<br>LD576<br>LD577<br>LD578<br>LD579<br>LD580<br>LD581<br>LD582<br>LD583<br>LD584<br>LD585<br>LD586<br>LD587<br>LD664 | Newel Post<br>Rail to Rail Bracket<br>Newel to Timber Rail Support Bracket<br>Rail & 2 x Rail to Newel Brackets<br>Glass Panel <sup>†</sup><br>Slatted Panel <sup>†</sup><br>6 x Balusters (pack) <sup>†</sup><br>Aluminium Rail to Wall Brackets<br>2 x End Caps (pack)<br>Small Glass Panel <sup>†</sup><br>2.2m Hardwood Handrail<br>1.2m Metal Handrail <sup>‡</sup><br>Metal Rail Half Turn Bracket                                                                                                                   | 1000 x Ø80<br>N/A<br>N/A<br>900 x Ø46<br>800 x 750 x 6<br>800 x 750 x 21<br>46 x 750 x 21<br>N/A<br>N/A<br>350 x 750 x 6<br>2200 x Ø45<br>1200 x Ø46<br>2400 x Ø46<br>N/A |
| Juliette Components                                                                                                        |                                                                                                                                                                                                                                                                                                                                                                                                                                                                                                                            |                                                                                                                                                                           |
| LD576<br>LD586<br>LD587<br>LD661<br>LD652<br>LD653<br>LD654<br>LD656<br>LD657<br>LD658<br>LD659<br>LD662<br>LD663          | Rail to Rail Bracket<br>1.2m Metal Handrail <sup>‡</sup><br>2.4m Metal Handrail <sup>‡</sup><br>1.2m Hardwood Handrail <sup>‡</sup><br>1.2m Aluwinium Rail <sup>‡</sup><br>2.4m Aluminium Rail <sup>‡</sup><br>2.4m Aluminium Rail <sup>‡</sup><br>4 x Return to Wall Bracket (pack)<br>Glass Panel <sup>†</sup><br>Small Glass Panel <sup>†</sup><br>Base Support<br>Oversize Glass Panel <sup>†</sup><br>Oversize Small Glass Panel <sup>†</sup><br>s are supplied with 4 x fixing brackets, Baluster packs are supplied | N/A<br>1200 x Ø46<br>2400 x Ø46<br>1200 x Ø45<br>2400 x Ø45<br>1200 x Ø45<br>2400 x Ø45<br>N/A<br>800 x 850 x 8<br>350 x 850 x 8<br>N/A<br>800 x 970 x 8<br>350 x 970 x 8 |