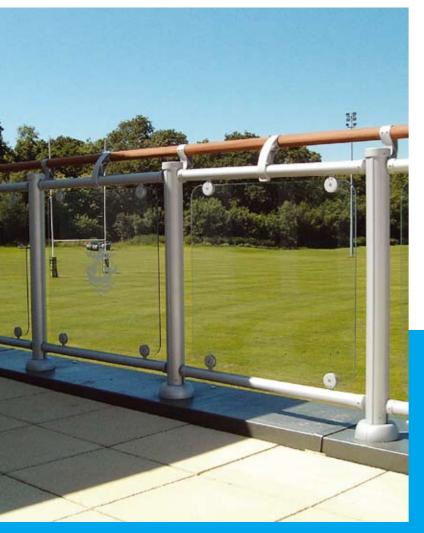

# Balcony Range

Available i Timber Pane

Timber Baluste

Ŭ

The Richard Burbidge range of commercial outdoor balustrade offers flexible and innovative systems that are suitable for heavy and light commercial situations, and elevated domestic decks and balconies.

FUSION® Commercial takes a strong minimalist metal frame and incorporates a range of timber or glass panels and baluster options, perfect for high-level balconies, restaurants or bars.

Glass Pane

Tested to British standards for strength and quality, this balustrade system is designed to be used in areas where people may congregate, and areas with tables or fixed seating, but which are not susceptible to overcrowding. This makes it a perfect solution not only for bars, restaurants and outdoor dining areas, but also for high level decks and balconies in the home environment.