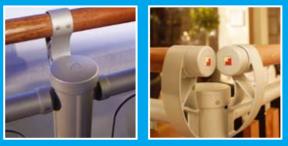

### Key features of the FUSION® Commercial Outdoor System

- Bracket fixings and newel post support bar provide structural strength (balcony range)
  Newel posts suitable for use on concrete surfaces or timber boards
  All brackets powder coated with Fusion Powder Coatings Silver 03
  Straight forward to install, delivering labour, time and cost savings
  Available ex-stock