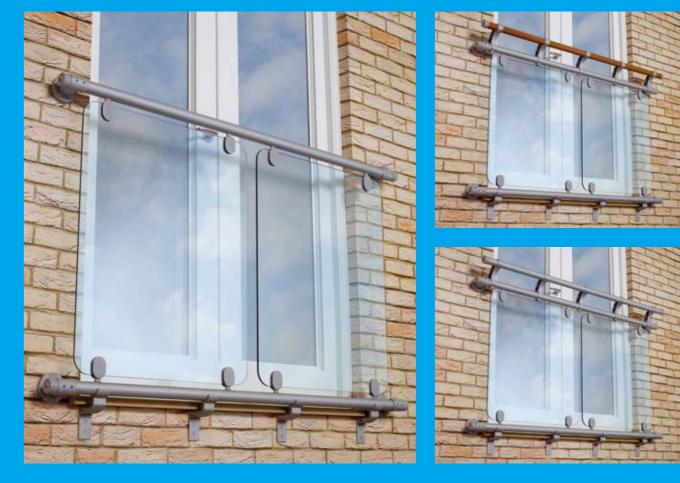

# Juliette Option

Based on FUSION®'s popular combination of metal, timber and glass, the new Juliette system features different sized glass panels and a range of handrail options.

For an alternative look, the system can be installed with a metal handrail in place of the timber one or without any additional handrail, thus utilising the extra glass panel option.

The easy-to-fit system is assembled into one piece that can then be offered up to the wall and secured using specially designed fixing brackets, helping to save time on site.

The Juliette system has been tested by FIRA to resist loadings of 0.74kN/m in line with Building Regulations.

## Ideal for apartments and townhouses, the new Juliette system offers modern styling plus