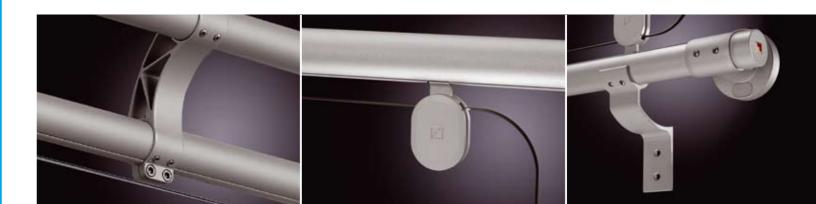

### Key features of the FUSION® Commercial Outdoor System

- Bracket fixings and newel post support bar provide structural strength (balcony range)
  Newel posts suitable for use on concrete surfaces or timber boards
  All brackets powder coated with Fusion Powder Coatings Silver 03
  Straight forward to install, delivering labour, time and cost savings
  Available ex-stock