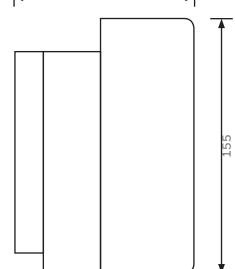

## Dimensions (mm)

| SPECIFICATION |                                    |                                                           |                |  |
|---------------|------------------------------------|-----------------------------------------------------------|----------------|--|
| VOLTAGE       | 12VDC                              | 24VDC                                                     | 230VAC         |  |
| CURRENT       |                                    | 12 Vdc 55 - 65mA 24<br>Vdc 25 - 35mA 230<br>Vac 20 - 30mA |                |  |
| SOUND OUTPUT  |                                    | 93 - 95dB(A)                                              |                |  |
| MONITORING    | Reverse polarity (dc only)         |                                                           |                |  |
| TEMPERATURE   | -25°C to +70°C                     |                                                           |                |  |
| PROTECTION    | IP21C                              | Option)                                                   |                |  |
| CONSTRUCTION  | Gong – steel, base – polycarbonate |                                                           |                |  |
| WEIGHT        | 12 Volt 1.1Kg                      | 24 Volt 1.1Kg                                             | 230 Volt 1.2Kg |  |
| COLOURS       |                                    | Gong – Red or Grey<br>Base – Black                        |                |  |