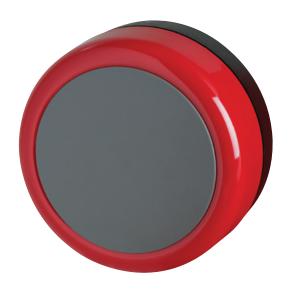

## **Electronic Bells**

Honeywell Gent offers an electronic bell for a wide range of applications. The combination of a miniature solenoid with an integrated control circuit allows excellent sound coverage, minimum current consumption and increased reliability. The improved aesthetics make the bell suitable for all applications including the most prestigious locations.

#### **Description**

An EN 54-3 compliant electronic bell for a wide range of applications. Available in red or grey metal casing and is suitable for both semi flush and surface mounting.