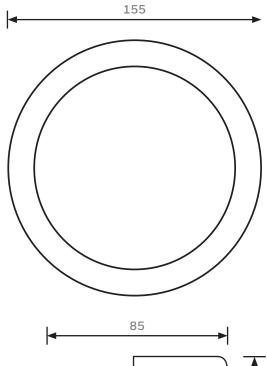

## Dimensions (mm)

| SPECIFICATION |                                    |                                                           |                |  |
|---------------|------------------------------------|-----------------------------------------------------------|----------------|--|
| VOLTAGE       | 12VDC                              | 24VDC                                                     | 230VAC         |  |
| CURRENT       |                                    | 12 Vdc 55 - 65mA 24<br>Vdc 25 - 35mA 230<br>Vac 20 - 30mA |                |  |
| SOUND OUTPUT  |                                    | 93 - 95dB(A)                                              |                |  |
| MONITORING    | Reverse polarity (dc only)         |                                                           |                |  |
| TEMPERATURE   | -25°C to +70°C                     |                                                           |                |  |
| PROTECTION    | IP21C                              | Option)                                                   |                |  |
| CONSTRUCTION  | Gong – steel, base – polycarbonate |                                                           |                |  |
| WEIGHT        | 12 Volt 1.1Kg                      | 24 Volt 1.1Kg                                             | 230 Volt 1.2Kg |  |
| COLOURS       |                                    | Gong – Red or Grey<br>Base – Black                        |                |  |