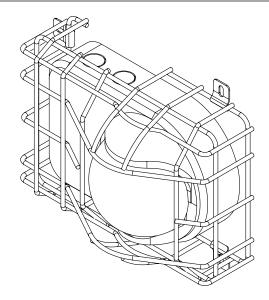

## Application

This steel cage is designed to protect OSID Imagers and Emitters from vandalism and accidental damage.

The cage is constructed of heavy gauge steel wire with corrosion resistant polyester coating.

Installation and servicing are easy.

Highly recommended for areas where abuse to beams is severe.

#### **Features**

- Designed to not interfere with the operation of the protected unit.
- Fast and easy installation.
- Simple removal for servicing the units.
- Constructed from 9 gauge galvanised steel rod.
- Plastic coated for durability and use in harsh environments.
- Protects against vandalism or accidental damage