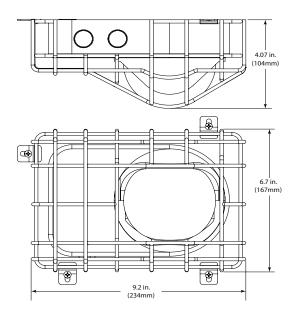

## **Specifications**

Material: Hard drawn steel wire

Thickness: 9 gauge - 0.144" (0.366mm) Diameter

Finish: Polyester Powder Coating -Non Carcinogenic

Colour: White

HMIS: Code-010E