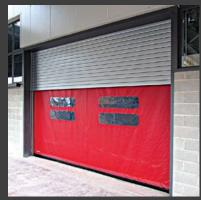

## Komby

Roller door and insulated Thermicroll® designed from the combination of Speed door in PVC and Classic door. In one door, you have the galvanized shutter for security and fabric curtain for daily use.

The steel frame of the insulated door ensures good security, and the fabric curtain provides fast opening speed. It's an ideal door solution to let the light in the plant, thanks to vision on the PVC curtain. Highly versatile, and also the fabric curtain can be printed with your logo or custom graphics.