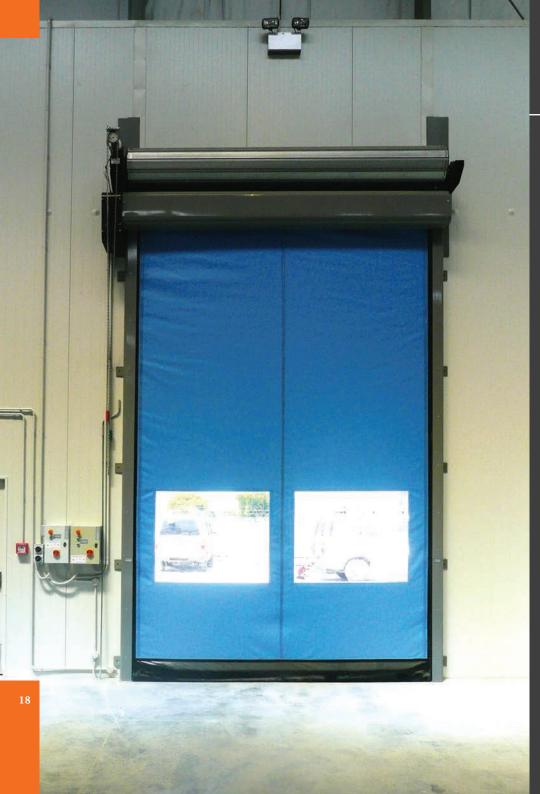

## Komby

Roller door and insulated Thermicroll® designed from the combination of Speed door in PVC and Classic door. In one door, you have the galvanized shutter for security and fabric curtain for daily use.

The steel frame of the insulated door ensures good security, and the fabric curtain provides fast opening speed. It's an ideal door solution to let the light in the plant, thanks to vision on the PVC curtain. Highly versatile, and also the fabric curtain can be printed with your logo or custom graphics.

## **FEATURES & BENEFIT**

- Up to 2.5 m/s opening speed
- 3 Ph drive control panels
- Wireless resistive safety edge
- Self repairing curtain following impact
- 1300 g/m2 curtain with 12 standard colours
- Insulated galvanised lath
- 2 rows of vision as standard
- Frame and all covers are galvanised as standard
- No springs