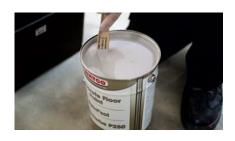

**STEP 2: MIXING** 

1. Open the tin and stir the paint thoroughly.

2. Pour into a scuttle.