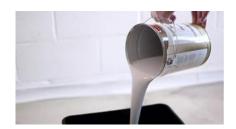

**STEP 2: MIXING** 

1. Open the tin and stir the paint thoroughly.

2. Pour into a scuttle.

# → The product is immediately ready for use!