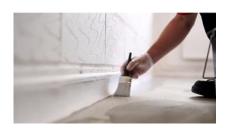

# **STEP 3: APPLICATION**

1. Use the paint brush to paint edges and corners.

2. Use the roller and work the paint well into the concrete surface. Two coats are usually required. Apply the second coat as soon as the first coat has dried, after 12 hours.