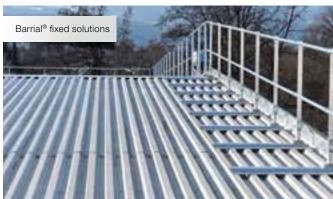

# Barrial® free-standing

Aluminium edge protection for flat roofs without public access