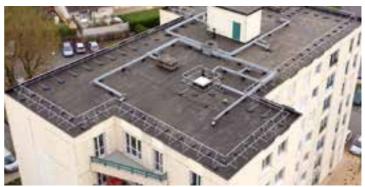

# Barrial® free-standing

Aluminium edge protection for flat roofs without public access

# Barrial® free-standing – tried and trusted for more than 15 years with renowned references all over Europe