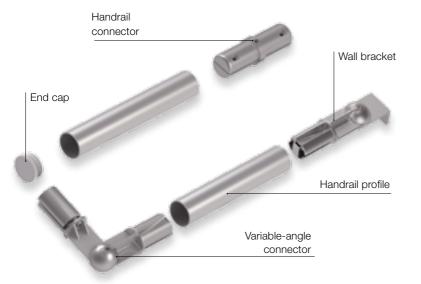

## System components

#### **Practical accessories**

- + Connecting components such as handrail connectors, angle connectors and wall brackets with expansion mechanism
- + Rapid installation without drilling or riveting