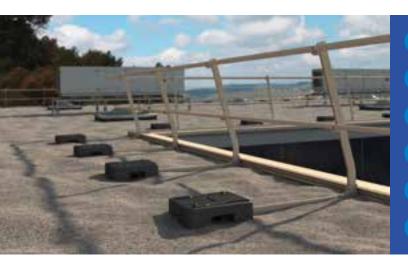

# Barrial® free-standing

Aluminium edge protection for flat roofs without public access

# Barrial® free-standing – tried and trusted for more than 15 years with renowned references all over Europe