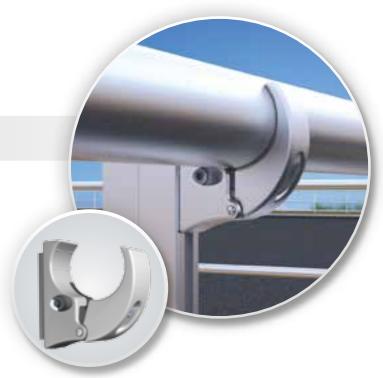

#### Practical handrail clamps

- + Rapid installation by means of a factory mounted handrail clamp
- + No scratching of the profiles during assembly
- + Easy alignment without disassembly
- + Single allen key installation and adjustement