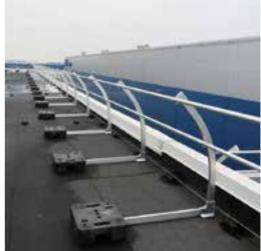

#### Counterweights made of 100% recycled PVC

- + Counterweights made of 100% recycled PVC with a 10-year guarantee
- + CO2-neutral
- + Can be drilled, screwed, milled and cut
- + UV- and weather-resistant
- Material compatible with all common commercially available sealing membranes
- + Recessed handles for safe transport and high carrying comfort
- + Space-saving and stackable
- Simple fixing of the weight to the base rail by means of a self-drilling screw

#### Practical combi shoe (2.0)

- + Connection of stanchion and base rail by simply push-fitting
- + Fixing by means of an integrated clamping jaw using only a single screw
- + Particularly space-saving in transport
- + Non-slip protective cap on the underside
- + Up to 30 mm post height adjustment
- + Receiving rib for simple installation of the foot rail with a quick connector

#### Practical handrail clamps

- + Rapid installation by means of a factory mounted handrail clamp
- + No scratching of the profiles during assembly
- + Easy alignment without disassembly
- + Single allen key installation and adjustement