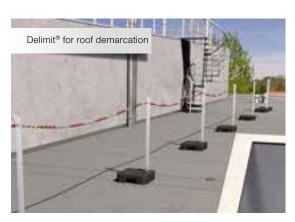

ts such as handrail connectors, angle connectors and wall brackets with expansion mechanism
- + Rapid installation without drilling or riveting





#### Wide variety of colours

The Barrial system is very slender in appearance and blends particularly well into the building architecture in powder coated finish (a choice of 250 RAL colours).

#### **Post options**



### An impressive service

Comprehensive, competent support from planning to the execution stage - dani alu accompanies you in all phases of your project:

- Safety analysis
- Clarification of technical details
- · Proposal of appropriate solutions
- Site assistance

- Made-to-measure delivery with layout plan
- Technical support during assembly
- Supportive project management







# Barrial® – versatile handrail system













For further information please contact: ICB (Projects) Ltd

Unit 9-11, Fleets Industrial Estate, Willis Way, Poole, Dorset,

BH15 3SU UK Tel: **01202 785200** 

Fax: 01202 785201 Email: info@icbprojects.uk.com