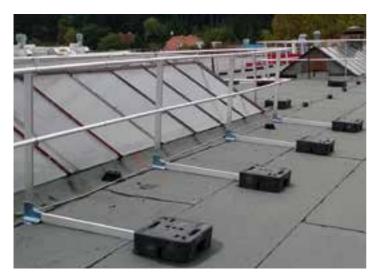

#### Counterweights made of 100% recycled PVC

- + Counterweights made of 100% recycled PVC with a 10-year guarantee
- + CO2-neutral
- + Can be drilled, screwed, milled and cut
- + UV- and weather-resistant
- Material compatible with all common commercially available sealing membranes
- + Recessed handles for safe transport and high carrying comfort
- + Space-saving and stackable
- Simple fixing of the weight to the base rail by means of a self-drilling screw

#### Practical combi shoe (2.0)

- + Connection of stanchion and base rail by simply push-fitting
- + Fixing by means of an integrated clamping jaw using only a single screw
- + Particularly space-saving in transport
- + Non-slip protective cap on the underside
- + Up to 30 mm post height adjustment
- + Receiving rib for simple installation of the foot rail with a quick connector