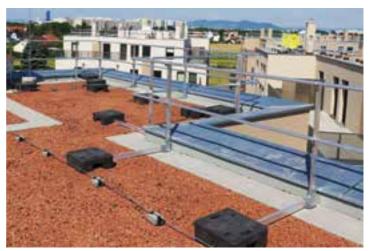

# Barrial® free-standing

Aluminium edge protection for flat roofs without public access

# Barrial® free-standing – tried and trusted for more than 15 years with renowned references all over Europe