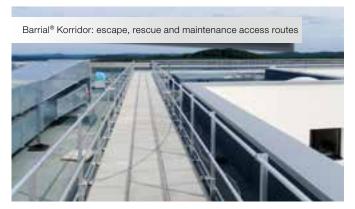

such as handrail connectors, angle connectors and wall brackets with expansion mechanism
- + Rapid installation without drilling or riveting





#### Wide variety of colours

The Barrial system is very slender in appearance and blends particularly well into the building architecture in powder coated finish (a choice of 250 RAL colours).

#### **Post options**



### An impressive service

Comprehensive, competent support from planning to the execution stage - dani alu accompanies you in all phases of your project:

- Safety analysis
- Clarification of technical details
- · Proposal of appropriate solutions
- Site assistance

- Made-to-measure delivery with layout plan
- Technical support during assembly
- Supportive project management







# Barrial® – versatile handrail system













For further information please contact: ICB (Projects) Ltd

Unit 9-11, Fleets Industrial Estate, Willis Way, Poole, Dorset,

BH15 3SU UK Tel: **01202 785200** 

Fax: 01202 785201 Email: info@icbprojects.uk.com