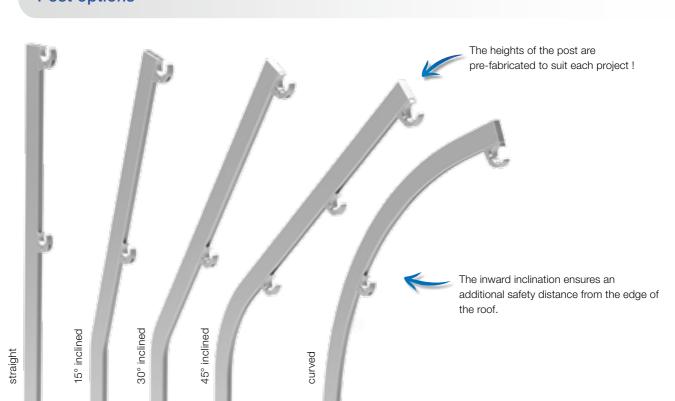

thout disassembly
- + Single allen key installation and adjustement



#### Tested and certified

Barrial free standing lateral protection systems are tested and certified in static tests according to European standards **EN ISO 14122-3 and EN 13374** class A.





#### Barrial guarantee

We prove reliable and long-lasting **Barrial quality** with a **10-year guarantee**.



#### **Practical accessories**

- + Connecting components such as handrail connectors, angle connectors and wall brackets with expansion mechanism
- + Rapid installation without drilling or riveting





#### Wide variety of colours

The Barrial system is very slender in appearance and blends particularly well into the building architecture in powder coated finish (a choice of 250 RAL colours).

#### **Post options**



### An impressive service

Comprehensive, competent support from planning to the execution stage - dani alu accompanies you in all phases of your project:

- Safety analysis
- Clarification of technical details
- · Proposal of appropriate solutions
- Site assistance

- Made-to-measure delivery with layout plan
- Technical support during assembly
- Supportive project management







# Barrial® – versatile handrail system













For further information please contact: ICB (Projects) Ltd

Unit 9-11, Fleets Industrial Estate, Willis Way, Poole, Dorset,

BH15 3SU UK Tel: **01202 785200** 

Fax: 01202 785201 Email: info@icbprojects.uk.com