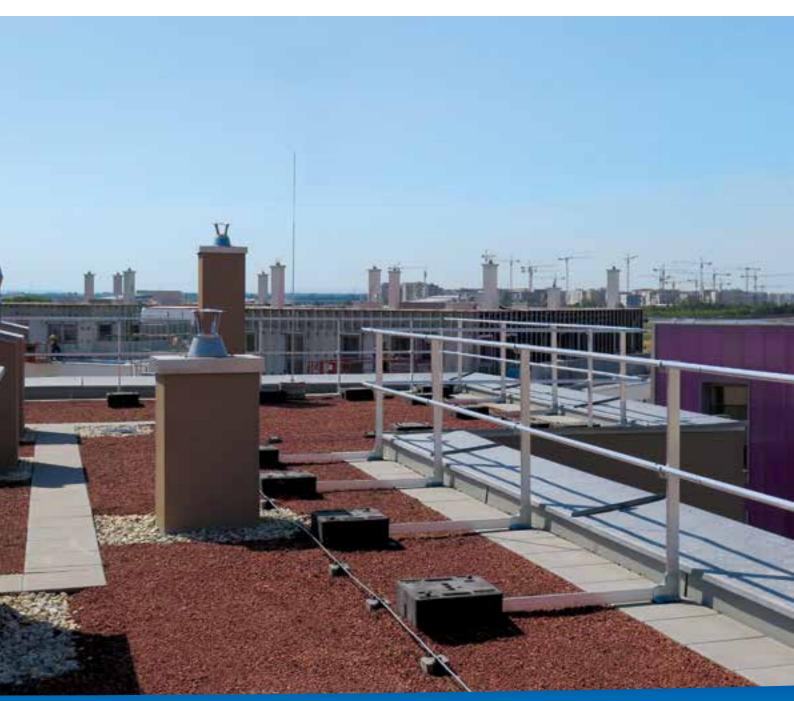

# Barrial® free-standing

Aluminium edge protection for flat roofs without public access

# Barrial® free-standing – tried and trusted for more than 15 years with renowned references all over Europe

# Practical, elegant and the highest quality

- ✓ Penetration-free
- ✓ Elliminates thermal bridging
- ✓ No sound transmission
- ✓ No issues related to warranty
- ✓ Rapidly assembled due to off site fabrication
- ✓ Functional design