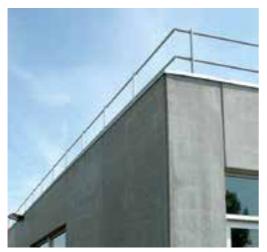

#### Wide variety of colours

The Barrial system is very slender in appearance and blends particularly well into the building architecture in powder coated finish (a choice of 250 RAL colours).