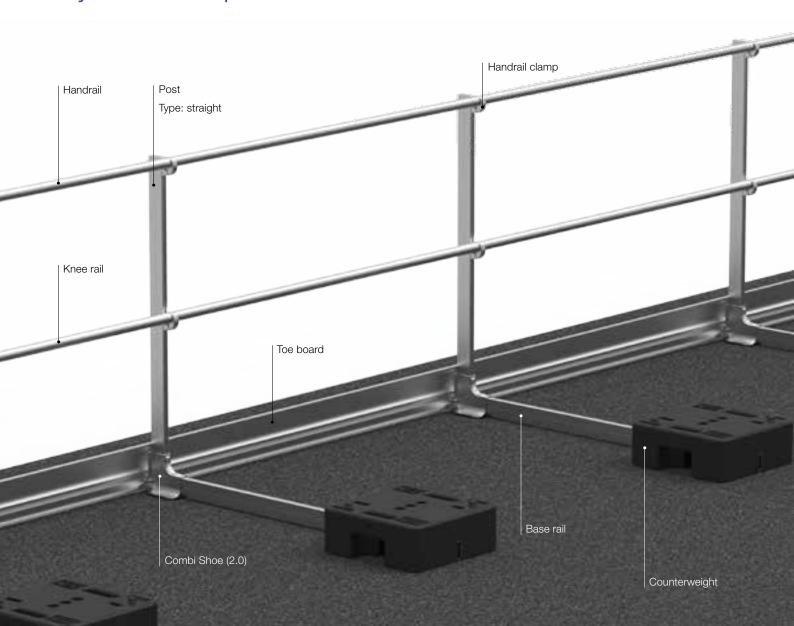

## System components

#### Counterweights made of 100% recycled PVC

- + Counterweights made of 100% recycled PVC with a 10-year guarantee
- + CO2-neutral
- + Can be drilled, screwed, milled and cut
- + UV- and weather-resistant
- Material compatible with all common commercially available sealing membranes
- + Recessed handles for safe transport and high carrying comfort
- + Space-saving and stackable
- Simple fixing of the weight to the base rail by means of a self-drilling screw

#### Practical combi shoe (2.0)

- + Connection of stanchion and base rail by simply push-fitting
- + Fixing by means of an integrated clamping jaw using only a single screw
- + Particularly space-saving in transport
- + Non-slip protective cap on the underside
- + Up to 30 mm post height adjustment
- + Receiving rib for simple installation of the foot rail with a quick connector

#### Practical handrail clamps

- + Rapid installation by means of a factory mounted handrail clamp
- + No scratching of the profiles during assembly
- + Easy alignment without disassembly
- + Single allen key installation and adjustement