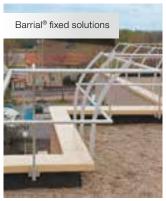

# Barrial® free-standing

Aluminium edge protection for flat roofs without public access