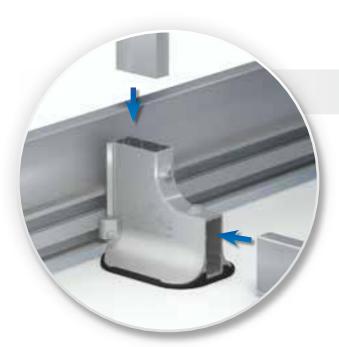

#### Practical combi shoe (2.0)

- + Connection of stanchion and base rail by simply push-fitting
- + Fixing by means of an integrated clamping jaw using only a single screw
- + Particularly space-saving in transport
- + Non-slip protective cap on the underside
- + Up to 30 mm post height adjustment
- + Receiving rib for simple installation of the foot rail with a quick connector