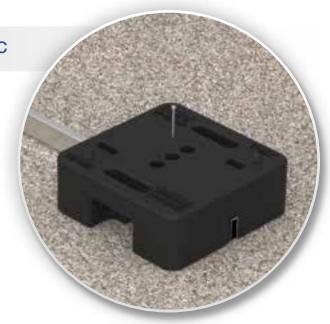

#### Practical combi shoe (2.0)

- + Connection of stanchion and base rail by simply push-fitting
- + Fixing by means of an integrated clamping jaw using only a single screw
- + Particularly space-saving in transport
- + Non-slip protective cap on the underside
- + Up to 30 mm post height adjustment
- + Receiving rib for simple installation of the foot rail with a quick connector