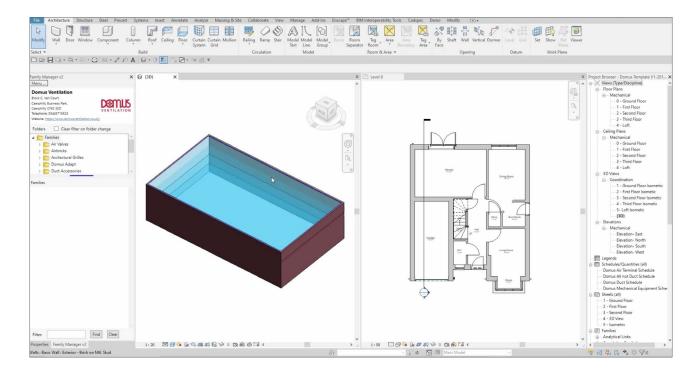

## ► INSTALLING THE BIM SOFTWARE

To start using your BIM Revit files, you will need to open your REVIT File and open the Domus template

You can then split your screen, so the Domus products sit side by side with your project.

Select your project from the 'Project Browser'

Next you will need to 'transfer project standards'

You can do this by selecting 'Manage', and then 'Transfer Project Standards'

Tip: Only relevant data is needed