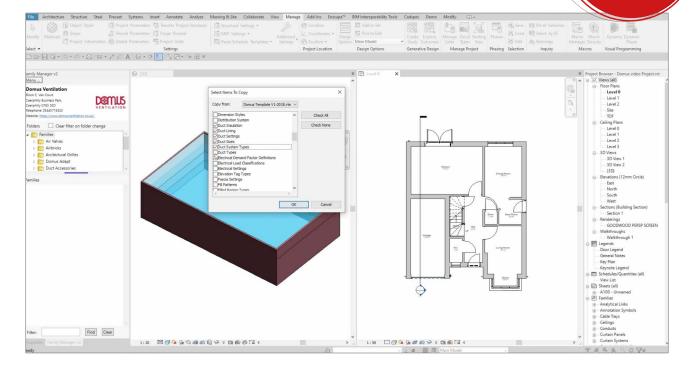

Select your project from the 'Project Browser'

Next you will need to 'transfer project standards'

You can do this by selecting 'Manage', and then 'Transfer Project Standards'

Tip: Only relevant data is needed

You will now be able to copy across to your project in the 'Modify' section

By selecting 'OK' all Domus Ventilation schedules are now in your projects and will populate as you use the Domus Ventilation content.