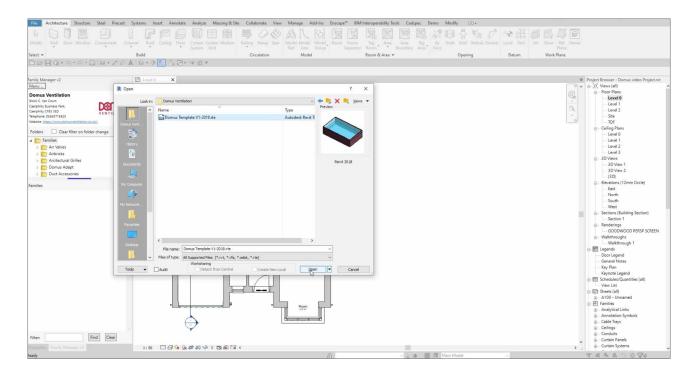

## ► INSTALLING THE BIM SOFTWARE

To start using your BIM Revit files, you will need to open your REVIT File and open the Domus template

You can then split your screen, so the Domus products sit side by side with your project.

Select your project from the 'Project Browser'

Next you will need to 'transfer project standards'

You can do this by selecting 'Manage', and then 'Transfer Project Standards'

Tip: Only relevant data is needed