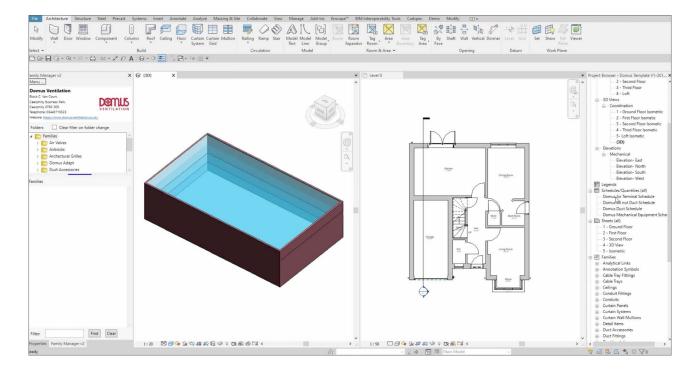

You will now be able to copy across to your project in the 'Modify' section

By selecting 'OK' all Domus Ventilation schedules are now in your projects and will populate as you use the Domus Ventilation content.