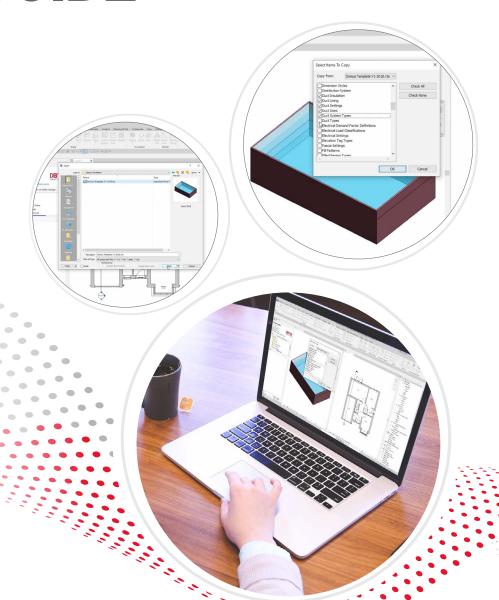

## ► INSTALLING THE BIM SOFTWARE

To start using your BIM Revit files, you will need to open your REVIT File and open the Domus template

You can then split your screen, so the Domus products sit side by side with your project.

Select your project from the 'Project Browser'

Next you will need to 'transfer project standards'

You can do this by selecting 'Manage', and then 'Transfer Project Standards'

Tip: Only relevant data is needed

You will now be able to copy across to your project in the 'Modify' section

By selecting 'OK' all Domus Ventilation schedules are now in your projects and will populate as you use the Domus Ventilation content.