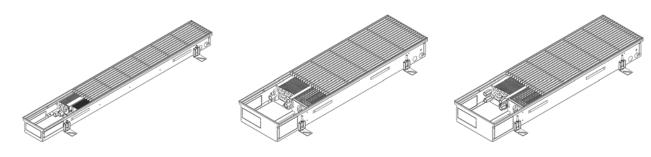

#### Models with integrated power supply

2-pipe system

| Model     | Н   | Т   | Thermal output |                  |                     |  |  |
|-----------|-----|-----|----------------|------------------|---------------------|--|--|
|           |     |     | 17/19/28 °C1)  | 7/12/27 °C total | 7/12/27 °C sensible |  |  |
|           | mm  | mm  | Watt           | Watt             | Watt                |  |  |
| UZC-10-17 | 100 | 175 | 83             | 280              | 214                 |  |  |
| UZC-13-32 | 135 | 325 | 171            | 439              | 271                 |  |  |
| UHC-10-17 | 100 | 175 | 83             | 280              | 214                 |  |  |
| UHC-13-32 | 135 | 325 | 171            | 439              | 271                 |  |  |

4-pipe system

| Model      | Н   | Т   | Thermal output |                  |                     |  |  |
|------------|-----|-----|----------------|------------------|---------------------|--|--|
|            |     |     | 17/19/28 °C1)  | 7/12/27 °C total | 7/12/27 °C sensible |  |  |
|            | mm  | mm  | Watt           | Watt             | Watt                |  |  |
| UZCD-13-32 | 135 | 325 | 166            | 415              | 261                 |  |  |
| UHCD-13-32 | 135 | 325 | 166            | 415              | 261                 |  |  |

H = height, T = depth

1) Nominal heat output according to EN 16430