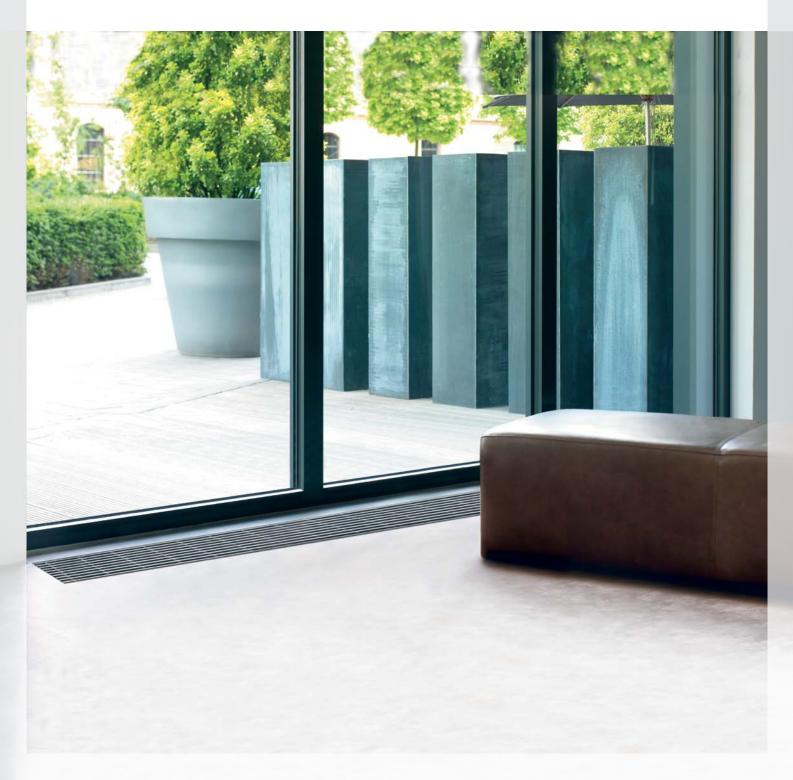

### Zehnder Terraline Fresh

Zehnder Terraline Fresh radiators are made-to-measure trench heaters for both heating and cooling applications. During heating, they use rising warm air to create pleasant, natural warmth, and for cooling purposes they use the circulating air in the window area to create an enjoyably cool climate. Terraline Fresh radiators are suitable for a wide range of applications where free-standing radiators need to be avoided, such as large reception areas or private rooms with a modern design aesthetic.

#### Benefits

- Heating and cooling with a single radiator: for more comfort, simplicity, planning freedom and peace of mind
- Direct, customised temperature control for enhanced well-being
- Quick response to changes in temperature
- Compensation for cold air descending in front of tall window façades
- Floor installation for accessible rooms
- A wide range of models to suit nearly any design proposal
- Easy integration into interior design concepts due to a discreet appearance
- Hidden connection technology
- Wide range of applications, providing plenty of scope for planning
- No loss of performance despite heating and cooling being incorporated into one energy-saving, integrated radiator