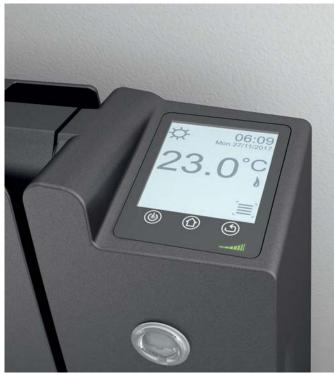

### **Benefits**

- Intuitive remote control device makes operation simple
- Simple operation due to pre-defined and user definable heating programmes
- Energy-efficient and comfortable heating with innovative "open window detection"
- Operation as needed with energy consumption indicator
- H bracket with integral spirit level for easy installation
- High energy efficiency due to compliance with the European Ecodesign Directive reduces energy costs
- Low energy consumption of only 0.5 W in stand-by mode for increased energy efficiency
- Presence detection reduces energy by automatically reducing the temperature when you are away
- Aesthetically pleasing design with perfectly integrated control panel including backlit display
- Increased safety with keylock
- 7-day programmable function

### **Product details**

Remote control device with "open-window-detection"