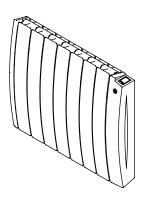

## Zehnder Fare Tech

The Zehnder Fare Tech electric radiator combines beauty and brains with an elegantly curved shape and seamless integration of the control panel. Its heating programs make efficient heating a simple matter. Available in almost any colour and finish from the Zehnder colour chart.

### **Electric-only operation**

Painted version

| Model          | Н   | L1) | Т   | Output electric |
|----------------|-----|-----|-----|-----------------|
|                | mm  | mm  | mm  | Watt            |
| TAD-057-049/CF | 575 | 509 | 100 | 750             |