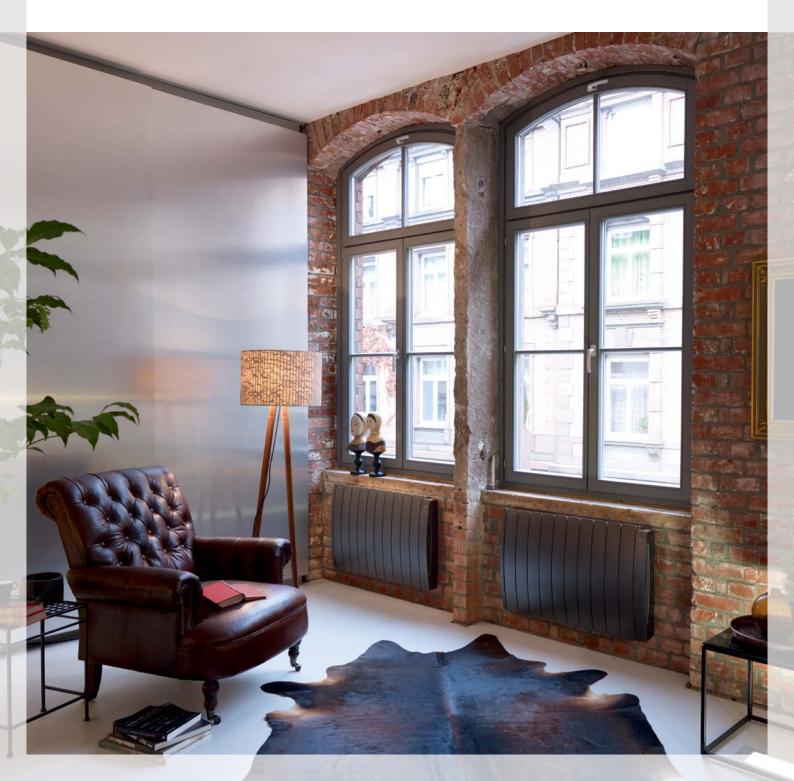

## Zehnder Fare Tech

The Zehnder Fare Tech electric radiator combines beauty and brains with an elegantly curved shape and seamless integration of the control panel. Its heating programs make efficient heating a simple matter. Available in almost any colour and finish from the Zehnder colour chart.

### **Benefits**

- Intuitive remote control device makes operation simple
- Simple operation due to pre-defined and user definable heating programmes
- Energy-efficient and comfortable heating with innovative "open window detection"
- Operation as needed with energy consumption indicator
- H bracket with integral spirit level for easy installation
- High energy efficiency due to compliance with the European Ecodesign Directive reduces energy costs
- Low energy consumption of only 0.5 W in stand-by mode for increased energy efficiency
- Presence detection reduces energy by automatically reducing the temperature when you are away
- Aesthetically pleasing design with perfectly integrated control panel including backlit display
- Increased safety with keylock
- 7-day programmable function