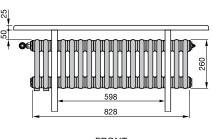

# Model overview

CR 5026-13

FRONT

TOP VIEW CR 5026-18

1000

Dimensions in mm