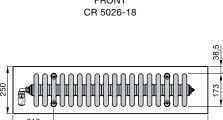

# Model overview

CR 5026-13

FRONT

TOP VIEW CR 5026-18

1000

Dimensions in mm