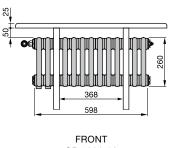

# Model overview

CR 5026-13

FRONT

TOP VIEW CR 5026-18

1000

Dimensions in mm