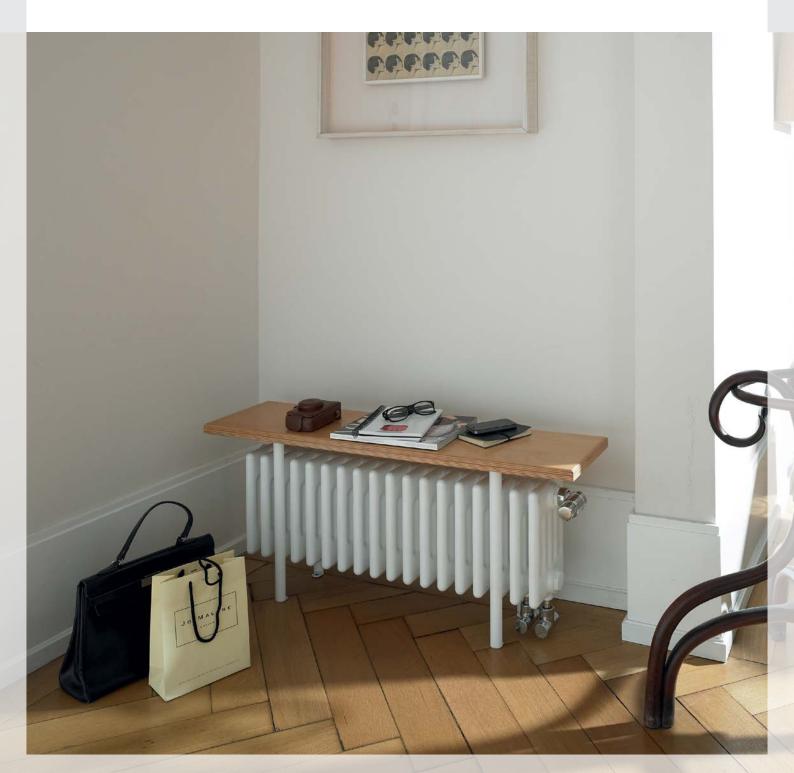

# Zehnder Charleston Relax

Combine a powerful radiator with a bench and you get one of the most comfortable seats in the world: Zehnder Charleston Relax. Classic, elegant and extremely relaxing. The wood surface provided is both haven and practical storage option all at once. Radiators are available in almost all colours and surfaces from the Zehnder colour chart. The colour of the wood surface cannot be selected.

### **Benefits**

- Classic, elegant design blends in with any setting
- Easy cleaning with the lambswool cleaning brush from Zehnder
- High level of heat capacity also for old buildings with a high heating load
- Residue-free laser welding technology "LaZer made" guarantees maximum quality, high-end design and reliable operation of the heating system

# Special benefits for hot water operation

- Flexible installation through right and left connections and 50mm centre connections
- Flexible installation thanks to the Completto connection option with 50 mm connection centre and integrated valve at the top
- Additional angle adapter (90° bend) allows the thermostat head to be operated conveniently from the front