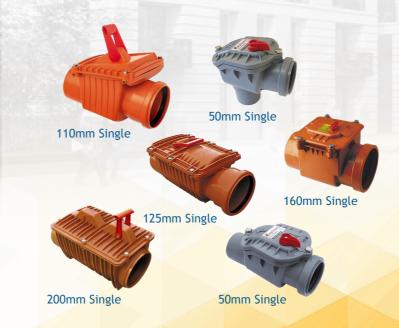

#### **Ease of Maintenance**

 Harmer Backflow Valves incorporate access covers for easy periodic maintenance or access to remove any trapped material

Harmer Backflow Valves are available in single flap options for incorporation in drainage systems from 50mm to 200mm diameter and in double flap options from 110mm to 200mm diameter.

### Single Flap Backflow Valves

Installation of the single flap Backflow Valve protects the properties up stream of the valve from storm water caused by blockage or flooding of the main storm water drainage system.