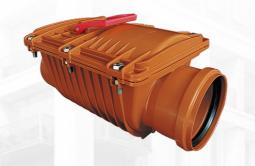

### **Double Flap Backflow Valves**

Installation of the double flap Backflow Valve gives double protection to properties up stream of the valve from storm water caused by blockage or flooding of the main storm water drainage system.

The double internal flaps stop rodents from entering the pipes and is made of stainless steel to avoid potential for rodent 'gnawing' and in addition gives security in case the upstream flap is kept partially open by waste at the time of flooding.