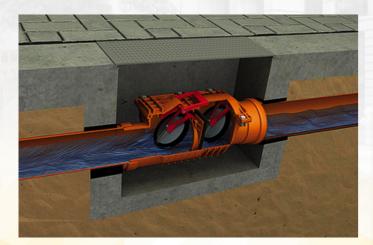

#### **Design Function and Flexibility**

- Harmer Backflow Valves are equipped with an automatic closing system that starts to operate when flood-water appears and are equipped with an emergency manually-operated closing system
- Effectively protect a building from unpleasant odours getting inside a building when the drain and sewerage systems are not used for longer periods
- Reduces the risk of rodents getting inside a building through the drain and sewerage systems

#### **Ease of Maintenance**

 Harmer Backflow Valves incorporate access covers for easy periodic maintenance or access to remove any trapped material

Harmer Backflow Valves are available in single flap options for incorporation in drainage systems from 50mm to 200mm diameter and in double flap options from 110mm to 200mm diameter.

### Single Flap Backflow Valves

Installation of the single flap Backflow Valve protects the properties up stream of the valve from storm water caused by blockage or flooding of the main storm water drainage system.

### **Double Flap Backflow Valves**

Installation of the double flap Backflow Valve gives double protection to properties up stream of the valve from storm water caused by blockage or flooding of the main storm water drainage system.