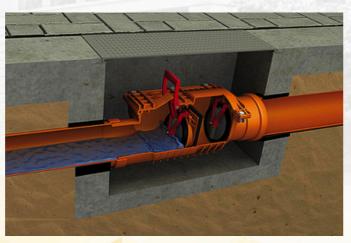

#### **Design Function and Flexibility**

- Harmer Backflow Valves are equipped with an automatic closing system that starts to operate when flood-water appears and are equipped with an emergency manually-operated closing system
- Effectively protect a building from unpleasant odours getting inside a building when the drain and sewerage systems are not used for longer periods
- Reduces the risk of rodents getting inside a building through the drain and sewerage systems

#### **Ease of Maintenance**

 Harmer Backflow Valves incorporate access covers for easy periodic maintenance or access to remove any trapped material

Harmer Backflow Valves are available in single flap options for incorporation in drainage systems from 50mm to 200mm diameter and in double flap options from 110mm to 200mm diameter.

### Single Flap Backflow Valves

Installation of the single flap Backflow Valve protects the properties up stream of the valve from storm water caused by blockage or flooding of the main storm water drainage system.

### **Double Flap Backflow Valves**

Installation of the double flap Backflow Valve gives double protection to properties up stream of the valve from storm water caused by blockage or flooding of the main storm water drainage system.