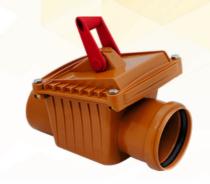

### Single Flap Backflow Valves

Installation of the single flap Backflow Valve protects the properties up stream of the valve from storm water caused by blockage or flooding of the main storm water drainage system.

The internal flap also stop rodents from entering the pipes and is made of stainless steel to avoid potential for rodent 'gnawing'.