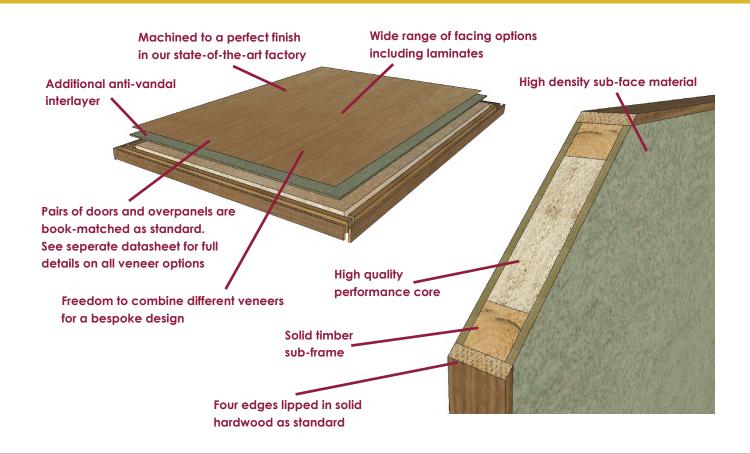

#### Construction:

- Only the highest quality materials
- FSC certified
- High performance stile and rail construction
- High density sub-facings
- Additional anti-vandal interlayer
- Hardwood edge lipping detail
- Hardwood veneered, laminated or PVC face detail
- All doors are made-to-measure
- Can be prepped for a wide range of hardware