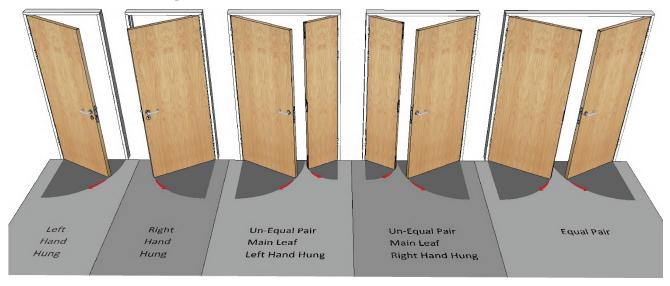

hardware
- Manufactured to rigorous ISO 9001 and ISO 14001 standards
- Rigorous quality control processes
- Suitable for different applications

#### **Certification:**

| Optional acoustic rating up to 35dB | <b>✓</b> |
|-------------------------------------|----------|
| FSC certified                       | <b>✓</b> |
| PAS 24 / Secured by Design          |          |
| DD171                               |          |

### Finishes:

| Hardwood veneers | <b>✓</b> |
|------------------|----------|
| Lacquered        | <b>✓</b> |
| Laminates        | <b>✓</b> |
| PVC              | <b>✓</b> |
| Fully painted    | <b>✓</b> |
| Primed           |          |

**Contact:** 

01244 551360 enquiries@performancedoors.co.uk









# Performance Secure Supreme

### **Standard Door Handings:**



#### Construction:

- Only the highest quality materials
- FSC certified
- High performance stile and rail construction
- High density sub-facings
- Additional anti-vandal interlayer
- Hardwood edge lipping detail
- Hardwood veneered, laminated or PVC face detail
- All doors are made-to-measure
- Can be prepped for a wide range of hardware

#### Services:

- One of the most comprehensive product ranges available in the UK
- Technical help line
- Legislative advice
- Fast quote turnaround
- Accelerated lead time
- Phased deliveries
- Site visits

#### **Sectors:**

- Residential
- Commercial
- Education
- Medical
- Hospitality
- Public sector
- Industrial
- MOD

## **Maximum Sizes:**

- All our doors are made-to-measure
- The maximum size depends on the specification
- Individual door lea