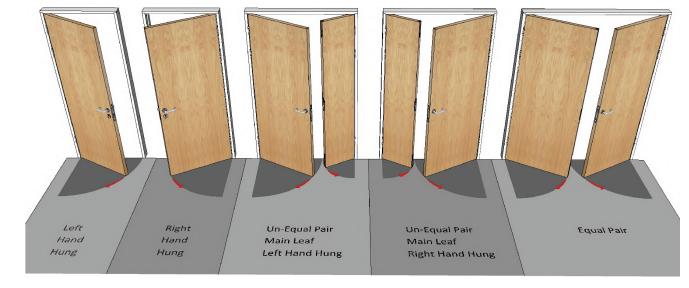

rating up to 60 minutes | $\checkmark$ |
|---------------------------------------|--------------|
| Optional acoustic rating up to 35dB   | $\checkmark$ |
| FSC certified                         | $\checkmark$ |
| PAS 24 / Secured by Design            | $\checkmark$ |
| FSC certified                         | $\checkmark$ |
| DD171                                 | $\checkmark$ |

### Finishes:

| Hardwood veneers | $\checkmark$ |
|------------------|--------------|
| Lacquered        | $\checkmark$ |
| Laminates        | $\checkmark$ |
| PVC              | $\checkmark$ |
| Fully painted    | $\checkmark$ |
| Primed           | $\checkmark$ |

# Contact:

01244 551360 enquiries@performancedoors.co.uk PerformanceDoors.co.uk

# Performance Doors

Fire Doors





### Standard Door Handings:



# Construction:

- Only the highest quality materials
- FSC certified particleboard core
- Hardwood edge lipping detail
- Hardwood veneered, laminated or PVC face detail
- All doors are made-to-measure
- Supplied with compliant hardware

## Services:

- One of the most comprehensive product ranges available in the UK
- Technical help line
- Legislative advice
- Fast quote turnaround
- Accelerated lead time
- Phased deliveries
- Site visits

### Sectors:

- Residential
- Commercial
- Industrial

# Maximum Sizes:

- All our doors are made-to-measure
- The maximum size depends on the specification
- Individual door leafs can be in excess of 2.4m tall
- Individual door leafs can be over 1.0m wide

Call us for expert advice.

# **Applications:**

| Corridor/stairwell   |              |
|-----