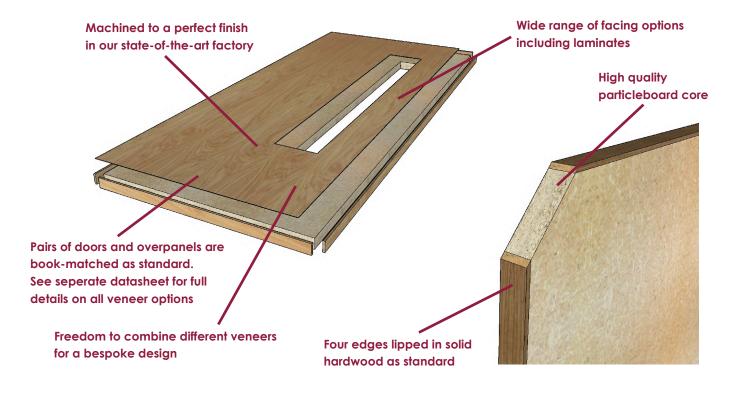

# Construction:

- Only the highest quality materials
- FSC certified particleboard core
- Hardwood edge lipping detail
- Hardwood veneered, laminated or PVC face detail
- All doors are made-to-measure
- Supplied with compliant hardware

### Finishes:

| Hardwood veneers | $\checkmark$ |
|------------------|--------------|
| Lacquered        | $\checkmark$ |
| Laminates        | $\checkmark$ |
| PVC              | $\checkmark$ |
| Fully painted    | $\checkmark$ |
| Primed           | $\checkmark$ |