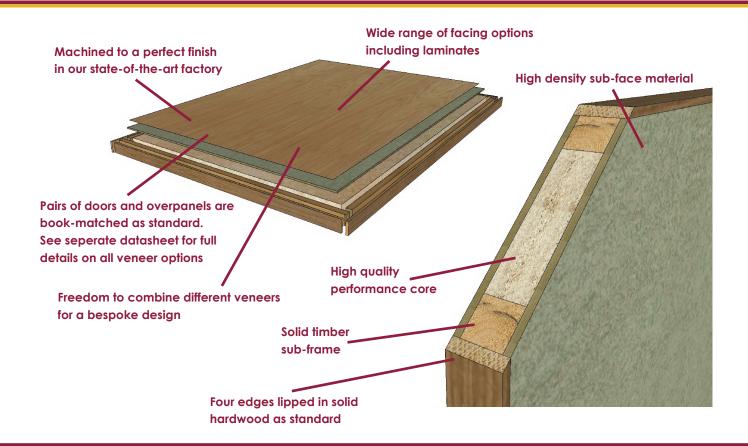

#### Construction:

- Only the highest quality materials
- FSC certified
- High performance stile and rail construction
- High density sub-facings
- Hardwood edge lipping detail
- Hardwood veneered, laminated or PVC face detail
- All doors are made-to-measure
- Can be prepped for a wide range of hardware
- Supplied with compliant intumescent seals
- Certified glazing systems