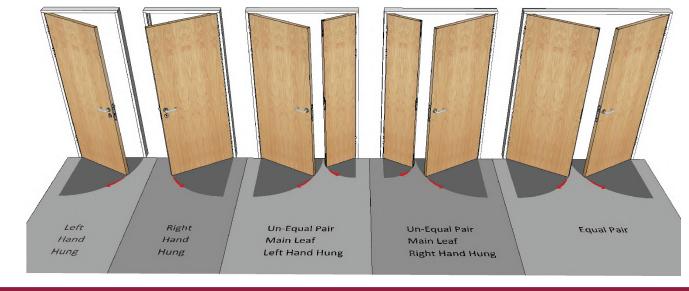

| $\checkmark$ |
| Acoustic rating                                |              |
| FSC certified                                  | $\checkmark$ |
| PAS 24 / Secured by Design                     |              |
| DD171                                          | $\checkmark$ |
|                                                |              |

#### Finishes:

| Hardwood veneers | $\checkmark$ |
|------------------|--------------|
| Lacquered        | $\checkmark$ |
| Laminates        | $\checkmark$ |
| PVC              | $\checkmark$ |
| Fully painted    | $\checkmark$ |
| Primed           | $\checkmark$ |

## Contact:

01244 551360 enquiries@performancedoors.co.uk PerformanceDoors.co.uk

# Performance Doors

Fire Doors





# Performance 30 Duraplus

#### Standard Door Handings:



#### Construction:

- Only the highest quality materials
- FSC certified
- High performance stile and rail construction
- High density sub-facings
- Hardwood edge lipping detail
- Hardwood veneered, laminated or PVC face detail
- All doors are made-to-measure
- Can be prepped for a wide range of hardware
- Supplied with compliant intumescent seals
- Certified glazing systems

#### **Maximum Sizes:**

- All our doors are made-to-measure
- The maximum size depends on the specification
- Individual door leafs can be in excess of 2.8m tall
- Individual door leafs can be over 1.2m wide

Call us for expert advice.

# Services:

- One of the most comprehensive product ranges available in the UK
- Technical help line
- Legislative advice
- Fast quote turnaround
- Accelerated lead time
- Phased d