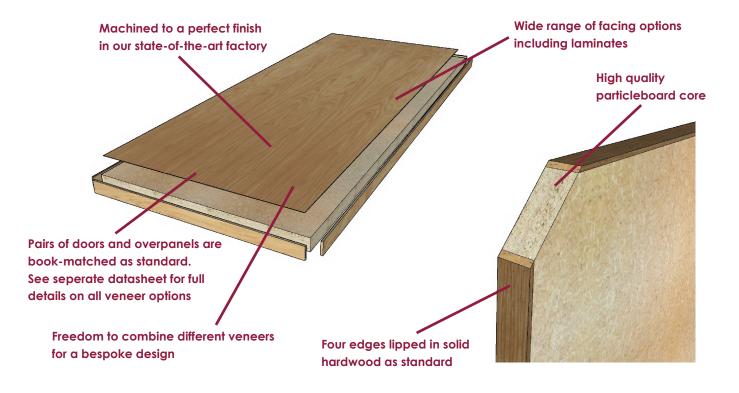

### Construction:

- Only the highest quality materials
- FSC certified particleboard core
- Hardwood edge lipping detail
- Hardwood veneered, laminated or PVC face detail
- All doors are made-to-measure
- Can be prepped for a wide range of hardware
- Supplied with compliant intumescent seals
- Certified glazing systems