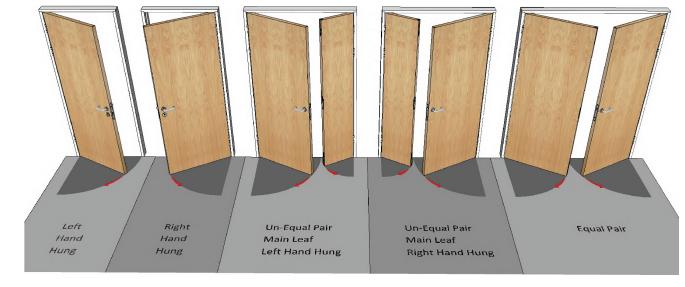

D90/60) | $\checkmark$ |
| Smoke control (FD90s)                          | $\checkmark$ |
| Acoustic rating                                |              |
| FSC certified                                  | $\checkmark$ |
| PAS 24 / Secured by Design                     |              |
| DD171                                          | $\checkmark$ |

#### **Finishes:**

| Hardwood veneers | $\checkmark$ |
|------------------|--------------|
| Lacquered        | $\checkmark$ |
| Laminates        | $\checkmark$ |
| PVC              | $\checkmark$ |
| Fully painted    | $\checkmark$ |
| Primed           | $\checkmark$ |

#### Contact:

01244 551360 enquiries@performancedoors.co.uk PerformanceDoors.co.uk

## Performance Doors

Fire Doors





# Performance 90

#### Standard Door Handings:



### Construction:

- Only the highest quality materials
- FSC certified particleboard core
- Hardwood edge lipping detail
- Hardwood veneered, laminated or PVC face detail
- All doors are made-to-measure
- Can be prepped for a wide range of hardware
- Supplied with compliant intumescent seals
- Certified glazing systems

#### **Maximum Sizes:**

- All our doors are made-to-measure
- The maximum size depends on the specification
- Individual door leafs can be in excess of 2.4m tall
- Individual door leafs can be over 1.0m wide

Call us for expert advice.

#### Services:

- One of the most comprehensive product ranges available in the UK
- Technical help line
- Legislative advice
- Fast quote turnaround
- Accelerated lead time
- Phased deliveries
- Site visits

#### Sectors:

- Residential