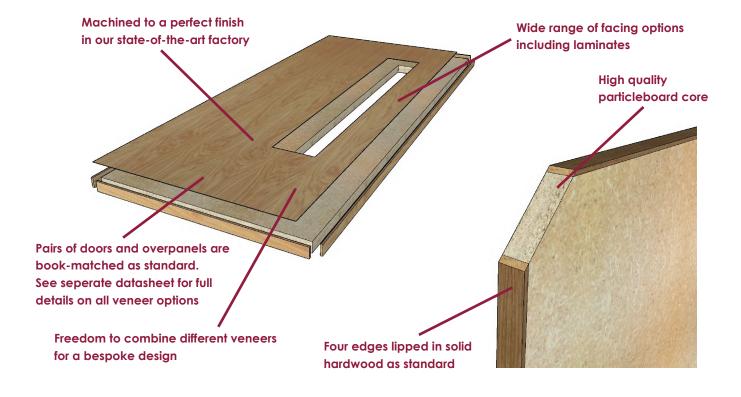

# Construction:

- Only the highest quality materials
- FSC certified particleboard core
- Hardwood edge lipping detail
- Hardwood veneered, laminated or PVC face detail
- All doors are made-to-measure
- Can be prepped for a wide range of hardware.
- Supplied with compliant intumescent seals
- Certified glazing systems