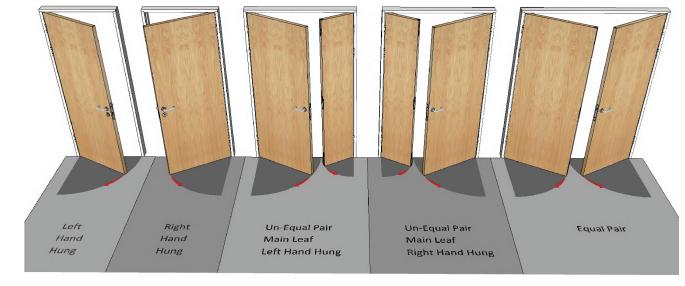

sulation (FD30/30) | $\checkmark$ |
| Smoke control (FD30s)                          | $\checkmark$ |
| Acoustic rating                                |              |
| FSC certified                                  | $\checkmark$ |
| PAS 24 / Secured by Design                     |              |
| DD171                                          | $\checkmark$ |

### **Finishes:**

| Hardwood veneers | $\checkmark$ |
|------------------|--------------|
| Lacquered        | $\checkmark$ |
| Laminates        | $\checkmark$ |
| PVC              | $\checkmark$ |
| Fully painted    | $\checkmark$ |
| Primed           | $\checkmark$ |

# Contact:

01244 551360 enquiries@performancedoors.co.uk PerformanceDoors.co.uk

# erformance

Fire Doors



٩Q



# Performance 30

# Standard Door Handings:



# Construction:

- Only the highest quality materials
- FSC certified particleboard core
- Hardwood edge lipping detail
- Hardwood veneered, laminated or PVC face detail
- All doors are made-to-measure
- Can be prepped for a wide range of hardware.
- Supplied with compliant intumescent seals
- Certified glazing systems

### **Maximum Sizes:**

- All our doors are made-to-measure
- The maximum size depends on the specification
- Individual door leafs can be in excess of 3m tall
- Individual door leafs can be over 1.2m wide

Call us for expert advice.

## Services:

- One of the most comprehensive product ranges available in the UK
- Technical help line
- Legislative advice
- Fast quote turnaround
- Accelerated lead time
- Phased deliveries
- Site visits

### Sectors:

- Residential
- Comm