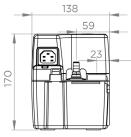

### CONNECTIONS

- 🛑 Discharge diameter (int.) : 10 mm
- 🔶 Inlet diameter DN : 28 mm



#### **PACK CONTAINS**

Sanicondens Pro, non-return valve included, fixing screw, 1 inlet adapter, 1 outlet adapter (Ø 50 mm), 1 drain hose (5 m), 1 power cable (1.5 m), 1 rubber stopper, 1 alarm pre-connection cable

## **TECHNICAL FEATURES**

| Oil 30, Gas 50 kW    |
|----------------------|
| 2                    |
| 28 mm                |
| 10 mm                |
| 2.2 L                |
| 80°C (S3 15%)        |
| 220-240 V / 50-60 Hz |
| 60 W                 |
| 0.52 A               |
| IP24                 |
| Ι                    |
| < 45 dB(A)           |
|                      |
| 3 kg                 |
| 3308815083674        |
|                      |
|                      |

# DIMENSIONS