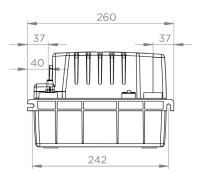

#### CONNECTIONS

- 🛑 Discharge diameter (int.) : 10 mm
- 🔶 Inlet diameter DN : 28 mm



#### **PACK CONTAINS**

Sanicondens Pro, non-return valve included, fixing screw, 1 inlet adapter, 1 outlet adapter (Ø 50 mm), 1 drain hose (5 m), 1 power cable (1.5 m), 1 rubber stopper, 1 alarm pre-connection cable

## **TECHNICAL FEATURES**

| Oil 30, Gas 50 kW    |
|----------------------|
| 2                    |
| 28 mm                |
| 10 mm                |
| 2.2 L                |
| 80°C (S3 15%)        |
| 220-240 V / 50-60 Hz |
| 60 W                 |
| 0.52 A               |
| IP24                 |
| Ι                    |
| < 45 dB(A)           |
|                      |
| 3 kg                 |
| 3308815083674        |
|                      |
|                      |

# DIMENSIONS