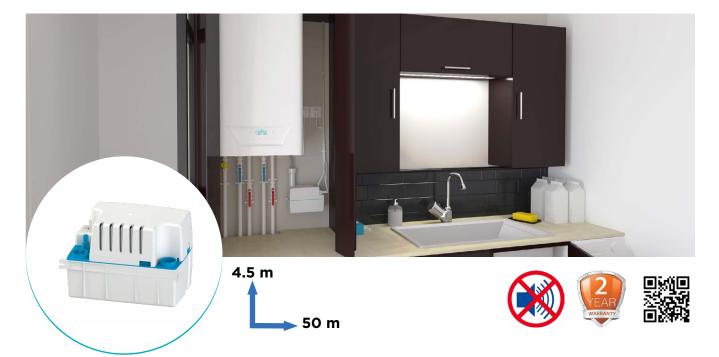

# Sanicondens Pro

### **PRODUCT BENEFITS**

- Compact and quiet solution
- Suitable for use with gas and oil boilers (using Sanineutral or Sanineutral Mini), floor and wall mounted boilers, refrigerated display cabinets, air conditioning units and dehumidifiers
- Easy installation, complete kit included

#### CONNECTIONS

- 🛑 Discharge diameter (int.) : 10 mm
- 🔶 Inlet diameter DN : 28 mm

#### **PACK CONTAINS**

Sanicondens Pro, non-return valve included, fixing screw, 1 inlet adapter, 1 outlet adapter (Ø 50 mm), 1 drain hose (5 m), 1 power cable (1.5 m), 1 rubber stopper, 1 alarm pre-connection cable