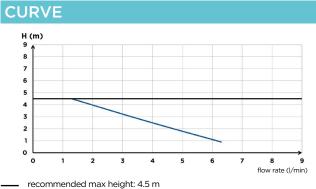

## **TECHNICAL FEATURES**

| Oil 30, Gas 50 kW    |
|----------------------|
| 2                    |
| 28 mm                |
| 10 mm                |
| 2.2 L                |
| 80°C (S3 15%)        |
| 220-240 V / 50-60 Hz |
| 60 W                 |
| 0.52 A               |
| IP24                 |
| Ι                    |
| < 45 dB(A)           |
|                      |
| 3 kg                 |
| 3308815083674        |
|                      |
|                      |