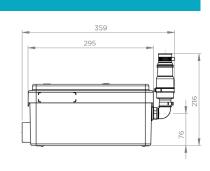

Discharge diameter ext.      | 22/32 mm                  |
| Max. incoming temperature    | 35°C                      |
| Min. shower tray height      | 80 mm                     |
| Activation level             | 30 mm                     |
| Voltage / Frequency          | 220-240 V / 50-60 Hz      |
| Motor power                  | 250 W                     |
| IP Rating                    | IP44                      |
| Electrical class             | I                         |
| Identification and logistics |                           |
| Gross weight                 | 5 kg                      |
| EAN code                     | 3308815061016             |
| Product code                 | 1043/3                    |

# **CURVE**



- recommended max height: 3 m

#### **DIMENSIONS**