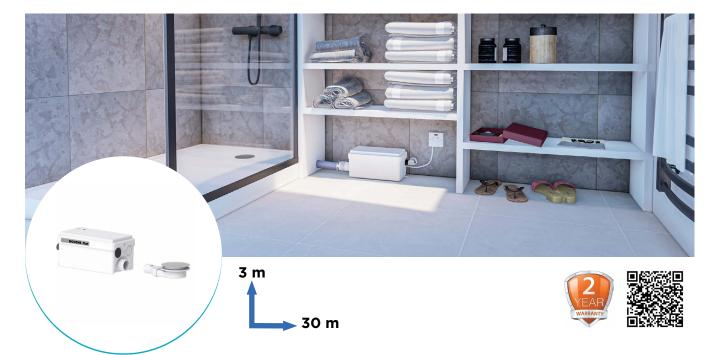

# **Sanishower Flat**

## **PRODUCT BENEFITS**

- Pump and waste for low level shower tray (80 mm)
- Small pump for discreet installation
- Low level waste compatible with most shower trays

# **CURVE**

- recommended max height: 3 m