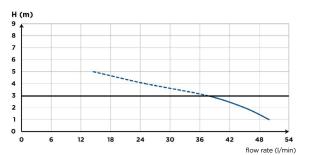

nal inlet diameter      | 32 (shower), 40 (sink) mm |
| Discharge diameter ext.      | 22/32 mm                  |
| Max. incoming temperature    | 35°C                      |
| Min. shower tray height      | 80 mm                     |
| Activation level             | 30 mm                     |
| Voltage / Frequency          | 220-240 V / 50-60 Hz      |
| Motor power                  | 250 W                     |
| IP Rating                    | IP44                      |
| Electrical class             | I                         |
| Identification and logistics |                           |
| Gross weight                 | 5 kg                      |
| EAN code                     | 3308815061016             |
| Product code                 | 1043/3                    |

# **CURVE**



- recommended max height: 3 m

#### **DIMENSIONS**