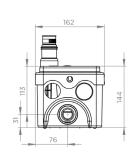

| Discharge diameter ext.      | 22/32 mm                  |
| Max. incoming temperature    | 35°C                      |
| Min. shower tray height      | 80 mm                     |
| Activation level             | 30 mm                     |
| Voltage / Frequency          | 220-240 V / 50-60 Hz      |
| Motor power                  | 250 W                     |
| IP Rating                    | IP44                      |
| Electrical class             | I                         |
| Identification and logistics |                           |
| Gross weight                 | 5 kg                      |
| EAN code                     | 3308815061016             |
| Product code                 | 1043/3                    |

# **CURVE**



- recommended max height: 3 m

#### **DIMENSIONS**