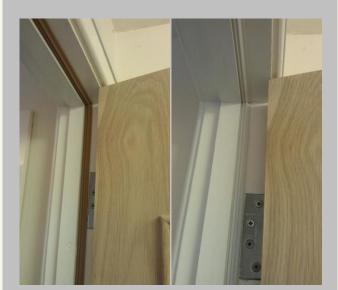

#### **Description**

FSAS was designed primarily as a retro fit profile for upgrading existing non fire rated doors to FD30s.

This Seal also gives an added protection against noise and smoke. It is easily fitted to the frame with little or no disruption to the door assembly and has been

#### **Fixing**

No tools required, as the FSAS has a strong self adhesive tape, suitable for many surfaces including bare smooth wood, painted surfaces, metal and MDF.

PLEASE NOTE that ironmongery should be protected using Fireplug Hinge Strip and Lock (ref Fireplug CFPM).