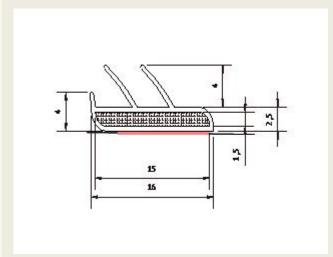

# Door Gap

A gap of 4 to 5mm should be allowed for best result

### **Product Range**

Available in a standard colour range of Black, White, Lt Brown(oak) Also available in any RAL colour as a special (volume dependant) Standard length 2.1m (other lengths available as special)