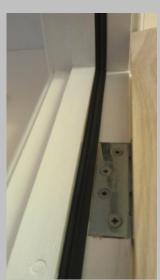

#### **Fixing**

No tools required, as the FSAS has a strong self adhesive tape, suitable for many surfaces including bare smooth wood, painted surfaces, metal and MDF.

PLEASE NOTE that ironmongery should be protected using Fireplug Hinge Strip and Lock (ref Fireplug CFPM).