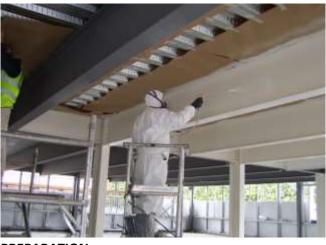

#### PREPARATION:

Steel and cast iron should be free from rust and millscale and primed with Nu-Flame High-Build Metal Primer @ 75 microns DFT or other metal primers compatible with intumescent paints. Galvanised steel should be degreased and primed with a suitable etch primer. (for permanent external exposure, overcoating systems are required).

## **APPLICATION:**

Apply by brush, roller or airless spray.

Max. Relative Humidity 80% Min. Temp 6°C Min Steel Temp 3°C above Dew Point. Max thickness per coat: Brush 600 microns WFT. Max thickness per coat:Spray 1500 microns WFT