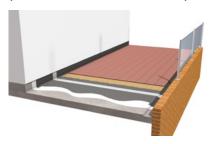

## LOW ODOUR WATERPROOFING SYSTEMS

**Sikafloor® MonoFlex LO SYSTEMS** can be installed with a special waterproofing barrier below as a base coat for the subsequent wear coats and surface finishes.

### System build up:

- Sikafloor®-420
- Sikafloor®-420 broadcast in excess with suitable aggregate
- Sikafloor®-425
- Sika® Reemat Premium,
- Sikafloor®-425
- Suitably primed substrate

### System build up:

- Sikafloor®-420
- Sikafloor®-420 broadcast in excess with suitable aggregate
- Sikafloor®-425
- Sika® Reemat Premium
- Sikafloor®-425
- Suitably primed substrate

### System build up:

- Sikafloor®-420
- Aggregate broadcast
- Sikafloor®-420