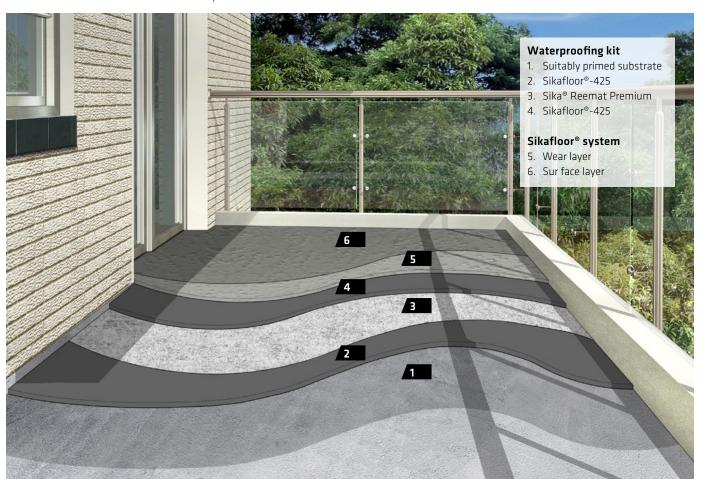

## LOW ODOUR WATERPROOFING SYSTEMS

**Sikafloor® MonoFlex LO SYSTEMS** can be installed with a special waterproofing barrier below as a base coat for the subsequent wear coats and surface finishes.

### System build up:

- Sikafloor®-420
- Sikafloor®-420 broadcast in excess with suitable aggregate
- Sikafloor®-425
- Sika® Reemat Premium,
- Sikafloor®-425
- Suitably primed substrate