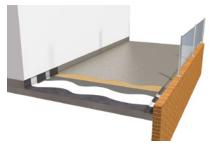

### System build up:

- Sikafloor®-420
- Sikafloor®-420 broadcast in excess with suitable aggregate
- Sikafloor®-425
- Sika® Reemat Premium,
- Sikafloor®-425
- Suitably primed substrate

### System build up:

- Sikafloor®-420
- Sikafloor®-420 broadcast in excess with suitable aggregate
- Sikafloor®-425
- Sika® Reemat Premium
- Sikafloor®-425
- Suitably primed substrate