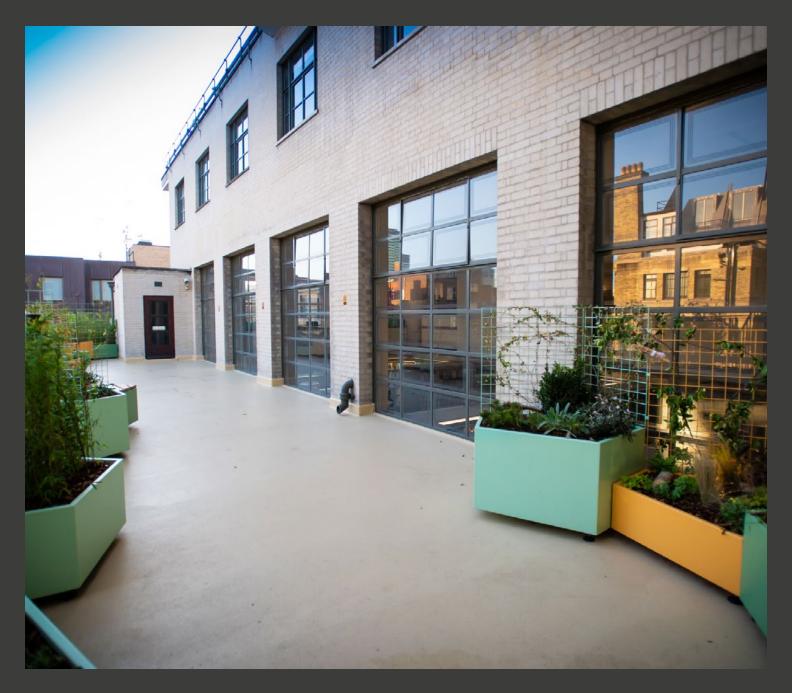

### STEP UP FOR AIR QUALITY

Waterproofing systems for balconies, terraces and walkways

**SIKA OFFERS A COMPLETE SOLUTION** for balconies, terraces and walkways in both new build and refurbishment.

### STRESS EXPOSURES OF BALCONIES, TERRACES AND WALKWAYS

Balconies, terraces and walkways are mostly outdoor and like all other parts of a property require maintenance. The outdoor exposures include rain, UV light, heat, hail, snow,

low temperature, and other environmental exposures. Most balconies and walkways consist of concrete elements where, for lack of an efficient protection, those exposures can cause a weakness or even damage.