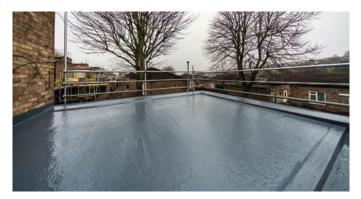

### STEP UP FOR AIR QUALITY

Waterproofing systems for balconies, terraces and walkways

**SIKA OFFERS A COMPLETE SOLUTION** for balconies, terraces and walkways in both new build and refurbishment.

### STRESS EXPOSURES OF BALCONIES, TERRACES AND WALKWAYS

Balconies, terraces and walkways are mostly outdoor and like all other parts of a property require maintenance. The outdoor exposures include rain, UV light, heat, hail, snow,

low temperature, and other environmental exposures. Most balconies and walkways consist of concrete elements where, for lack of an efficient protection, those exposures can cause a weakness or even damage.