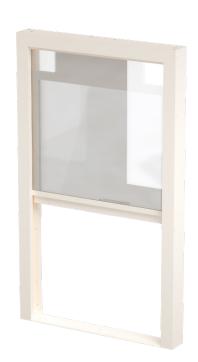

### **VERTISLIDE**

VertiSlide is a manual attack resistant, vertical sliding parcel transaction hatch. It is designed to enable transactions of parcels or large objects whilst allowing staff to keep the position closed off when not in use. Typical applications are Post Office, parcel depots, schools and local authorities.

#### MAIN FEATURES

- Allows transactions of parcels and or/large objects from non-secure to secure areas
- Manually operated to different heights and locking positions
- The moving pane is spring assisted for ease of use