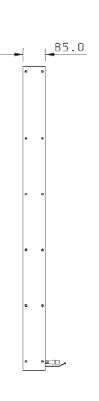

#### **VERTISLIDE**

**DIMENSIONS (**mm) H: 1200 W: 685 D: 85

WEIGHT (kg)

## **TECHNICAL DRAWINGS**

STAFF SIDE