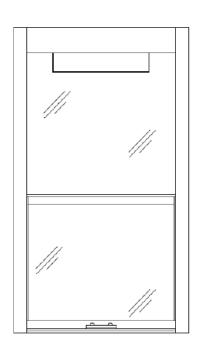

## **TECHNICAL DRAWINGS**

STAFF SIDE

### **VERTISLIDE**

VertiSlide is a manual attack resistant, vertical sliding parcel transaction hatch. It is designed to enable transactions of parcels or large objects whilst allowing staff to keep the position closed off when not in use. Typical applications are Post Office, parcel depots, schools and local authorities.

#### MAIN FEATURES

- Allows transactions of parcels and or/large objects from non-secure to secure areas
- Manually operated to different heights and locking positions
- The moving pane is spring assisted for ease of use