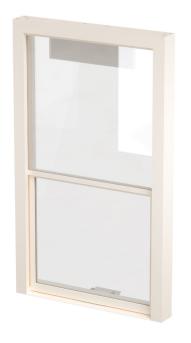

### **VERTISLIDE**

VertiSlide is a manual attack resistant, vertical sliding parcel transaction hatch. It is designed to enable transactions of parcels or large objects whilst allowing staff to keep the position closed off when not in use. Typical applications are Post Office, parcel depots, schools and local authorities.

#### MAIN FEATURES

- Allows transactions of parcels and or/large objects from non-secure to secure areas
- Manually operated to different heights and locking positions
- The moving pane is spring assisted for ease of use