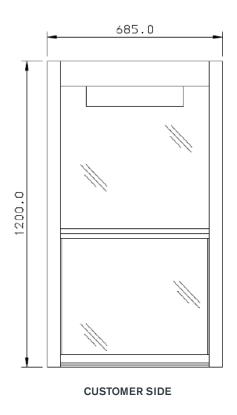

#### **VERTISLIDE**

**DIMENSIONS (**mm) H: 1200 W: 685 D: 85

WEIGHT (kg)

## **TECHNICAL DRAWINGS**

STAFF SIDE