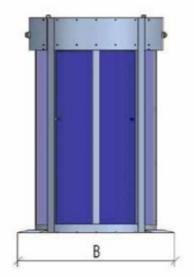

DDA Approved Circle Security Portal

SERVICE &
MAINTENANCE
AVAILABLE

+44 (0) 1322 223 233

1500 x 1700 x 2400 mm (A x B x C) Passage width: 900 mm (D) Passage high: 2000 mm (E)