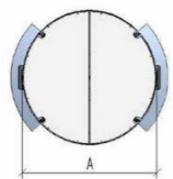

DDA Approved Circle Security Portal

SERVICE &
MAINTENANCE
AVAILABLE

+44 (0) 1322 223 233

1500 x 1700 x 2400 mm (A x B x C) Passage width: 900 mm (D) Passage high: 2000 mm (E)