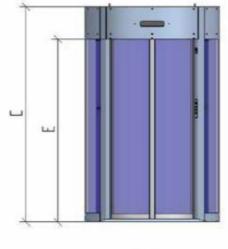

DDA Approved Circle Security Portal

SERVICE &
MAINTENANCE
AVAILABLE

+44 (0) 1322 223 233

1500 x 1700 x 2400 mm (A x B x C) Passage width: 900 mm (D) Passage high: 2000 mm (E)