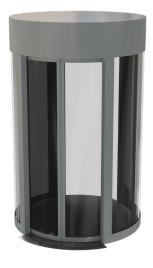

# CIRCLE PORTAL OPTIONAL FB4 & RC4

**OVERALL DIMENSIONS** Ø x H (mm) 1050 x 2400

WIDTH OF PASSAGE (mm) 900

FLOOR THICKNESS (mm) Standard Base 65 Slim base 20

WEIGHT (kg) Standard Base 800 Slim Base 900

STANDARD GLAZING EN1063 BR3/S EN365 P6B

### DDA APPROVED CIRCLE PORTALS

A high security solution to control entry and exit to internal secure areas. Available as larger DDA circle and square units to meet existing building aesthetics and client needs. Our Security Portals offer single person passage checking and abandoned object detection systems with a DDA approved wide passage. Available with a range of security resistance levels including EN1627 RC4 Manual Attack rating and EN1522 FB4 Ballistic Rating. Our Security Portals are designed to be integrated with any access control system.

DDA Approved Circle Security Portal

SERVICE &
MAINTENANCE
AVAILABLE

+44 (0) 1322 223 233

1500 x 1700 x 2400 mm (A x B x C) Passage width: 900 mm (D) Passage high: 2000 mm (E)