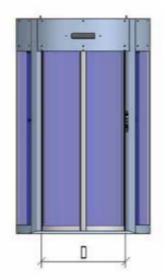

DDA Approved Circle Security Portal

SERVICE &
MAINTENANCE
AVAILABLE

+44 (0) 1322 223 233

1500 x 1700 x 2400 mm (A x B x C) Passage width: 900 mm (D) Passage high: 2000 mm (E)